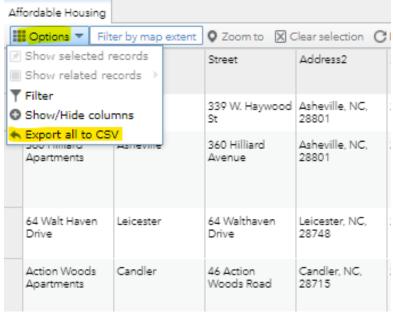

4. To receive a list with contact information and other supplemental information about each filtered housing option, first select the highlighted arrow on the bottom.

5. After the arrow on the bottom is selected, click on the highlighted 'Options' category in the top left of the menu. Then select "Export all to CSV"