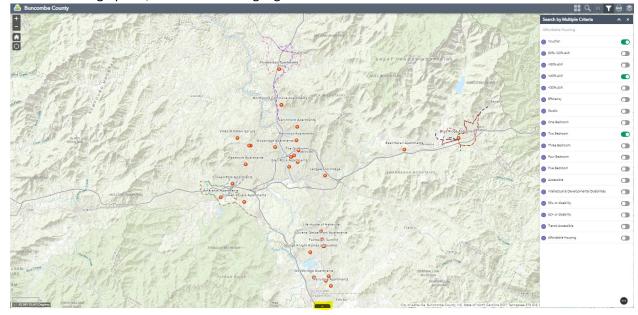

4. To receive a list with contact information and other supplemental information about each filtered housing option, first select the highlighted arrow on the bottom.

5. After the arrow on the bottom is selected, click on the highlighted 'Options' category in the top left of the menu. Then select "Export all to CSV"