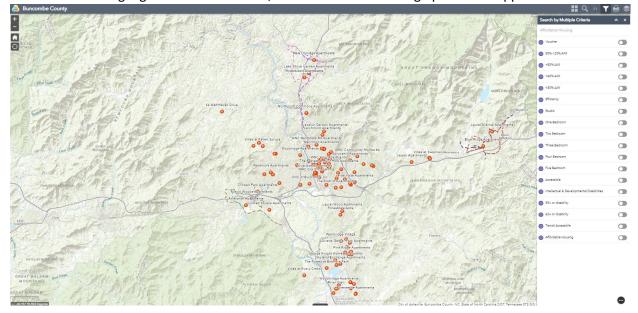

## How to Use Buncombe County's Affordable Housing Map

1. Open the map and click on the highlighted icon in the top right to start filtering your desired categories.

2. Once the above highlighted icon is selected, the below list of filtering options will appear

3. Select the toggles on the right to filter housing options the best suit your needs, the selected options should slide right and highlight green. This will present the housing options that provide the needs you are looking to fulfill in housing. The example below shows housing options that accept housing vouchers, are targeted for residents with income ≤ 60% AMI, and have two-bedroom units.