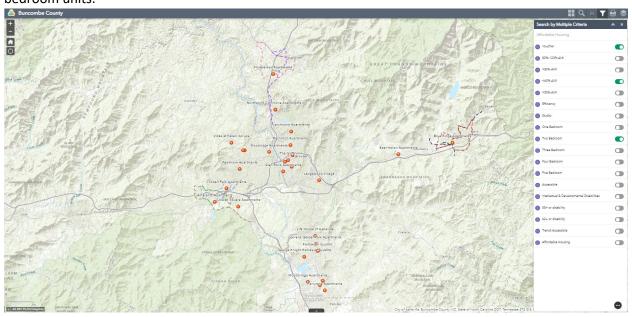

3. Select the toggles on the right to filter housing options the best suit your needs, the selected options should slide right and highlight green. This will present the housing options that provide the needs you are looking to fulfill in housing. The example below shows housing options that accept housing vouchers, are targeted for residents with income ≤ 60% AMI, and have two-bedroom units.