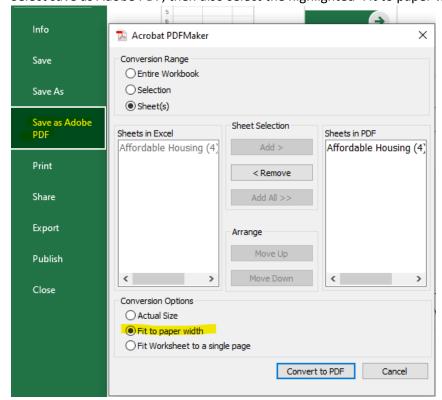

7. Select file in the spreadsheet.

8. Select save as Adobe PDF, then also select the highlighted 'Fit to paper width'

9. This will generate the list in the spreadsheet as a single document for convenience.