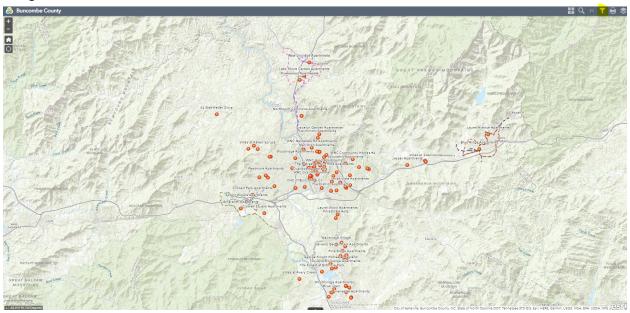

## How to Use Buncombe County's Affordable Housing Map

1. Open the map and click on the highlighted icon in the top right to start filtering your desired categories.

2. Once the above highlighted icon is selected, the below list of filtering options will appear