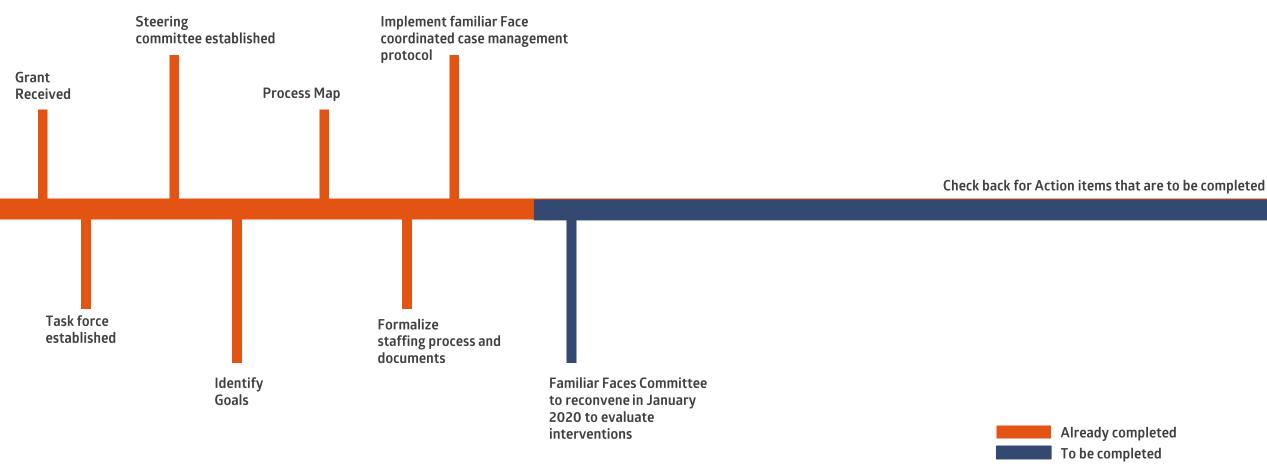

# Strategy 2: Diversion to Behavioral Health & Substance Abuse Treatment

### **Strategy Overview**

- This strategy aims to **reduce the number of times people are booked**, particularly our most frequent familiar faces.
- Under this strategy, we will implement two activities for an estimated jail bed reduction of 5 beds per day.

#### **Activities**

- Improving pre-arrest drop off options for law enforcement
- 2. Enhancing support for the detention facility's most familiar faces (individuals who have five or more bookings in a six month period)



## Crisis Response Workgroup Timeline

(as of December 2019)





## Familiar Faces Workgroup Timeline

(as of December 2019)