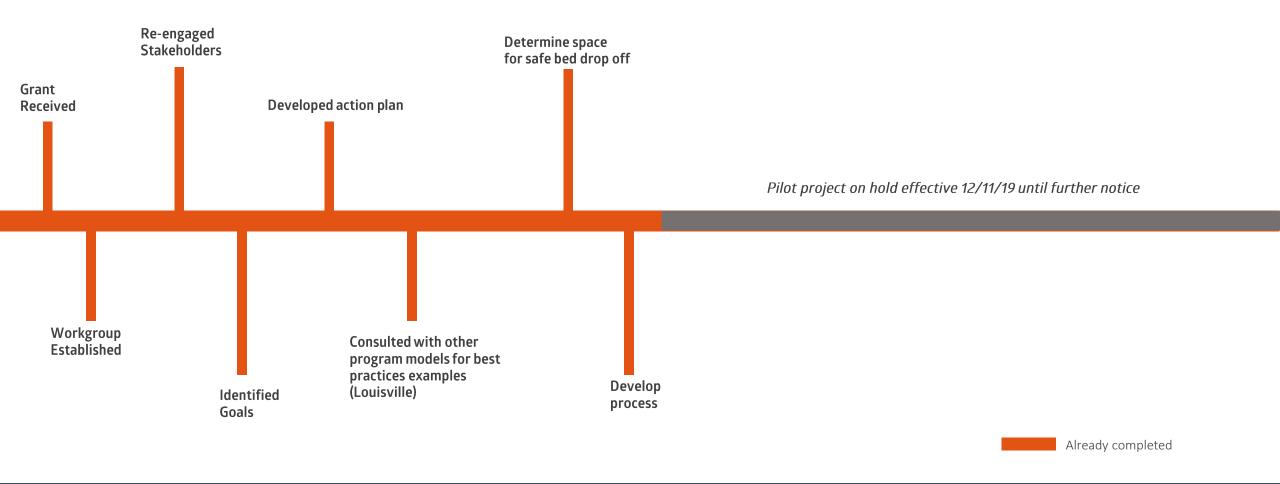

# Strategy 2: Diversion to Behavioral Health & Substance Abuse Treatment

### **Strategy Overview**

- This strategy aims to **reduce the number of times people are booked**, particularly our most frequent familiar faces.
- Under this strategy, we will implement two activities for an estimated jail bed reduction of 5 beds per day.

#### **Activities**

- Improving pre-arrest drop off options for law enforcement
- 2. Enhancing support for the detention facility's most familiar faces (individuals who have five or more bookings in a six month period)



## Crisis Response Workgroup Timeline

(as of December 2019)





## Familiar Faces Workgroup Timeline

(as of December 2019)