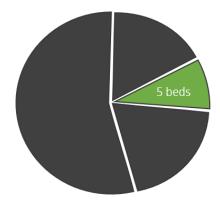

### **Strategy Overview**

- This strategy aims to **reduce the number of times people are booked**, particularly our most frequent familiar faces.
- Under this strategy, we will implement two activities for an estimated jail bed reduction of 5 beds per day.