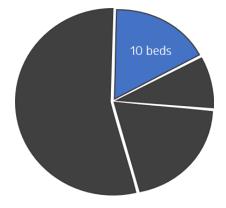

### **Strategy Overview**

- Deflection at Arrest and Booking aims to reduce the number of people who are entering our detention facility and stay for short periods of time.
- Under this strategy, we will implement three activities for an **estimated jail bed reduction of 10 beds per day**.