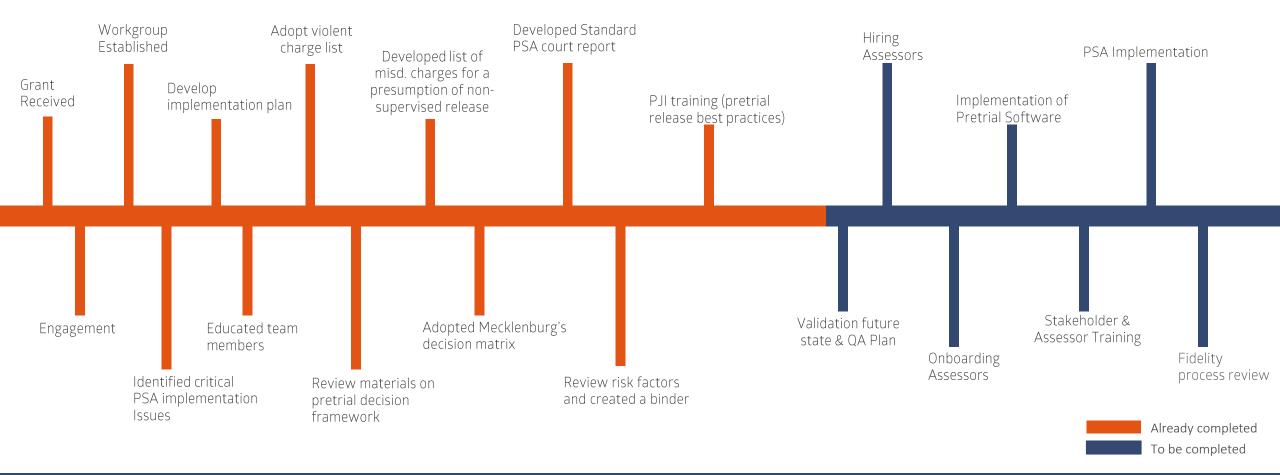

# Strategy 1: Deflection at Arrest & Booking

### **Strategy Overview**

- Deflection at Arrest and Booking aims to reduce the number of people who are entering our detention facility and stay for short periods of time.
- Under this strategy, we will implement three activities for an **estimated jail bed reduction of 10 beds per day**.

#### **Activities**

- 1. Reviewing the use of criminal summons
- 2. Revising our local booking policy
- 3. Implementing a standardized risk assessment at the magistrate level



# **Booking Policy Workgroup Timeline**

(as of December 2019)





### **PSA Workgroup Timeline**

(as of December 2019)