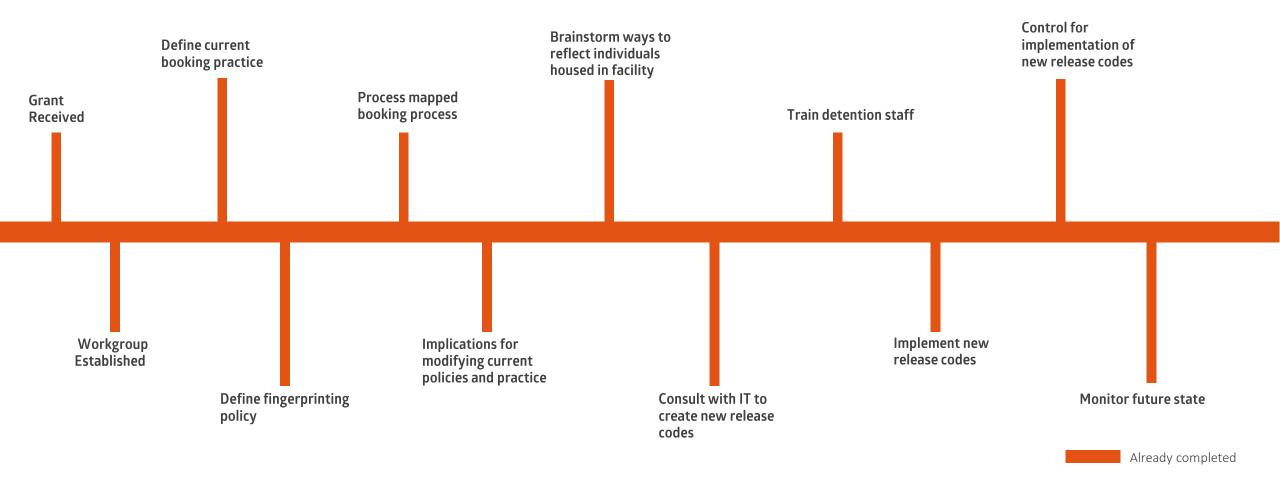

# Strategy 1: Deflection at Arrest & Booking

### **Strategy Overview**

- Deflection at Arrest and Booking aims to reduce the number of people who are entering our detention facility and stay for short periods of time.
- Under this strategy, we will implement three activities for an **estimated jail bed reduction of 10 beds per day**.

#### **Activities**

- 1. Reviewing the use of criminal summons
- 2. Revising our local booking policy
- 3. Implementing a standardized risk assessment at the magistrate level



# **Booking Policy Workgroup Timeline**

(as of December 2019)





### **PSA Workgroup Timeline**

(as of December 2019)