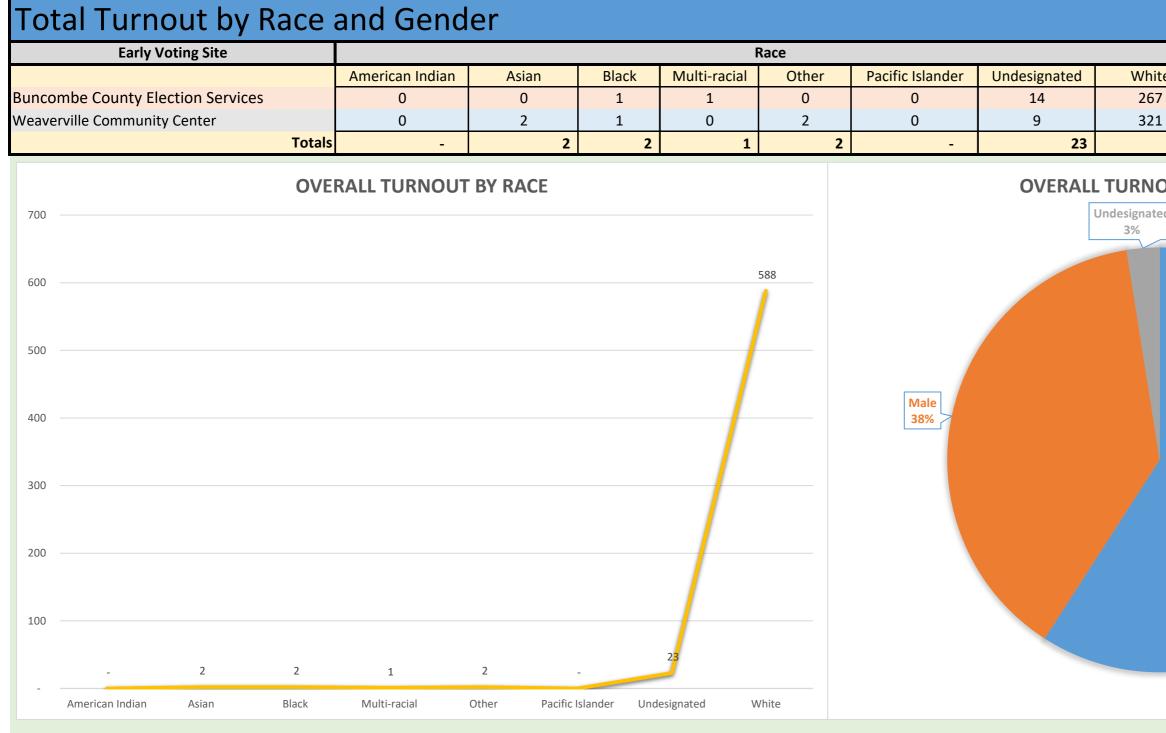

| Gender                                                                                                                                                                                                                                                                                                                                                                                                                                                                                                                                                                                                                                                                                                                                                                                                                                                                                                                                                                                                                                                                                                                                                                                                                                                                                                                                                                                                                                                                                                                                                                                                                                                                                                                                                                                                                                                                                                                                                                                                                                                                                                                         |        |      |              |  |  |  |  |
|--------------------------------------------------------------------------------------------------------------------------------------------------------------------------------------------------------------------------------------------------------------------------------------------------------------------------------------------------------------------------------------------------------------------------------------------------------------------------------------------------------------------------------------------------------------------------------------------------------------------------------------------------------------------------------------------------------------------------------------------------------------------------------------------------------------------------------------------------------------------------------------------------------------------------------------------------------------------------------------------------------------------------------------------------------------------------------------------------------------------------------------------------------------------------------------------------------------------------------------------------------------------------------------------------------------------------------------------------------------------------------------------------------------------------------------------------------------------------------------------------------------------------------------------------------------------------------------------------------------------------------------------------------------------------------------------------------------------------------------------------------------------------------------------------------------------------------------------------------------------------------------------------------------------------------------------------------------------------------------------------------------------------------------------------------------------------------------------------------------------------------|--------|------|--------------|--|--|--|--|
| te                                                                                                                                                                                                                                                                                                                                                                                                                                                                                                                                                                                                                                                                                                                                                                                                                                                                                                                                                                                                                                                                                                                                                                                                                                                                                                                                                                                                                                                                                                                                                                                                                                                                                                                                                                                                                                                                                                                                                                                                                                                                                                                             | Female | Male | Undesignated |  |  |  |  |
| 7                                                                                                                                                                                                                                                                                                                                                                                                                                                                                                                                                                                                                                                                                                                                                                                                                                                                                                                                                                                                                                                                                                                                                                                                                                                                                                                                                                                                                                                                                                                                                                                                                                                                                                                                                                                                                                                                                                                                                                                                                                                                                                                              | 153    | 119  | 11           |  |  |  |  |
| 1                                                                                                                                                                                                                                                                                                                                                                                                                                                                                                                                                                                                                                                                                                                                                                                                                                                                                                                                                                                                                                                                                                                                                                                                                                                                                                                                                                                                                                                                                                                                                                                                                                                                                                                                                                                                                                                                                                                                                                                                                                                                                                                              | 321    | 189  | 9            |  |  |  |  |
| 588                                                                                                                                                                                                                                                                                                                                                                                                                                                                                                                                                                                                                                                                                                                                                                                                                                                                                                                                                                                                                                                                                                                                                                                                                                                                                                                                                                                                                                                                                                                                                                                                                                                                                                                                                                                                                                                                                                                                                                                                                                                                                                                            | 474    | 308  | 20           |  |  |  |  |
| eremain of the second s |        |      |              |  |  |  |  |