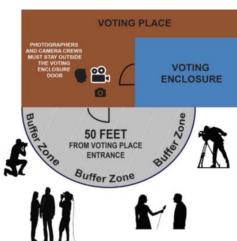

# **Definitions**

**Electioneering:** Loitering, congregating, distributing campaign material, or otherwise campaigning.

**Buffer Zone:** Required 50-foot area in all directions from the entrance to a voting place in which there can be no electioneering or media presence.

**Voting Place:** The designated area that is not more than 100 feet from the voting machines or ballot box. If the voting place is a room or building with an area greater than 100 feet, the area will be marked off by rope or other practical means.

**Voting Enclosure:** An area inside the voting place. A voting enclosure is the area which contains the precinct officials, tables, voting equipment, voting booths, registration books, poll books, help station, all election related materials, and spaces for qualified observers are located. In the event of a small voting place, the voting enclosure may also serve as the voting place.

# Rules Regarding Media Interviews and Photography/Video

North Carolina General Statute 163-166.4 limits activity within the electioneering buffer zone that may "hinder access, harass others..." These **50-foot buffer zones** are set at polling places and early voting locations, are clearly noticeable, and apply to media.

North Carolina General Statute 163-166.3 limits media access in the voting enclosure as follows:

- (b) Photographing Voters Prohibited. No person shall photograph, videotape, or otherwise record the image of any voter within the voting enclosure, except with the permission of both the voter and the chief judge of the precinct. If the voter is a candidate, only the permission of the voter is required. This subsection shall also apply to one-stop sites under G.S. 163-227.2, 163-227.5, and 163-227.6. This subsection does not apply to cameras used as a regular part of the security of the facility that is a voting place or one-stop site.
- (c) Photographing Voted Ballot Prohibited. No person shall photograph, videotape, or otherwise record the image of a voted official ballot for any purpose not otherwise permitted under law.
  - Members of the media have a First Amendment right to report on matters of public interest, including elections.
  - Members of the media must conduct media polls and interviews **outside** of the 50-foot buffer zone.
  - Members of the media must identify themselves to the Chief Judge when entering the buffer zone.
  - With the cooperation of the Chief Judge, members of the media may take a panoramic photograph or video of the voting place but are not permitted to use a zoom lens that could show the individual voter.
  - Members of the media should be positioned so they will not interfere with, obstruct, or disrupt the voting process.
     Media are not allowed inside the voting enclosure unless they are there to vote or present themselves as a provisional voter.
  - Precinct Officials may provide the number of persons who have voted to the media. Precinct Officials may not leave the voting place to provide this information.
  - After the polls close and all voters have left, the media and public are allowed inside the enclosure but may not hinder the operations of the Precinct Officials.
  - The permission of the Chief Judge and the voter are required for the taking of any picture, video, or other recorded image of a voter inside the voting enclosure.