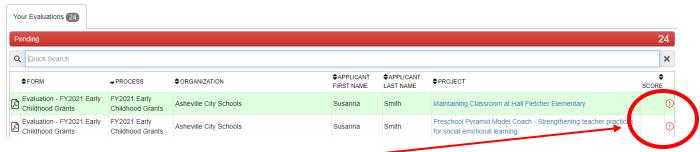

Click on the (!) icon to begin the evaluation process

It will then display your evaluation and the application side by side:

Once you complete the evaluation, click on "Save" at the bottom

Click on the "Home" icon at the top to return to the list of application to evaluate