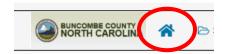

Click on the (!) icon to begin the evaluation process

It will then display your evaluation and the application side by side:

Once you complete the evaluation, click on "Save" at the bottom

Click on the "Home" icon at the top to return to the list of application to evaluate