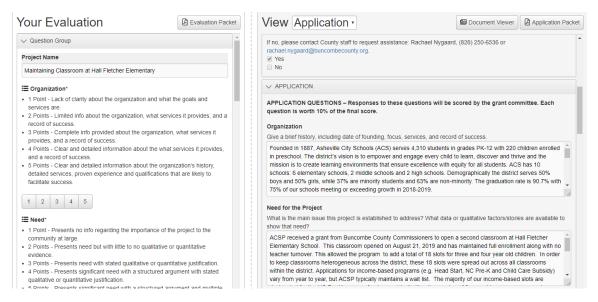

Click on the (!) icon to begin the evaluation process

It will then display your evaluation and the application side by side:

Once you complete the evaluation, click on "Save" at the bottom

Click on the "Home" icon at the top to return to the list of application to evaluate