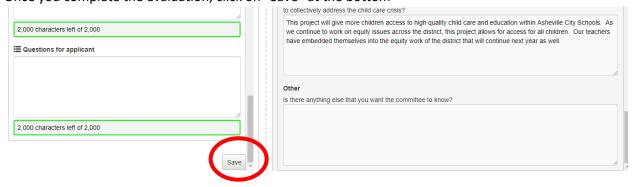

Click on the (!) icon to begin the evaluation process

It will then display your evaluation and the application side by side:

Once you complete the evaluation, click on "Save" at the bottom

Click on the "Home" icon at the top to return to the list of application to evaluate