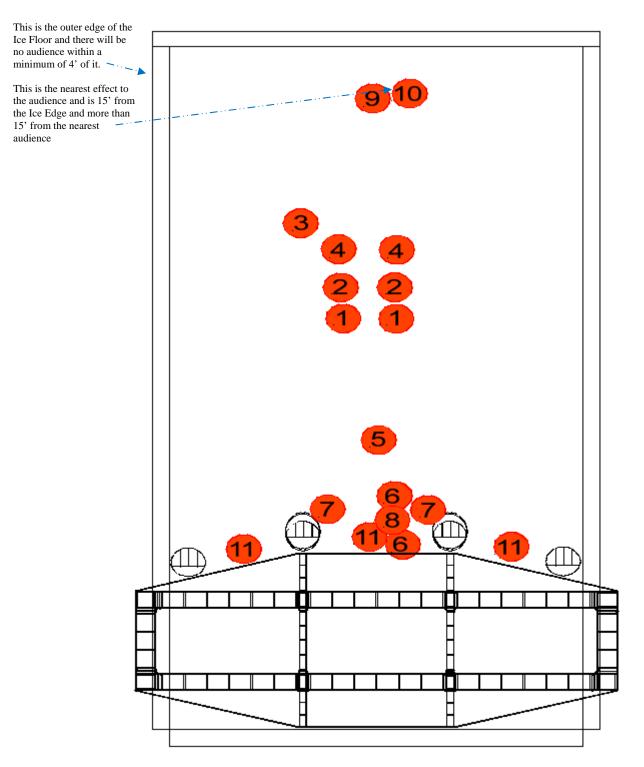

# Detonation Plot Disney's 100 Years of Magic 2011 – 2012 Tour

THERE WILL BE NO EFFECT CLOSER THAN 15' FROM THE AUDIENCE