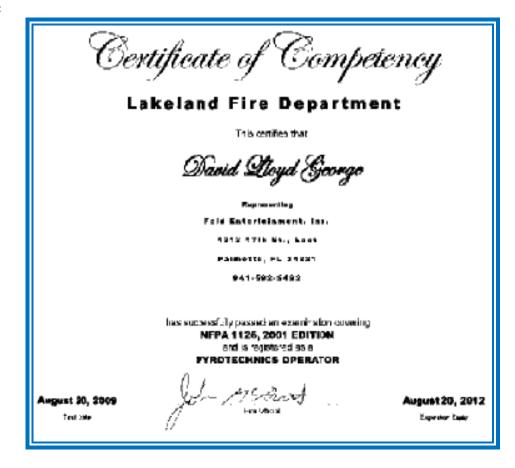

### Licensed Road Pyrotechnician

The show travels with a Licensed Pyrotechnician. See the following page for a history report on our technician. The detonation plot and copies of appropriate licenses can be found in the Appendices.

### Pyrotechnician History Report

Permanent Address:

David George 1313 17<sup>th</sup> Street East Palmetto, FL 34221

Experience:

2007 - Current Lead Pyrotechnic Shooter, 100 Years of Disney Magic

Summary: