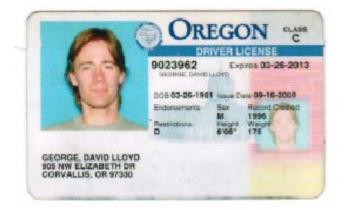

- David George has shot over 400 shows without incident.

Oregon State Drivers' lic: (Image may not be visible if faxed)

> Name: George, David Lloyd DL#: 9023962 Exp: 3/26/13 DOB: 3/26/1981 Ht: 6'6" Wt: 175 Eyes: Unknown Hair: Brown Sex: Male