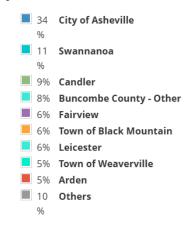

Please select the option that best describes where you live.

 April Helene update email campaign open rates 2,000 subscribers - 62%

 1,022 folks navigated to Envision Buncombe using the Spanish URL

977 respondents