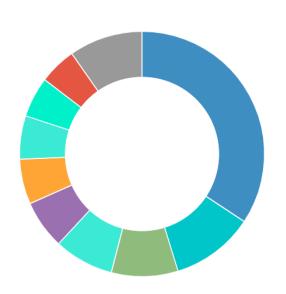

Please select the option that best describes where you live.

 April Helene update email campaign open rates 2,000 subscribers - 62%

 1,022 folks navigated to Envision Buncombe using the Spanish URL

977 respondents