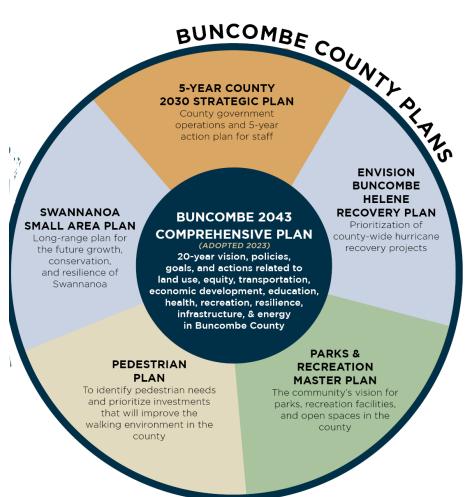

# **Buncombe County Plans**

### **2025 Plans**

- Five-year strategic plan
- Long-term recovery plan
- Parks & Rec master plan
- Pedestrian plan
- Swannanoa Small Area plan