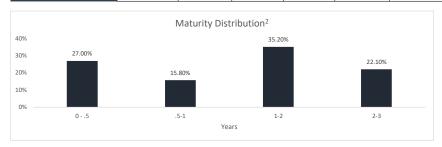

1 Not reported by NCIP, NCCMT, NC Class
2 As NCIP, NCCMT, NC Class are akin to money market funds (investing in short-term debt) they are excluded from the maturity distribution above.

|                                     | YTD Investment<br>Earnings <sup>3</sup> | Cash<br>Invested⁴ | Unspent<br>Bond<br>Proceeds |
|-------------------------------------|-----------------------------------------|-------------------|-----------------------------|
| General                             | 7,559,360                               | 219,469,660       | 118,008                     |
| Air Quality                         | 21,450                                  | 694,211           | -                           |
| BCSF Operating                      | 13,477                                  | 433,129           | -                           |
| 911                                 | 71,910                                  | 2,515,142         | -                           |
| Special Programs                    | 19,157                                  | 1,562,804         | -                           |
| ROD Automation                      | 14,706                                  | 486,317           | -                           |
| Opioid Settlement                   | 71,890                                  | 2,041,765         | -                           |
| Woodfin PDF                         | 19                                      | 1,179             | 1,179                       |
| Forfeitures                         | 23,284                                  | 723,068           | -                           |
| Sondley Estate Trust Fund           | 26,451                                  | 883,061           | -                           |
| Public School Capital Needs<br>Fund | 934,512                                 | 26,382,000        | 7,038,782                   |
| Grant Projects                      | 35,070                                  | 25,800,632        | -                           |
| AB Tech                             | 621,361                                 | 19,335,232        | 7,272                       |
| Capital Project                     | 179,098                                 | 13,687,331        | 13,687,331                  |
| Landfill                            | -                                       | 1,192,663         | 1,192,663                   |
| Solid Waste                         | 591,987                                 | 19,894,524        | 723                         |
| Real-Time Intelligence Center       | 672                                     | 36,022            | -                           |
| Inmate Commissary                   | 29,011                                  | 985,284           | -                           |
| Total:                              | 10,213,415                              | 336,124,026       | 22,045,957                  |