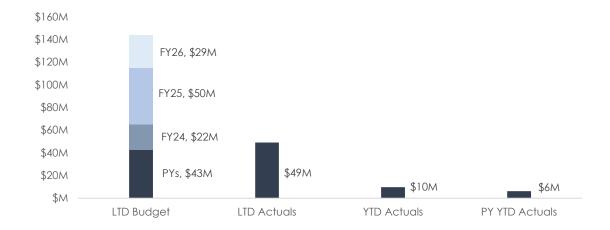

## Capital Projects

Capital projects are typically owned and funded by the County. Capital projects include construction, renovation, demolition projects, major maintenance, or acquisition of land or other assets. On an annual basis, capital projects are presented to the Board for approval. Capital projects typically take years to complete due to the extensive amount of work that must go into planning, procuring goods and services, designing, and construction. Life to date budget below depicts the estimated spend through FY26. See Appendix C for more information.

### **Capital Project Expenditures**