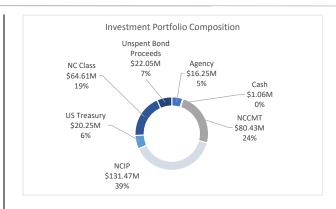

## Investments Overview

|                                        | NCCMT           | NCIP         | Chandler    | NC Class     | Regions<br>(Unspent Bond<br>Proceeds) | Total       |
|----------------------------------------|-----------------|--------------|-------------|--------------|---------------------------------------|-------------|
| Average Maturity (days)                | 25              | 39           | 434.35      | 28           | N/A                                   |             |
| Average Modified Duration <sup>1</sup> | N/A             | N/A          | 1.13        | N/A          | N/A                                   |             |
| Average S&P/Moody Rating               | AAAm/<br>AAA-mf | AAAm/<br>N/A | AA+/<br>Aaa | AAAm/<br>N/A | N/A                                   |             |
| Income Earned QTD                      | 1,637,995       | 1,577,525    | 385,970     | 613,096      | 144,748                               | 4,359,334   |
| Income Earned YTD                      | 4,918,253       | 3,016,761    | 936,162     | 613,096      | 329,478                               | 9,813,749   |
| Assets Under Management                | 80,426,135      | 131,474,084  | 37,564,753  | 64,613,096   | 22,045,957                            | 336,124,026 |