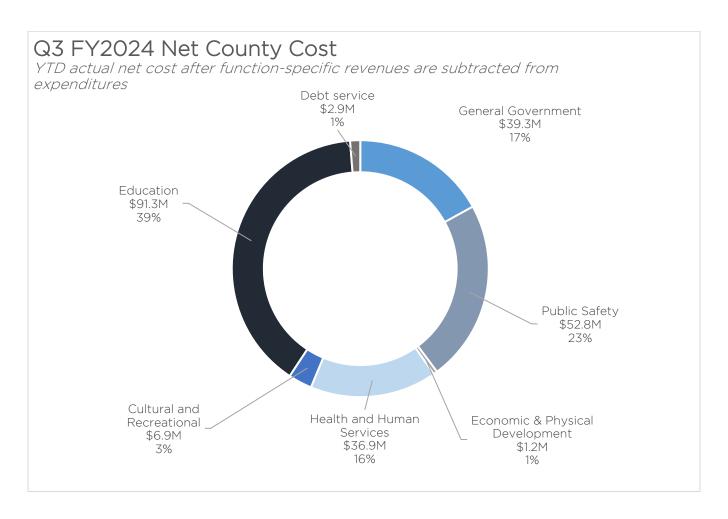

## Appendix B Net County Cost

The net county cost breakdown of General Fund expenditures provides information on the functions that are supported by general purpose revenues such as property tax and sales tax. This breakdown nets out other revenues such as state and federal allocations and program generated revenues, creates a more precise way to view direct cost impact to property taxpayers, and shifts the ranking of functions by expenditures in notable ways. For example, the total expenditures budget for Health and Human Services is higher than the budgeted amount for Public Safety but as shown below, this relationship is reversed after intergovernmental and other Health and Human Services-specific revenues are considered.