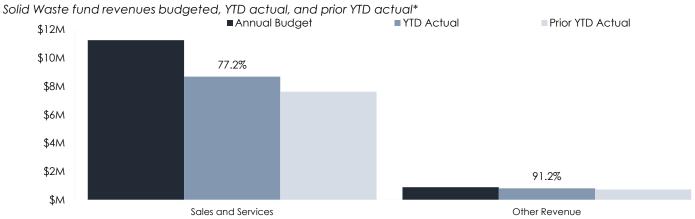

#### Solid Waste Revenues:

- Budget of \$15.9 million, which includes \$3.7 million in appropriated fund balance.
- Actuals year to date total \$9.5 million, which is 78% of the amended budget and 13.7% greater than the same time prior year.
- Prior year actuals totaled \$8.4 million.
- Current year increase in revenues is driven by disposal rate adjustments. Rates were increased this year from \$43.75/ton at the landfill and \$47.75/ton at the transfer station to \$45/ton and \$52/ton, respectively.

Year to date actual revenues as of Q3 FY2024 are trending greater than prior year due to disposal rate increases. Rates have been updated from \$43.75/ton at the Landfill and \$47.75/ton at the Transfer Station to \$45/ton and \$52/ton, respectively.

### Q3 FY2024 Revenues

<sup>\*</sup>Percentage labels represent actual revenues as a percent of budget