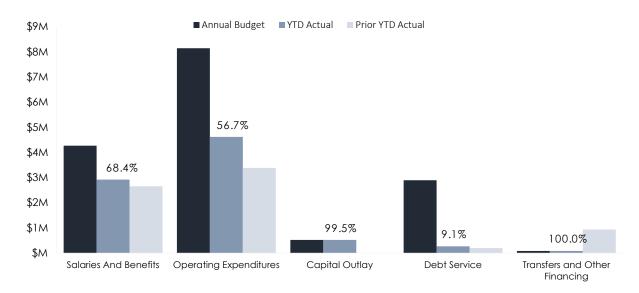

#### Solid Waste Expenditures:

- Budget of \$15.9 million.
- Actuals year to date total \$8.4 million, which is 52.8% of the amended budget and 17.2% greater than the same time prior year.
- Prior year actuals totaled \$7.2 million.
- Current year increase in expenditures is driven by timing of cost recovery from the cost allocation plan, along with an increase in capital outlay for equipment and maintenance costs.

Year to date actual expenditures in FY2024 are greater than prior year mainly due to cost recovery from the cost allocation plan being recorded earlier in the year than prior year, greater maintenance and repair operating costs, and capital equipment in the current year. Debt service of \$2.6M will be paid in Q4, which makes up 90% of the budgeted amount.

### Q3 FY2024 Expenditures by Category

Solid Waste fund expenditures budgeted, YTD actual. and prior YTD actual\*

<sup>\*</sup>Percentage labels represent actual expenditures as a percent of budget