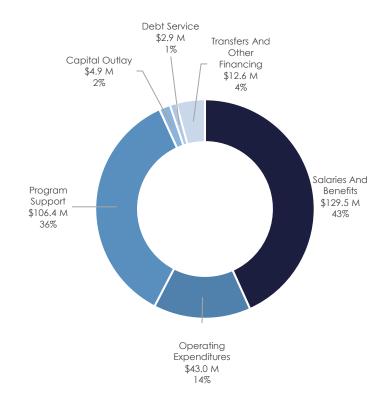

### Q3 FY2024 Revenues by Type

eted, YTD actual, General fund YTD actual revenues

<sup>\*</sup>Percentage labels represent actual revenues as a percent of budget

As of March 31, 2024, most expenditure actuals are approximately 75% of the budgeted amount, which is in line with expectations. Other financing sources and uses often occur on event for grant matching and in Q1 for annual interfund transfers resulting in a higher actual to budget percentage. Economic & Physical Development expenses are slightly behind due to the timing of incentive payments. Furthermore, \$16M of debt service will be paid in Q4 which makes up 80% of the budgeted amount.

# Q3 FY2024 Expenditures by Function

General fund expenditures budgeted, YTD actual. and prior YTD actual\*

## 

\*Percentage labels represent actual expenditures as a percent of budget

### Q3 FY2024 Expenditures by Type

YTD Actual General fund expenditures by major expenditure categories