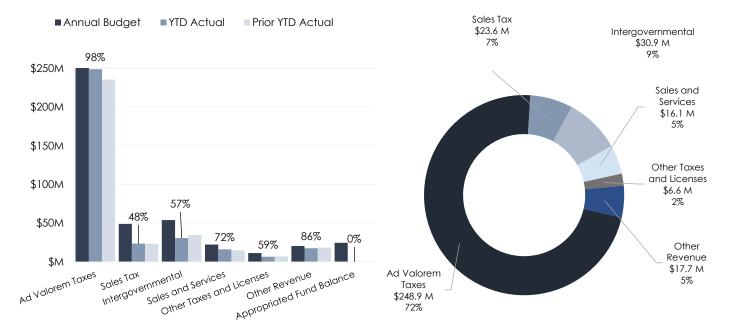

### General Fund Overview

Majority of revenues are tracking in line with expectations falling around 75% of the budgeted amount. Ad valorem taxes are largely collected between November-January, resulting in a higher actual to budget percentage. Local option sales tax is received on a three-month lag and is currently behind projections due to a decline in growth of sales tax. Intergovernmental revenues include grant revenue which is dependent on grant spending and reimbursement timing. The difference is also due to a decline in Medicaid Hold Harmless distributions. Other taxes and licenses are lagging behind budget due to a decline in houses sold resulting in deed excise taxes lagging behind budget. See "General Fund Major Revenue Sources" for additional information.

#### Q3 FY2024 Revenues

General fund revenues budgeted, YTD actual, and prior YTD actual\*

### Q3 FY2024 Revenues by Type

eted, YTD actual, General fund YTD actual revenues

<sup>\*</sup>Percentage labels represent actual revenues as a percent of budget

As of March 31, 2024, most expenditure actuals are approximately 75% of the budgeted amount, which is in line with expectations. Other financing sources and uses often occur on event for grant matching and in Q1 for annual interfund transfers resulting in a higher actual to budget percentage. Economic & Physical Development expenses are slightly behind due to the timing of incentive payments. Furthermore, \$16M of debt service will be paid in Q4 which makes up 80% of the budgeted amount.

At the end of the third quarter, \$248.9 million of property tax revenues were received which is 98% of the budgeted amount. Last year the collection rate was 99.78%.

At the end of the third quarter, \$23.6 million, or 48.3%, of estimated sales tax revenues were received.

### Intergovernmental

Intergovernmental revenues include grants and programmatic payments from federal, state, and other local government units. These revenues account for 13% of General Fund budgeted revenues. The majority of these revenues are generated from the County's Health and Human Services function, which is comprised of Public Health, Social Services, and other Youth and Aging Services. These services generate approximately 82.2% of all intergovernmental revenues. These revenues are often received on a reimbursement basis. At the end of the third quarter, \$30.9 million, or 57.2%, of estimated intergovernmental revenues were received.