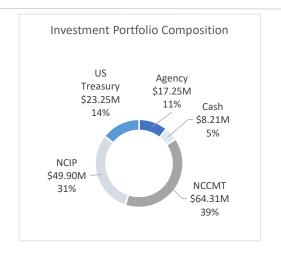

### Investments Overview

|                                  | NCCMT           | NCIP         | Chandler    | Total       |
|----------------------------------|-----------------|--------------|-------------|-------------|
| Average<br>Maturity<br>(days)    | 25              | 37           | 408.8       |             |
| Average<br>Modified<br>Duration* | N/A             | N/A          | 1.06        |             |
| Average<br>S&P/Moody<br>Rating   | AAAm/<br>AAA-mf | AAAm/<br>N/A | AA+/<br>Aaa |             |
| Income<br>Earned QTD             | 707,549         | 686,374      | 291,789     | 1,685,712   |
| Income<br>Earned YTD             | 1,435,388       | 1,439,236    | 550,192     | 3,424,816   |
| Assets Under<br>Management       | 64,312,849      | 49,896,559   | 48,707,469  | 162,916,877 |