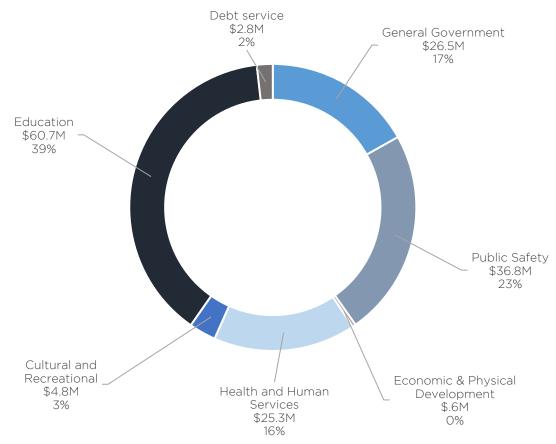

### Appendix B Net County Cost

The net county cost breakdown of General Fund expenditures provides information on the functions that are supported by general purpose revenues such as property tax and sales tax. This breakdown nets out other revenues such as state and federal allocations and program generated revenues, creates a more precise way to view direct cost impact to property taxpayers, and shifts the ranking of functions by expenditures in notable ways. For example, the total expenditures budget for Health and Human Services is higher than the budgeted amount for Public Safety but as shown below, this relationship is reversed after intergovernmental and other Health and Human Services-specific revenues are considered.

### QY FY2024 Net County Cost

YTD actual net cost after function-specific revenues are subtracted from expenditures