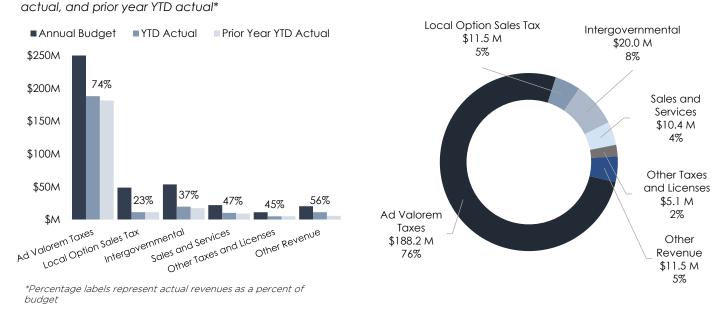

### **Q2 FY2024 Revenues by Type**General fund YTD actual revenues

As of December 31, 2023, most expenditure actuals are approximately 50% of the budgeted amount, which is in line with expectations. Other financing sources and uses often occur on event for grant matching and in Q1 for annual interfund transfers resulting in a higher actual to budget percentage. Furthermore, the largest debt payment is made in Q4, resulting in a lower actuals to budget amount.

### Appendix B Net County Cost

The net county cost breakdown of General Fund expenditures provides information on the functions that are supported by general purpose revenues such as property tax and sales tax. This breakdown nets out other revenues such as state and federal allocations and program generated revenues, creates a more precise way to view direct cost impact to property taxpayers, and shifts the ranking of functions by expenditures in notable ways. For example, the total expenditures budget for Health and Human Services is higher than the budgeted amount for Public Safety but as shown below, this relationship is reversed after intergovernmental and other Health and Human Services-specific revenues are considered.

### QY FY2024 Net County Cost

YTD actual net cost after function-specific revenues are subtracted from expenditures