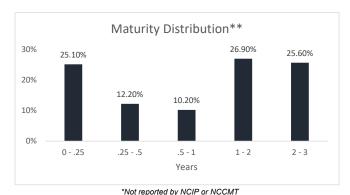

\*Not reported by NCIP or NCCMT

\*\*As NCIP and NCCMT are akin to money market funds (investing in short-term debt) they are excluded from the maturity distribution above.

| Total Rate of<br>Return: | 1<br>Month | 3<br>Months | 12<br>Months | Since<br>Inception |
|--------------------------|------------|-------------|--------------|--------------------|
| Chandler                 | 0.75%      | 1.92%       | 4.58%        | 0.54%              |
| Chandler<br>Benchmark*   | 0.92%      | 2.15%       | 4.53%        | 0.58%              |
| NCIP                     | 5.52%      | 5.67%       | 5.31%        | N/A                |
| NCCMT                    | N/A        | N/A         | 5.05%        | 3.70%              |