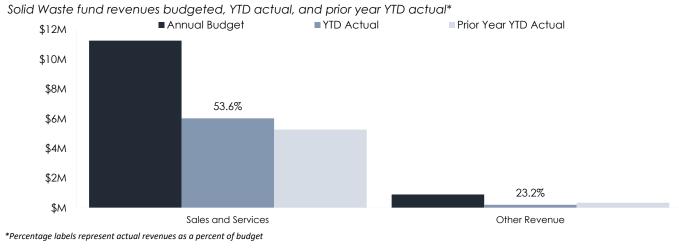

#### Q2 FY2024 Expenditures by Category

Solid Waste fund expenditures budgeted, YTD actual, and prior year YTD actual\*

<sup>\*</sup>Percentage labels represent actual expenditures as a percent of budget

Year to date actual revenues as of Q2 FY2024 are trending greater than prior year due to disposal rate increases. Rates have been updated from \$43.75/ton at the Landfill and \$47.75/ton at the Transfer Station to \$45/ton and \$52/ton, respectively.

Year to date actual expenditures in FY2024 are greater than prior year mainly due to cost recovery from the cost allocation plan being recorded earlier in the year than prior year and greater maintenance and repair operating costs in the current year.