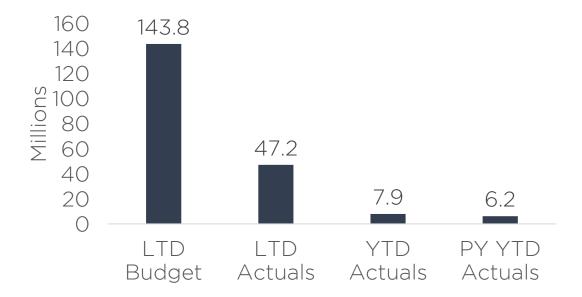

#### County Capital Projects:

- Budget of \$143.8 million.
- Life to date expenditures total \$47.2 million, or 32.8% of budget.
- Due to the long-term nature of capital projects, a significant portion of expenditures may not occur in the year the budget was established.

### **Project Expenditures**