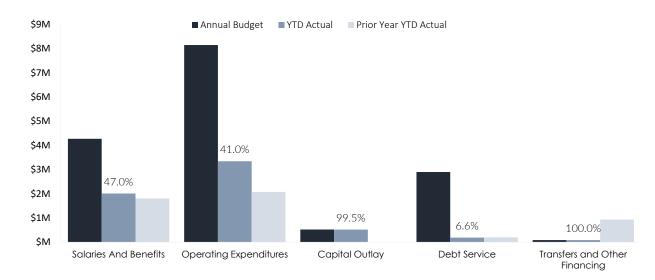

### **Q2 FY2024 Expenditures by Function**

General fund expenditures budgeted, YTD actual, and prior year YTD actual\*

\*Percentage labels represent actual expenditures as a percent of budget