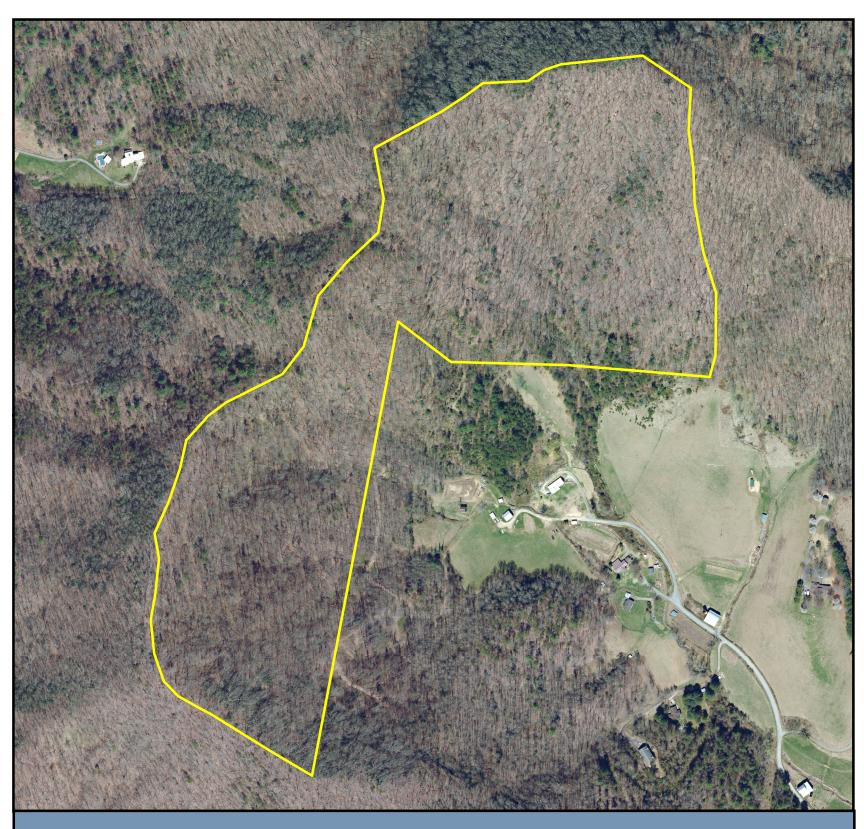

## **Bruce Larson Easement Map**

Easement Boundary City of Asheville Weaverville Woodfin County Boundary

Map by Buncombe County Soil & Water Conservation District Staff September, 2022

This map may not be used as a certified survey and has not been reviewed by a local government agency for compliance with any applicable land development regulations and has not been reviewed for compliance with recording requirements for plats.