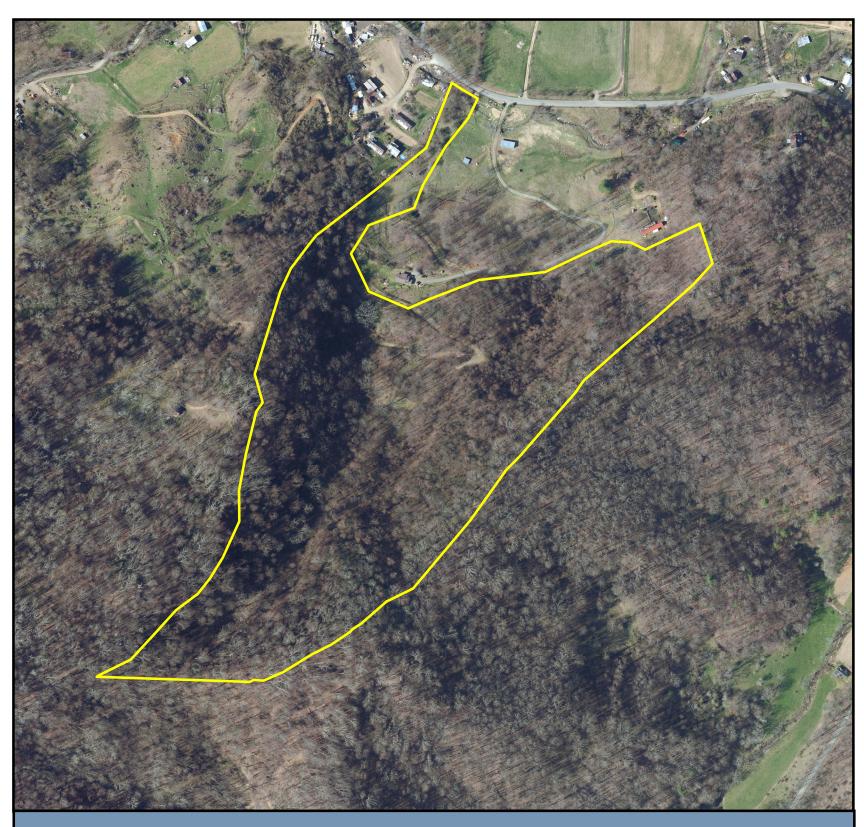

## Linda (Taran) Wesley Easement Map

Easement Boundary City of Asheville Weaverville Woodfin County Boundary

Map by Buncombe County Soil & Water Conservation District Staff September, 2022

This map may not be used as a certified survey and has not been reviewed by a local government agency for compliance with any applicable land development regulations and has not been reviewed for compliance with recording requirements for plats.