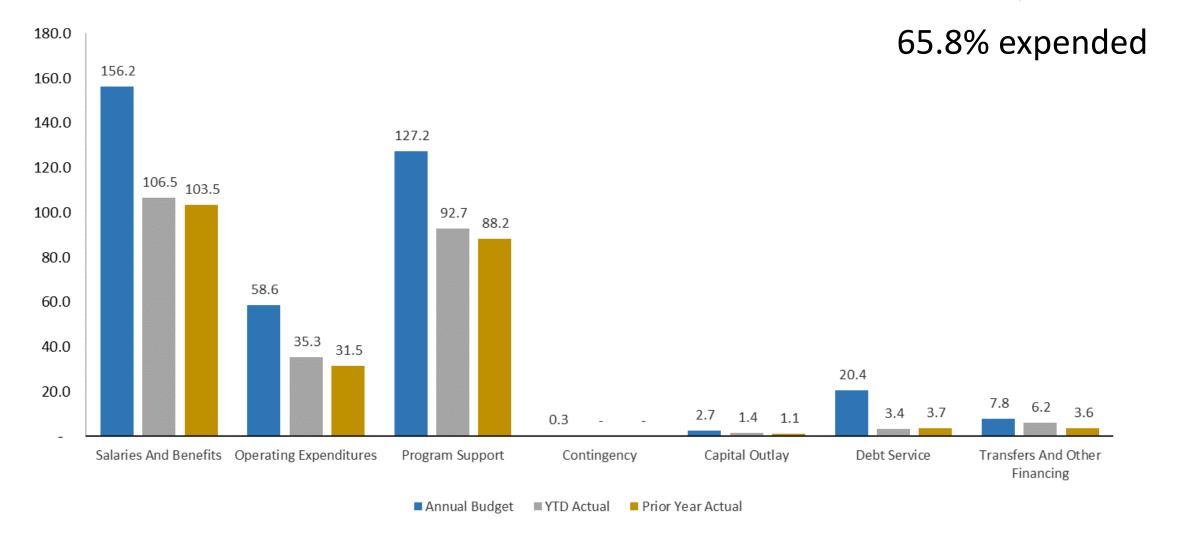

### FY2022 General Fund Budget to Actual Expenditure by Category

(in millions)

Total Amended Budget = \$373,170,397 Total Actual = \$245,440,972