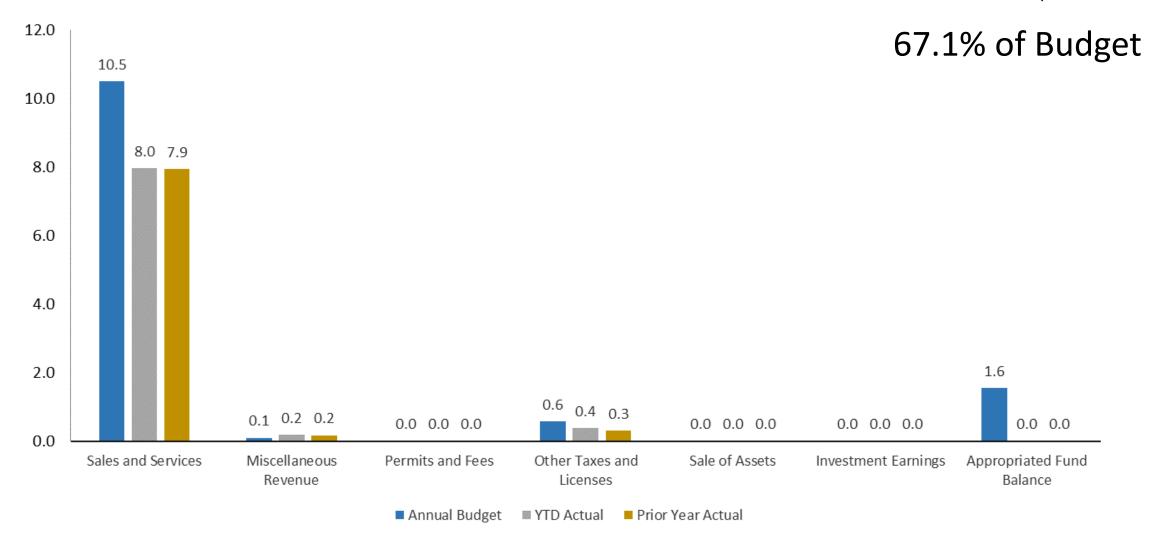

### FY2022 Solid Waste Fund Budget to Actual

Revenue by Type

(in millions)

Total Amended Budget = \$ 12,740,210 Total Actual = \$ 8,549,030