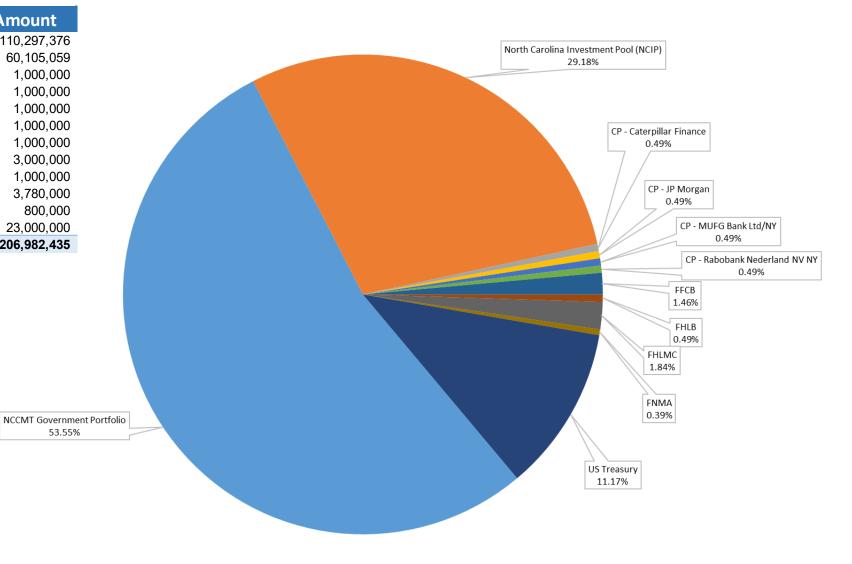

### Investment Portfolio Summary

| INVESTMENT DESCRIPTION                | Par Amount  |
|---------------------------------------|-------------|
| NCCMT Government Portfolio            | 110,297,376 |
| North Carolina Investment Pool (NCIP) | 60,105,059  |
| CP - Caterpillar Finance              | 1,000,000   |
| CP - JP Morgan                        | 1,000,000   |
| CP - MUFG Bank Ltd/NY                 | 1,000,000   |
| CP - Rabobank Nederland NV NY         | 1,000,000   |
| CP - Toyota Motor Credit              | 1,000,000   |
| FFCB                                  | 3,000,000   |
| FHLB                                  | 1,000,000   |
| FHLMC                                 | 3,780,000   |
| FNMA                                  | 800,000     |
| US Treasury                           | 23,000,000  |
| Grand Total                           | 206,982,435 |