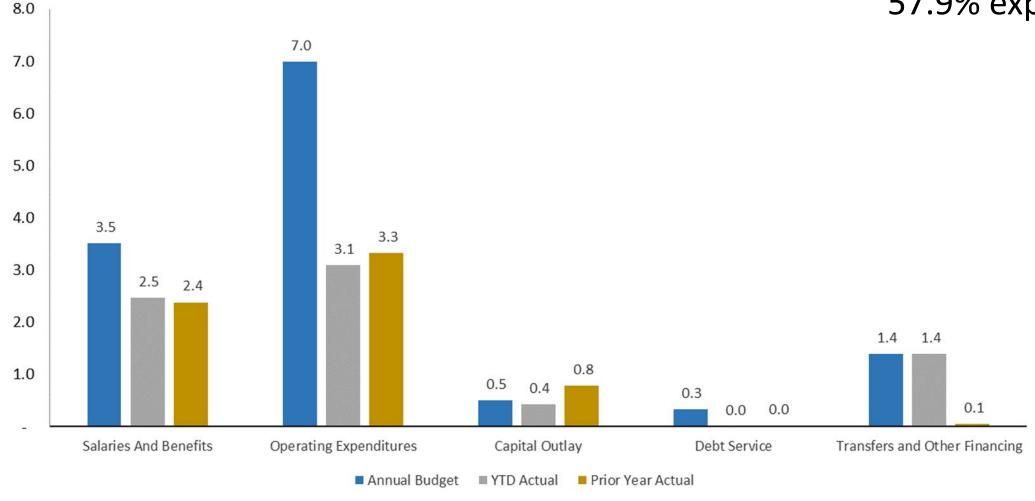

### FY2022 General Fund Budget to Actual Expenditure by Category

(in millions)

Total Amended Budget = \$373,170,397 Total Actual = \$245,440,972