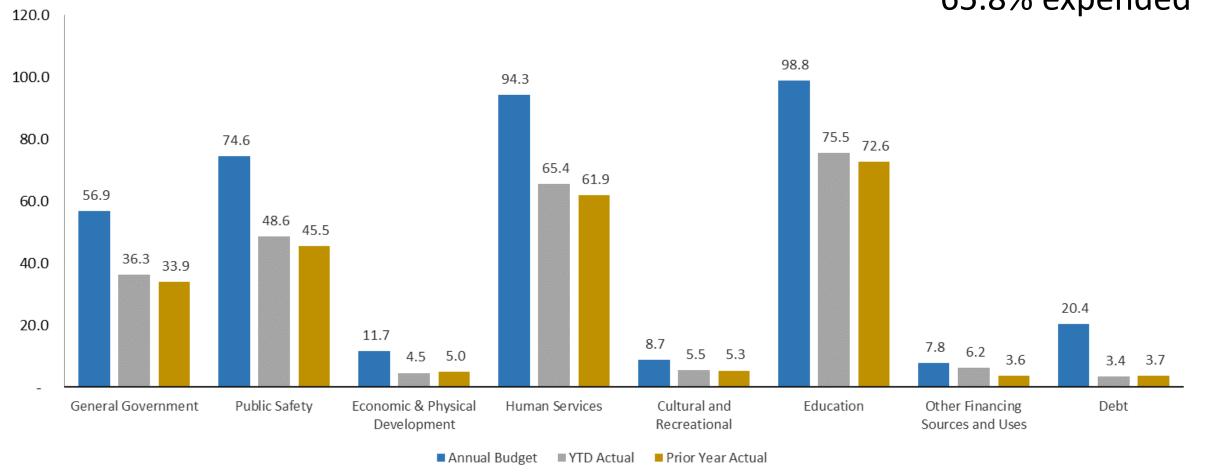

### FY2022 General Fund Budget to Actual

Expenditure by Function

(in millions)

Total Amended Budget = \$373,170,397 Total Actual = \$245,440,972

65.8% expended