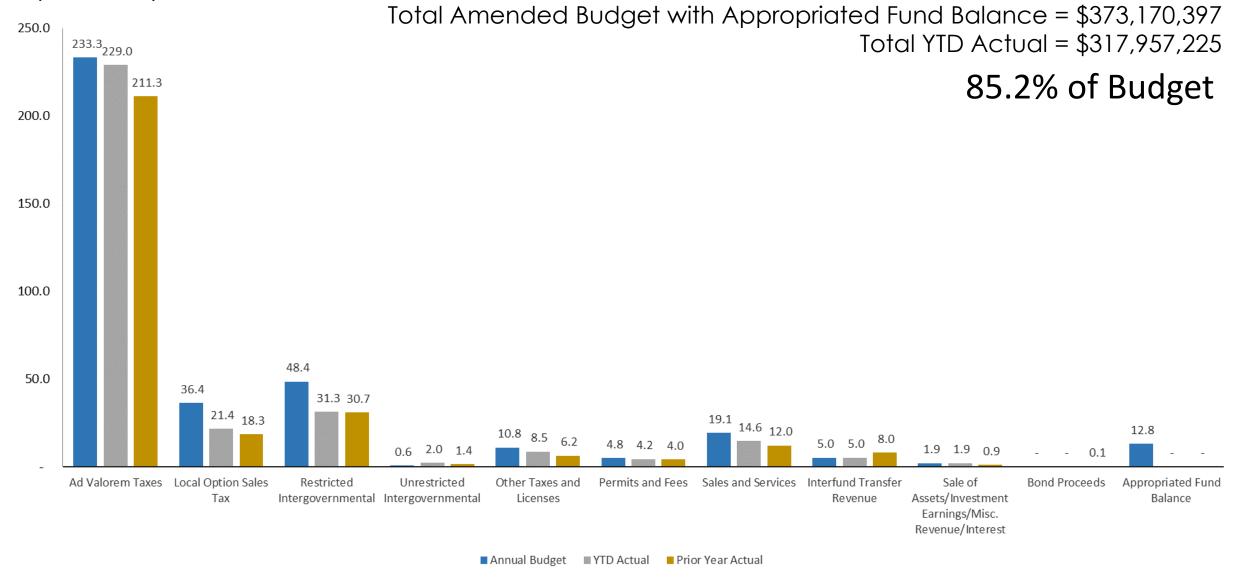

# Buncombe County FY2022 3<sup>rd</sup> Quarter Financial Report

(unaudited)

Presented by Don Warn



#### FY2022 Items for Review

- ✓ General Fund Budget to Actual Summary
  - > Expenses and Revenues
- ✓ Solid Waste Fund- Enterprise Fund
  - > Expenses and Revenues



## FY2022 General Fund Budget to Actual Revenue by Type

(in millions)



### FY2022 General Fund Budget to Actual

Expenditure by Function

(in millions)

Total Amended Budget = \$373,170,397 Total Actual = \$245,440,972

65.8% expended



### FY2022 General Fund Budget to Actual Expenditure by Category

(in millions)

Total Amended Budget = \$373,170,397 Total Actual = \$245,440,972



### FY2022 Solid Waste Fund Budget to Actual

Revenue by Type

(in millions)

Total Amended Budget = \$ 12,740,210 Total Actual = \$ 8,549,030



### FY2022 Solid Waste Fund Budget to Actual

Expenditure by Category

(in millions)

Total Amended Budget = \$ 12,740,210 Total Actual = \$ 7,382,847





### Investment Portfolio Summary

| INVESTMENT DESCRIPTION                | Par Amount  |
|---------------------------------------|-------------|
| NCCMT Government Portfolio