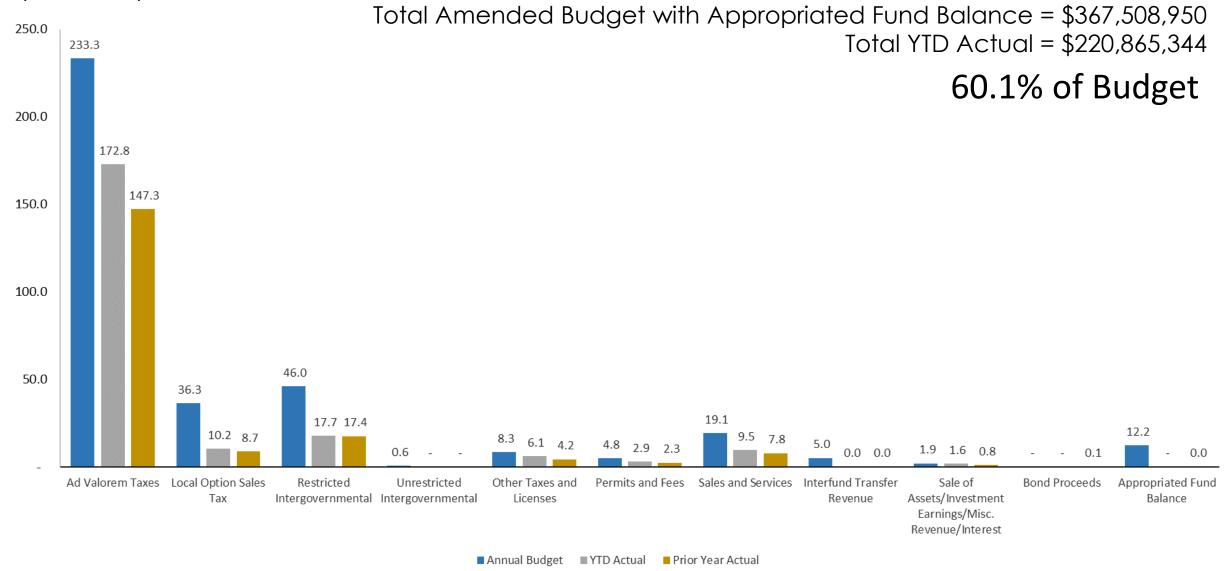

# Buncombe County FY2022 2<sup>nd</sup> Quarter Financial Report

(unaudited)

Presented by Don Warn



#### FY2022 Items for Review

- ✓ General Fund Budget to Actual Summary
  - > Expenses and Revenues
- ✓ Solid Waste Fund- Enterprise Fund
  - > Expenses and Revenues



## FY2022 General Fund Budget to Actual Revenue by Type

(in millions)



## FY2022 General Fund Budget to Actual Expenditure by Function

(in millions)

Total Amended Budget = \$367,508,950 Total Actual = \$172,021,706

46.8% expended



## FY2022 General Fund Budget to Actual Expenditure by Category

(in millions)



#### FY2022 Solid Waste Fund Budget to Actual

Revenue by Type

(in millions)

Total Amended Budget = \$ 12,740,210 Total Actual = \$6,104,635



### FY2022 Solid Waste Fund Budget to Actual

Expenditure by Category

(in millions)

Total Amended Budget = \$ 12,740,210 Total Actual = \$ 3,711,999



### Questions?