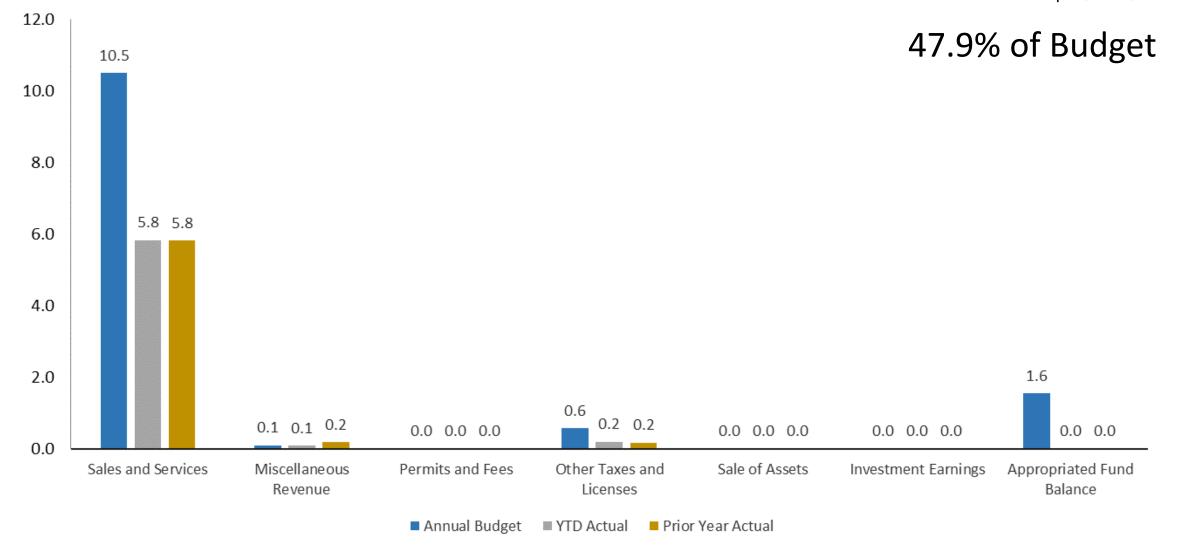

#### FY2022 Solid Waste Fund Budget to Actual

Revenue by Type

(in millions)

Total Amended Budget = \$ 12,740,210 Total Actual = \$6,104,635