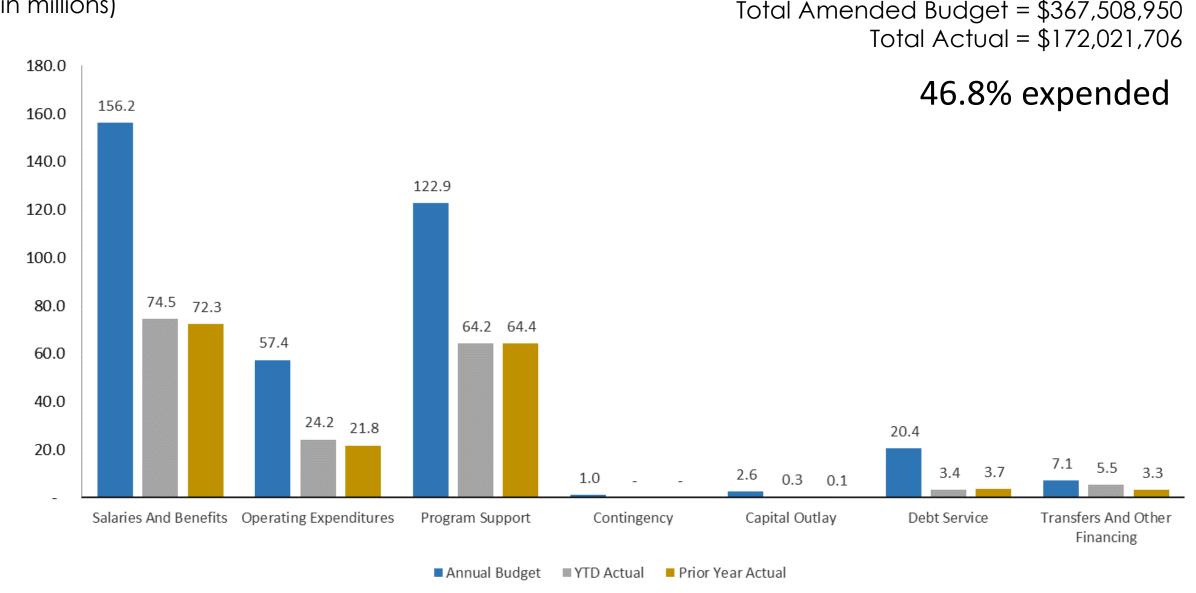

# Buncombe County FY2022 2<sup>nd</sup> Quarter Financial Report

(unaudited)

Presented by Don Warn



#### FY2022 Items for Review

- ✓ General Fund Budget to Actual Summary
  - > Expenses and Revenues
- ✓ Solid Waste Fund- Enterprise Fund
  - > Expenses and Revenues



## FY2022 General Fund Budget to Actual Revenue by Type

(in millions)



## FY2022 General Fund Budget to Actual Expenditure by Function

(in millions)

Total Amended Budget = \$367,508,950 Total Actual = \$172,021,706

46.8% expended



## FY2022 General Fund Budget to Actual Expenditure by Category

(in millions)



#### FY2022 Solid Waste Fund Budget to Actual

Revenue by Type

(in millions)

Total Amended Budget = \$ 12,740,210 Total Actual = \$6,104,635



### FY2022 Solid Waste Fund Budget to Actual

Expenditure by Category

(in millions)

Total Amended Budget = \$ 12,740,210 Total Actual = \$ 3,711,999



### Questions?