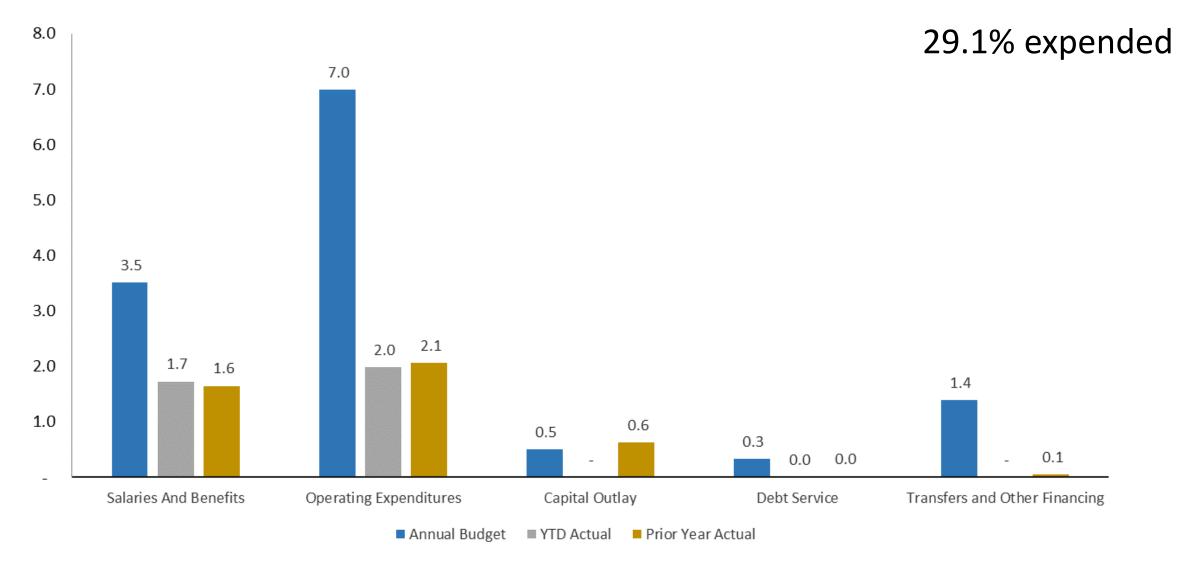

### FY2022 Solid Waste Fund Budget to Actual

Expenditure by Category

(in millions)

Total Amended Budget = \$ 12,740,210 Total Actual = \$ 3,711,999