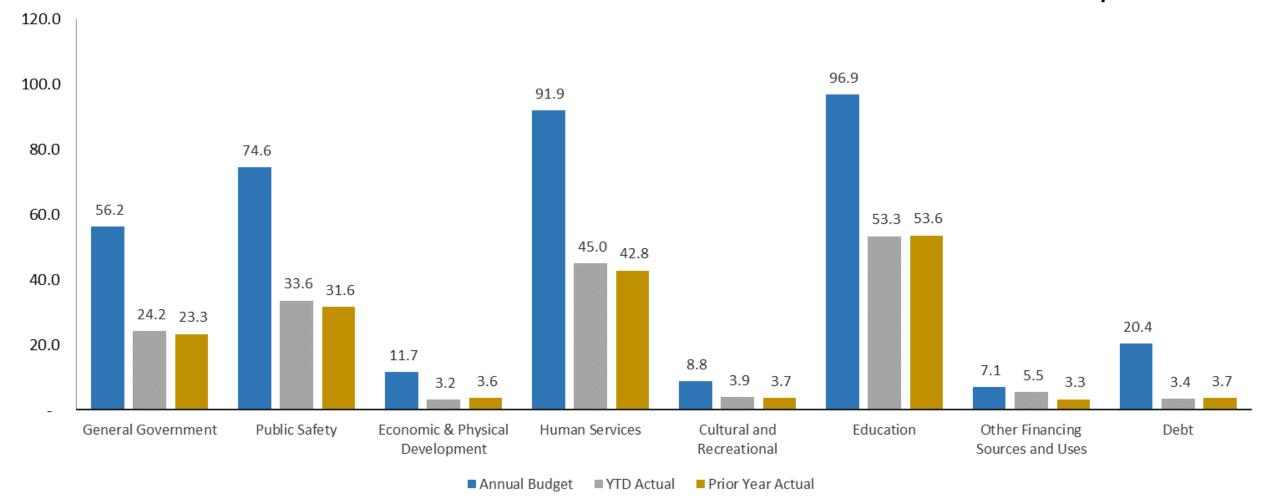

## FY2022 General Fund Budget to Actual Expenditure by Function

(in millions)

Total Amended Budget = \$367,508,950 Total Actual = \$172,021,706

46.8% expended