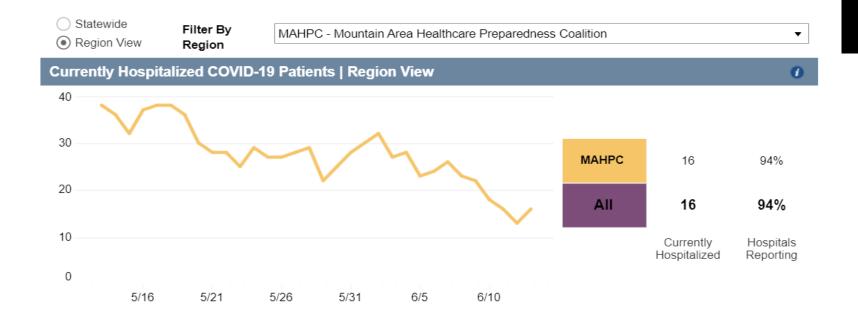

# COVID-19 Update

Presented by

**Stacie Saunders** 

Public Health Director

15 June 2021



### Cases per 100,000 per week





#### Percent Positivity – Local

#### **Percent Positive by County**

i

Which counties are seeing a decline or sustained level of percent of tests that are positive?

It is important to recognize that the amount of testing being conducted varies across counties. Because the percent positive is calculated using only molecular (PCR) testing data reported electronically in to NC COVID, which is a subset of total tests reported, county-level percent positive rates may be impacted by how many of the total tests for residents in the county were reported electronically through NC COVID.





# Hospitalizations – Regional





# **Buncombe County Metrics**

| Value  | Dark Green                         | Light Green                                                                               | Yellow                                                                                                                                                              | Orange                                                                                                                                                                                                                                                                                                                         | Red