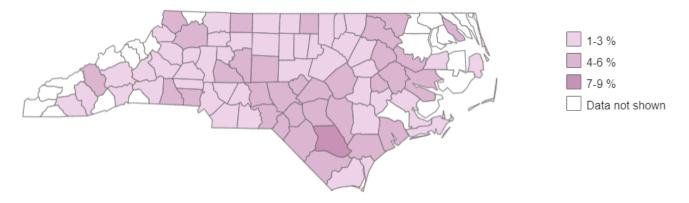

#### Percent Positivity – Local

#### **Percent Positive by County**

i

Which counties are seeing a decline or sustained level of percent of tests that are positive?

It is important to recognize that the amount of testing being conducted varies across counties. Because the percent positive is calculated using only molecular (PCR) testing data reported electronically in to NC COVID, which is a subset of total tests reported, county-level percent positive rates may be impacted by how many of the total tests for residents in the county were reported electronically through NC COVID.