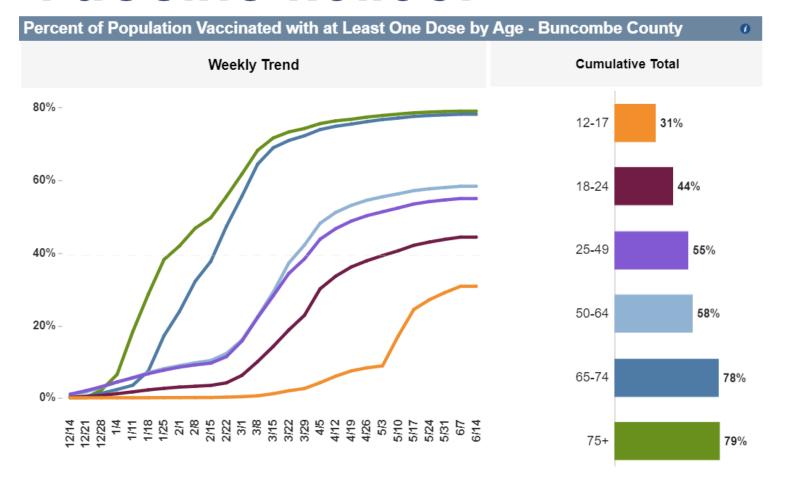

# **Buncombe County Metrics**

| Value  | Dark Green                         | Light Green                                                                               | Yellow                                                                                                                                                              | Orange                                                                                                                                                                                                                                                                                                                         | Red                                                                                                                                                                                                                                                                                                                                                                                                                                     |
|--------|------------------------------------|-------------------------------------------------------------------------------------------|---------------------------------------------------------------------------------------------------------------------------------------------------------------------|--------------------------------------------------------------------------------------------------------------------------------------------------------------------------------------------------------------------------------------------------------------------------------------------------------------------------------|-----------------------------------------------------------------------------------------------------------------------------------------------------------------------------------------------------------------------------------------------------------------------------------------------------------------------------------------------------------------------------------------------------------------------------------------|
| 15     | ≤ 4                                | 5 - 9                                                                                     | 10 - 50                                                                                                                                                             | 51 - 100                                                                                                                                                                                                                                                                                                                       | ≥ 101                                                                                                                                                                                                                                                                                                                                                                                                                                   |
| -28.6% | ≤ -26.0%                           | -25.9%11.0%                                                                               | -10.9% - 0.0%                                                                                                                                                       | 0.1% - 10.0%                                                                                                                                                                                                                                                                                                                   | ≥ 10.1%                                                                                                                                                                                                                                                                                                                                                                                                                                 |
| 1.3%   | ≤ 2.9%                             | 3.0% - 4.9%                                                                               | 5.0% - 7.9%                                                                                                                                                         | 8.0% - 10.0%                                                                                                                                                                                                                                                                                                                   | ≥ 10.1%                                                                                                                                                                                                                                                                                                                                                                                                                                 |
| -0.4%  | ≤ -2.1%                            | -2.0%0.6%                                                                                 | -0.5% - 0.0%                                                                                                                                                        | 0.1% - 0.5%                                                                                                                                                                                                                                                                                                                    | ≥.6%                                                                                                                                                                                                                                                                                                                                                                                                                                    |
| 788    | ≥ 2001                             | 1001 - 2000                                                                               | 750 - 1000                                                                                                                                                          | 500 - 749                                                                                                                                                                                                                                                                                                                      | ≤ 499                                                                                                                                                                                                                                                                                                                                                                                                                                   |
|        |                                    |                                                                                           |                                                                                                                                                                     |                                                                                                                                                                                                                                                                                                                                |                                                                                                                                                                                                                                                                                                                                                                                                                                         |
| 0.4    | ≤ 0.1                              | 0.2 - 0.4                                                                                 | 0.5 - 1                                                                                                                                                             | 1.1 - 2                                                                                                                                                                                                                                                                                                                        | ≥ 2.1                                                                                                                                                                                                                                                                                                                                                                                                                                   |
| 0.0%   | ≤ -26.0%                           | -25.9%11.0%                                                                               | -10.9% - 0.0%                                                                                                                                                       | 0.1% - 10.0%                                                                                                                                                                                                                                                                                                                   | ≥ 10.1%                                                                                                                                                                                                                                                                                                                                                                                                                                 |
|        |                                    |                                                                                           |                                                                                                                                                                     |                                                                                                                                                                                                                                                                                                                                |                                                                                                                                                                                                                                                                                                                                                                                                                                         |
| 1.2%   | ≤ 5.0%                             | 5.0% - 10.0%                                                                              | 10.0% - 15.0%                                                                                                                                                       | 15.0% - 15.0%                                                                                                                                                                                                                                                                                                                  | ≥ 15.0%                                                                                                                                                                                                                                                                                                                                                                                                                                 |
|        | 15 -28.6% 1.3% -0.4% 788  0.4 0.0% | 15 ≤ 4  -28.6% ≤ -26.0%  1.3% ≤ 2.9%  -0.4% ≤ -2.1%  788 ≥ 2001  0.4 ≤ 0.1  0.0% ≤ -26.0% | 15 ≤ 4 5 - 9  -28.6% ≤ -26.0% -25.9%11.0%  1.3% ≤ 2.9% 3.0% - 4.9%  -0.4% ≤ -2.1% -2.0%0.6%  788 ≥ 2001 1001 - 2000  0.4 ≤ 0.1 0.2 - 0.4  0.0% ≤ -26.0% -25.9%11.0% | 15 $\leq 4$ 5 - 9 $10 - 50$ -28.6% $\leq -26.0\%$ $-25.9\%11.0\%$ $-10.9\% - 0.0\%$ 1.3% $\leq 2.9\%$ $3.0\% - 4.9\%$ $5.0\% - 7.9\%$ -0.4% $\leq -2.1\%$ $-2.0\%0.6\%$ $-0.5\% - 0.0\%$ 788 $\geq 2001$ $1001 - 2000$ $750 - 1000$ 0.4 $\leq 0.1$ $0.2 - 0.4$ $0.5 - 1$ 0.0% $\leq -26.0\%$ $-25.9\%11.0\%$ $-10.9\% - 0.0\%$ | 15 $\leq 4$ $5 - 9$ $10 - 50$ $51 - 100$ -28.6% $\leq -26.0\%$ $-25.9\%11.0\%$ $-10.9\% - 0.0\%$ $0.1\% - 10.0\%$ 1.3% $\leq 2.9\%$ $3.0\% - 4.9\%$ $5.0\% - 7.9\%$ $8.0\% - 10.0\%$ -0.4% $\leq -2.1\%$ $-2.0\% - 0.6\%$ $-0.5\% - 0.0\%$ $0.1\% - 0.5\%$ 788 $\geq 2001$ $1001 - 2000$ $750 - 1000$ $500 - 749$ 0.4 $\leq 0.1$ $0.2 - 0.4$ $0.5 - 1$ $1.1 - 2$ 0.0% $\leq -26.0\%$ $-25.9\%11.0\%$ $-10.9\% - 0.0\%$ $0.1\% - 10.0\%$ |