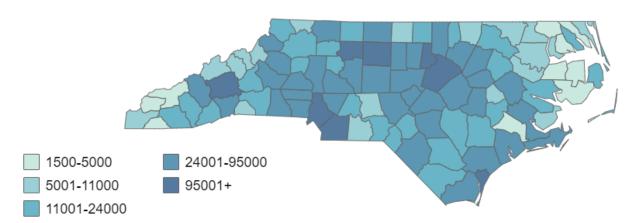

#### **Vaccine Rollout**

4,625,417
People Vaccinated with at Least One Dose
North Carolina

People Vaccinated with at Least One Dose: 64,294 NC residents missing county information; 80,049 out of state residents