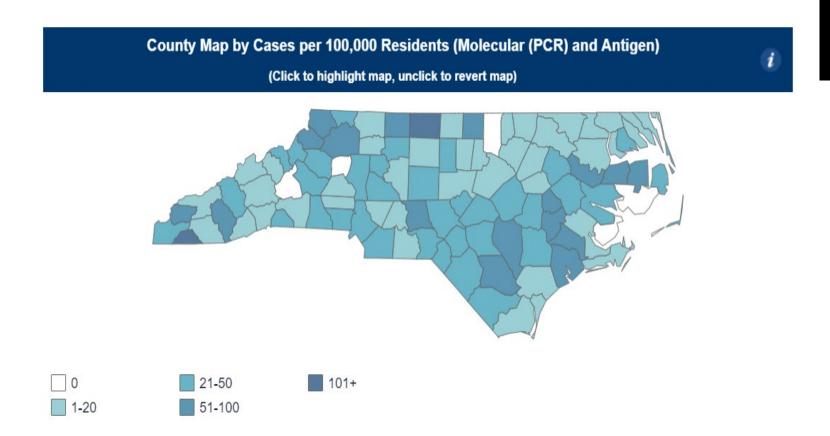

# COVID-19 Update

Presented by

**Stacie Saunders** 

Public Health Director

15 June 2021



### Cases per 100,000 per week





#### Percent Positivity – Local

#### **Percent Positive by County**

i

Which counties are seeing a decline or sustained level of percent of tests that are positive?

It is important to recognize that the amount of testing being conducted varies across counties. Because the percent positive is calculated using only molecular (PCR) testing data reported electronically in to NC COVID, which is a subset of total tests reported, county-level percent positive rates may be impacted by how many of the total tests for residents in the county were reported electronically through NC COVID.





# Hospitalizations – Regional





# **Buncombe County Metrics**

| Value  | Dark Green                         | Light Green