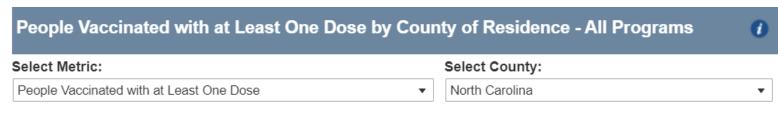

#### **Vaccine Rollout**

4,625,417
People Vaccinated with at Least One Dose
North Carolina

People Vaccinated with at Least One Dose: 64,294 NC residents missing county information; 80,049 out of state residents