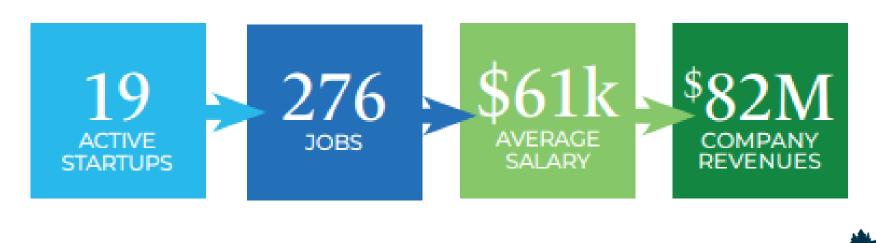

### PERFORMANCE METRICS

947 New Jobs

\$715M

**New Capital Investments** 

\$66,595

Overall Wage Average of New Jobs

19

Startups Served by the ELEVATE PROGRAM

\$500k

Capital Invested by the Asheville Angels

\$12.2M

Capital Raised by Venture Asheville Start-Ups