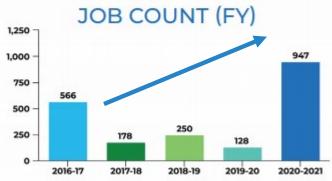

#### CAPITAL INVESTMENT (FY)

New capital investment of announced companies (building, machinery and equipment). Does not include purchase price of existing land or building.

Number of jobs represents new positions created by announced companies.

### PERFORMANCE METRICS

947 New Jobs

\$715M

**New Capital Investments** 

\$66,595

Overall Wage Average of New Jobs

19

Startups Served by the ELEVATE PROGRAM