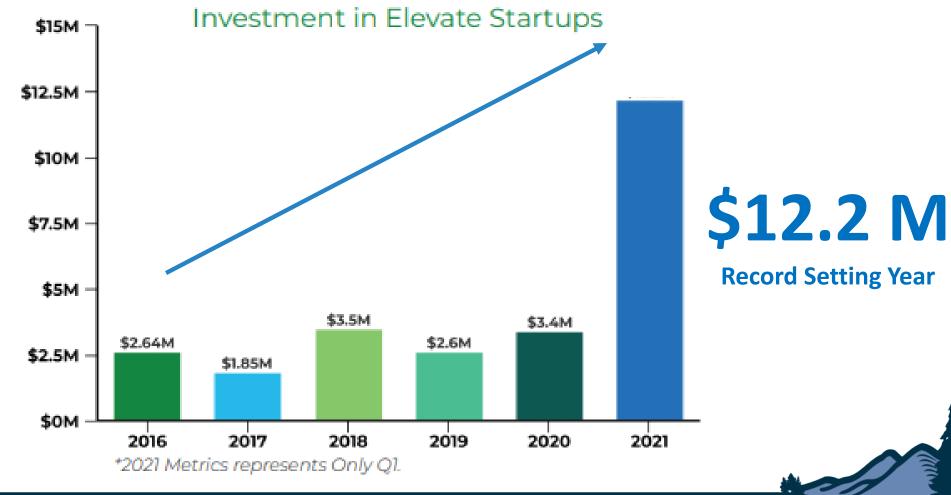

\$500k

Capital Invested by the Asheville Angels

\$12.2M

Capital Raised by Venture Asheville Start-Ups