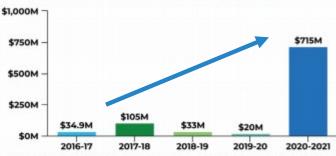

#### CAPITAL INVESTMENT (FY)

New capital investment of announced companies (building, machinery and equipment). Does not include purchase price of existing land or building.

Number of jobs represents new positions created by announced companies.

### PERFORMANCE METRICS

947 New Jobs

\$715M

**New Capital Investments** 

\$66,595

Overall Wage Average of New Jobs

19

Startups Served by the ELEVATE PROGRAM