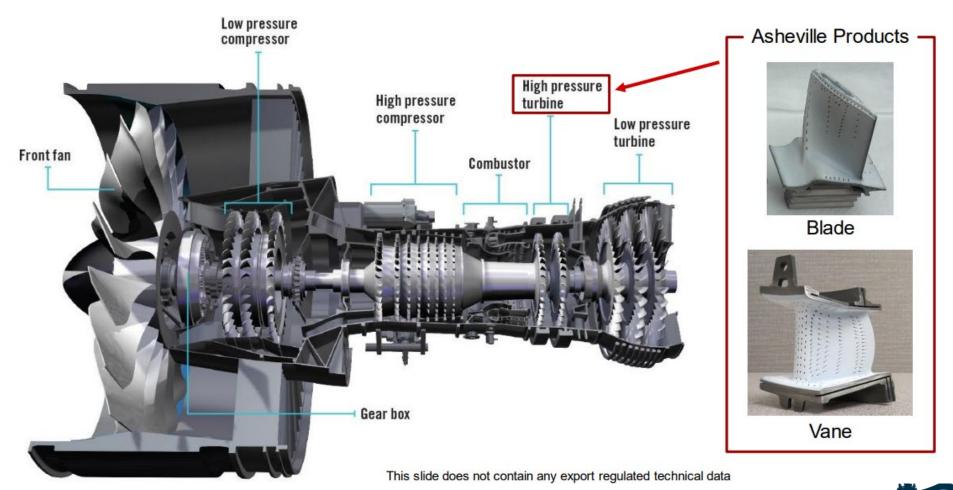

## Activities & Accomplishments: Pratt & Whitney Recruitment

**Activities & Accomplishments:** Goals of New Industry Recruitment \$68k ATT & WHITN \$650M **AVG WAGE NEW TAX BASE** \$25M 100% **GIFT TO NAACP CORPORATE 75% EDUCATION AND EQUALITY INDEX LEGAL DEFENSE** 60% **NOISE** HRC 2021 FOFNDABLE ENGINES **FUND 2020 REDUCTION ABOVE AVG WAGE** 800 50% \$5M 100% 100% **STEM** 16% **REDUCTION INDUSTRY LEED UPFRONT CAREERS** NOX **TRAINING** WASTEWATER **EDUCATION MORE EMMISSIONS CENTER SILVER RECYCLING FUNDING FUEL EFFICIENT BUNCOMBE COUNTY** 