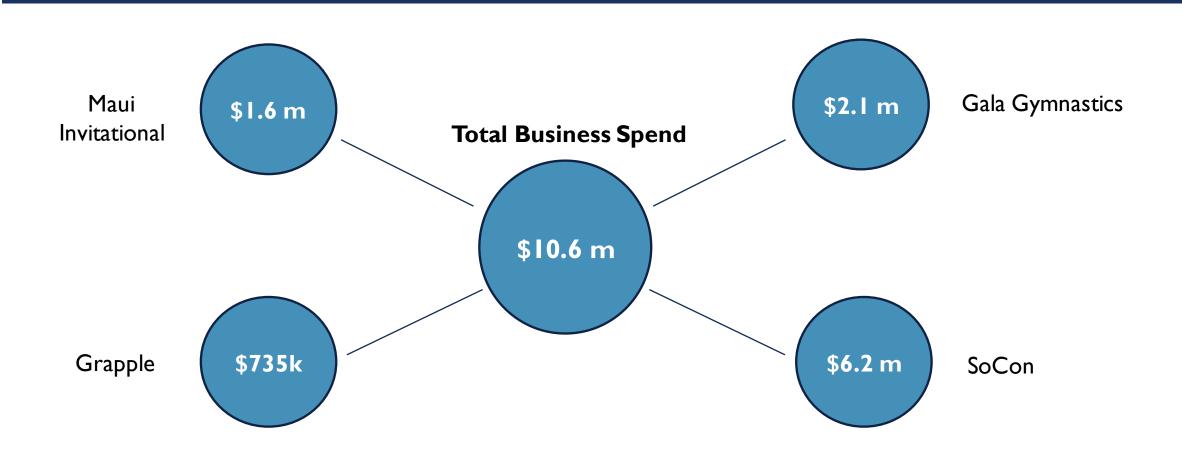

## GALA GYMNASTICS

- 1,443 Participants from across the Southeast
- \$2.1 Million Event Value Calculation

#### SOUTHERN CONFERENCE BASKETBALL CHAMPIONSHIPS

- Sellout of Semi-Finals and Finals
- Championship Game on ESPN

# LOSS OF EVENTS SNAPSHOT

- French Broad Invitational Golf (March)
- River Ruckus Crossfit (April)
- NCYSA Kepner Cup (May)
- Carpetbagger Lacrosse (June)
- Spartan Race (July)
- Grand Fondo Cycling National Championships (July)
- Asheville Open Tennis (July)
- Skyview Open (July)
- Blue Ridge Classic Lacrosse (August)
- Riverside Soccer Shootout (August)
- Ville to Ville (September)
- Beer City Cup Soccer (September)
- Beer City Beatdown Crossfit (October)
- Grapple (December)
- Gala Gymnastics (January)
- Other Local Events\*