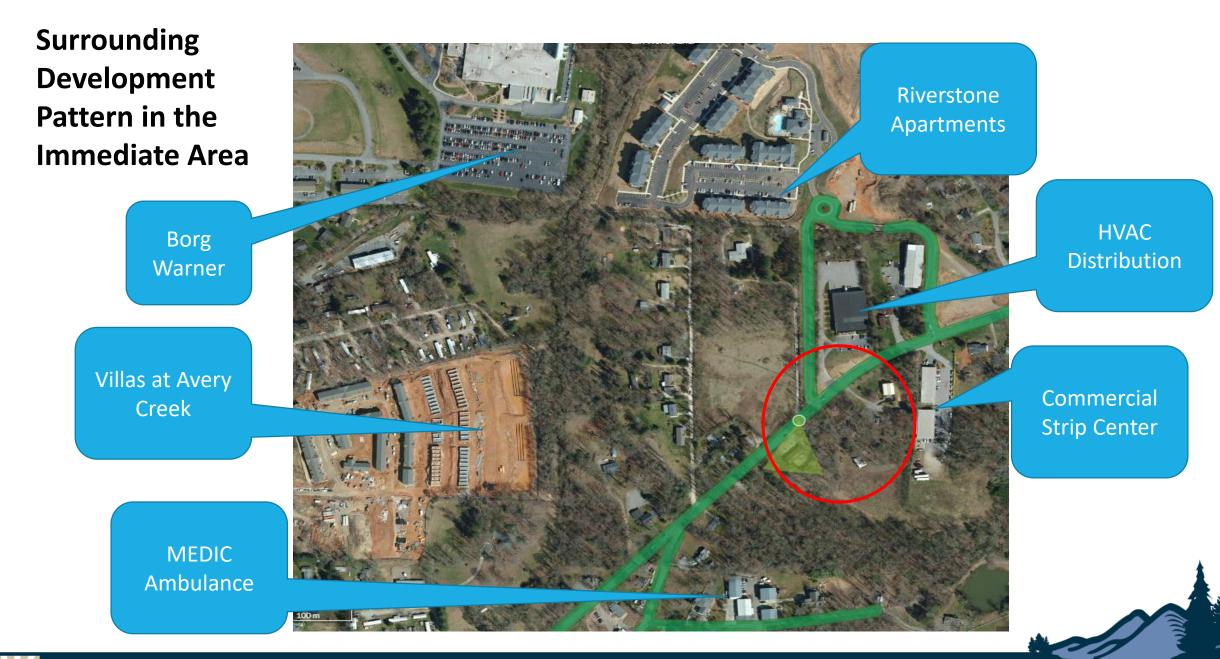

# **Property Information**

- ✓ 10.14 acres (3 parcels)
- Current Use: Car wash, single-family homes (vacant), accessory structures
- Currently served by public water & septic systems