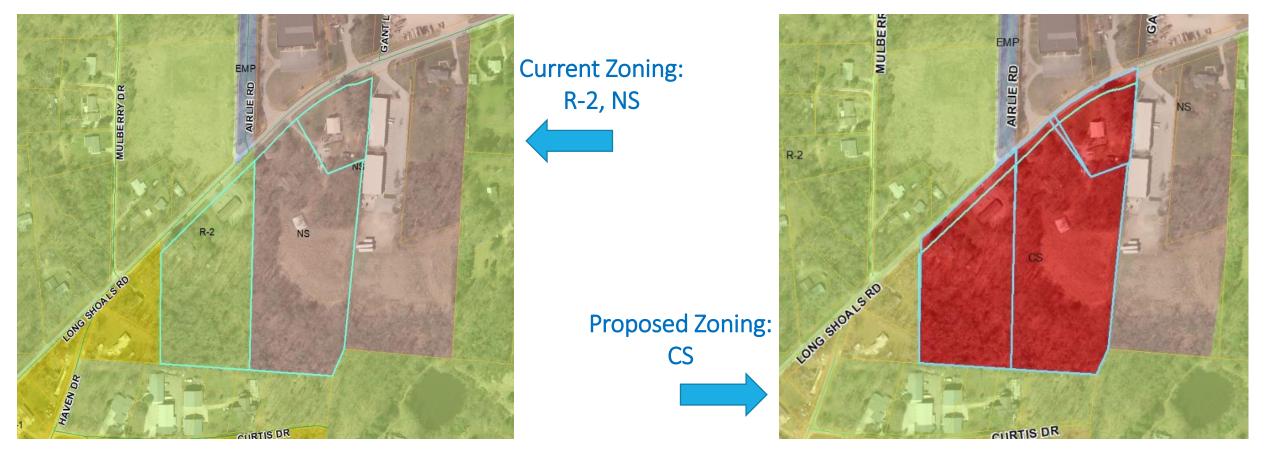

# Applicant: James Craig Keith Owner(s): Keith, Haberstock, McDonald Address(es): 569, 571 & 585 Long Shoals Road Buncombe County, NC

# **Property Information**

- ✓ 10.14 acres (3 parcels)
- Current Use: Car wash, single-family homes (vacant), accessory structures
- Currently served by public water & septic systems