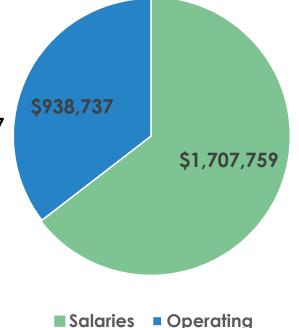

## Salaries:

Public Health/Public Safety: \$977,972

Non Public Health/Public Safety: \$729,787

## Operating (Top 5):

General Assistance: \$274,187
PPE: \$236,615
Food Delivery: \$107,903
Supplies: \$98,869
Testing/Testing Sites: \$54,206

Other expenditures include: Contracted Services (\$85,445), Complying with Public Health orders (\$37,964), Quarantining Individuals (\$16,337)