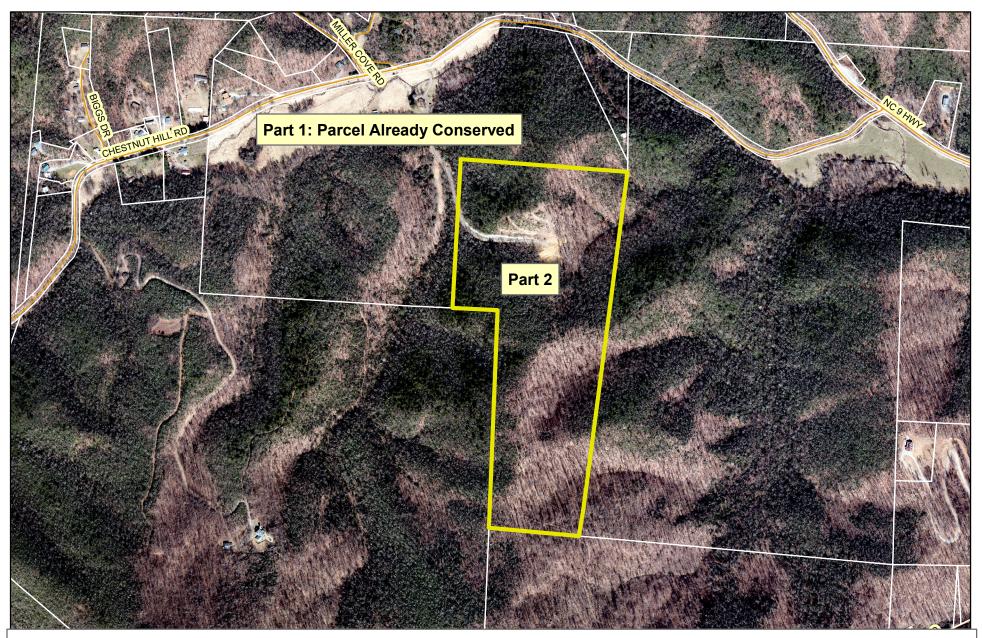

600

0 150300

Buncombe County Soil and Water Conservation Map created by Ariel Zijp January 2020

Rankin Farm Conservation Easement part 2 Ed and Suzy Rankin Fairview, Buncombe County, NC 45.5 Acres