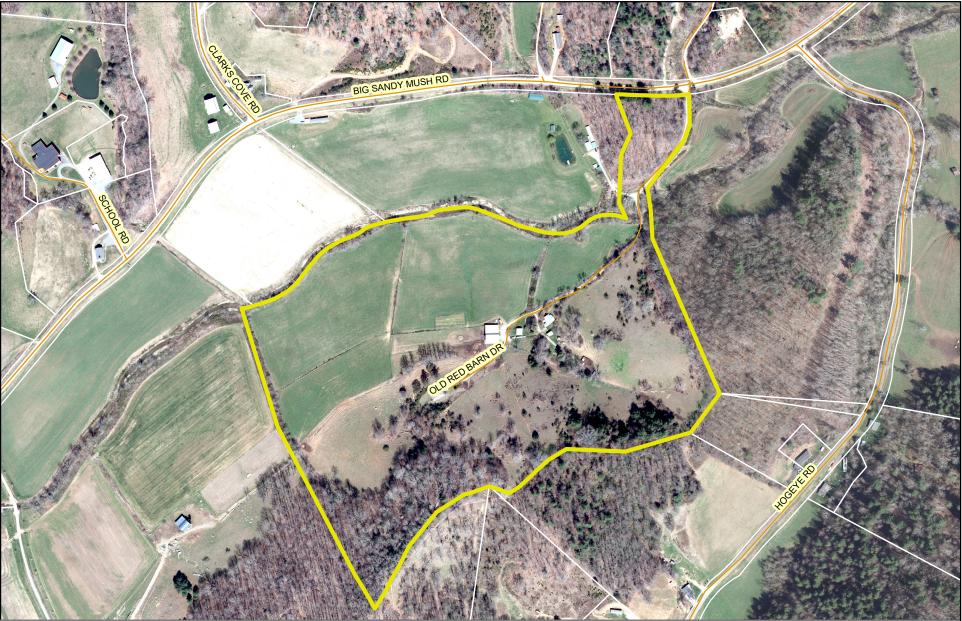

Cross Creek Farm, Conservation Easement Mark and Donna Diaz

Leicester, Buncombe County, NC 48.8 Acres in Sandy Mush Community

Fortune Farm Conservation Easement part 2 Charles and Sandra Fortune Black Mountain, Buncombe County, NC 44.3 Acres