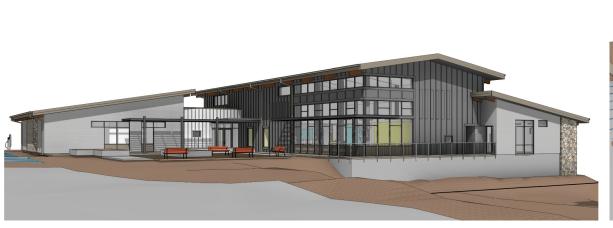

#### **East Asheville Library** Ground Lease Agreement

Jim Blanton **Library Director** 



## East Asheville Library Ground Lease Highlights

- The lease fee is \$1.00 per year.
- The term of the lease is for 99 years.
- Buncombe County will be responsible for:
  - ✓ Demolition of the existing buildings, excluding the fire station
  - ✓ Construction of the new East Asheville Library
  - ✓ All repairs, maintenance, and care of the leased premises
  - Renovation of the existing basketball court
  - Replacement of the existing playground
  - Enhancing pedestrian crossing at Tunnel Road



#### **East Asheville Library**

Proposed Leased Area





#### East Asheville Library Project Timeline





# Draft Design Work in Progress







### Thank you for your support!