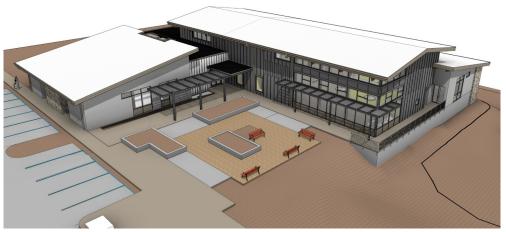

#### **East Asheville Library** Ground Lease Agreement

Jim Blanton **Library Director** 



## East Asheville Library Ground Lease Highlights

- The lease fee is \$1.00 per year.
- The term of the lease is for 99 years.
- Buncombe County will be responsible for:
  - ✓ Demolition of the existing buildings, excluding the fire station
  - ✓ Construction of the new East Asheville Library
  - ✓ All repairs, maintenance, and care of the leased premises
  - Renovation of the existing basketball court
  - Replacement of the existing playground
  - Enhancing pedestrian crossing at Tunnel Road



#### **East Asheville Library**

Proposed Leased Area





#### East Asheville Library Project Timeline





# Draft Design Work in Progress







### Thank you for your support!