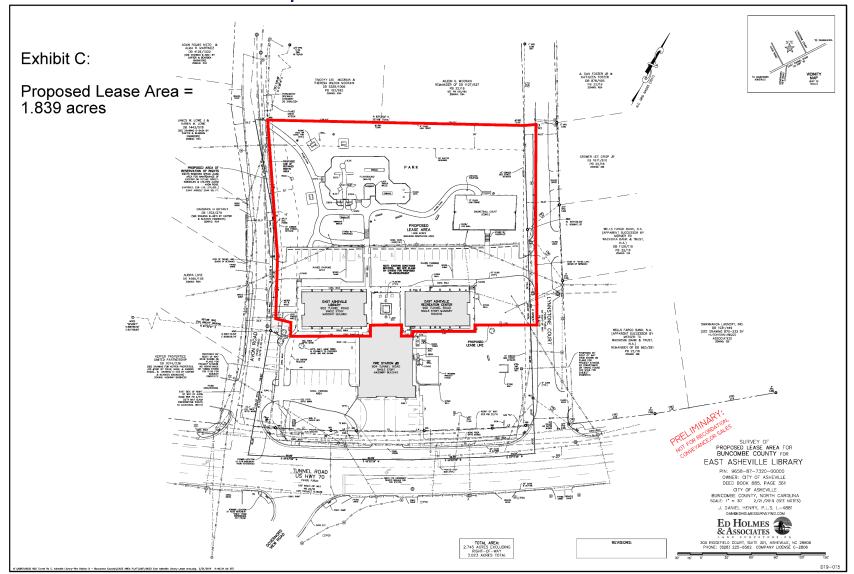

#### **East Asheville Library** Ground Lease Agreement

Jim Blanton **Library Director** 



## East Asheville Library Ground Lease Highlights

- The lease fee is \$1.00 per year.
- The term of the lease is for 99 years.
- Buncombe County will be responsible for:
  - ✓ Demolition of the existing buildings, excluding the fire station
  - ✓ Construction of the new East Asheville Library
  - ✓ All repairs, maintenance, and care of the leased premises
  - Renovation of the existing basketball court
  - Replacement of the existing playground
  - Enhancing pedestrian crossing at Tunnel Road



#### **East Asheville Library**

Proposed Leased Area





#### East Asheville Library Project Timeline





# Draft Design Work in Progress







### Thank you for your support!