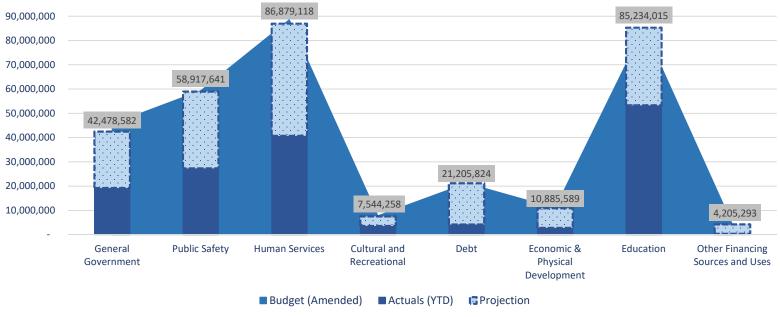

| Expenditures: Function           | Budget (Amended) | Actuals (YTD) | Total Projection | Variance    |
|----------------------------------|------------------|---------------|------------------|-------------|
| General Government               | 45,636,634       | 19,226,415    | 42,478,582       | (3,158,052) |
| Public Safety                    | 59,368,713       | 27,290,096    | 58,917,641       | (451,072)   |
| Human Services                   | 88,571,576       | 40,712,545    | 86,879,118       | (1,692,458) |
| Cultural and Recreational        | 7,823,966        | 3,562,989     | 7,544,258        | (279,708)   |
| Debt                             | 21,205,824       | 4,199,850     | 21,205,824       |             |
| Economic & Physical Development  | 10,955,401       | 2,763,839     | 10,885,589       | (69,812)    |
| Education                        | 85,234,015       | 53,294,242    | 85,234,015       |             |
| Enterprise                       |                  | 6,772         | -                |             |
| Other Financing Sources and Uses | 4,205,293        | 374,250       | 4,205,293        |             |
| Grand Total                      | 323,001,422      | 151,430,998   | 317,350,320      | (5,651,102) |

### as of DECEMBER

| Function                         | Budget (Amended) | Actuals (YTD) | <b>Total Projection</b> | Variance    |
|----------------------------------|------------------|---------------|-------------------------|-------------|
| General Government               | 45,636,634       | 19,226,415    | 42,478,582              | (3,158,052) |
| Public Safety                    | 59,368,713       | 27,290,096    | 58,917,641              | (451,072)   |
| Human Services                   | 88,571,576       | 40,712,545    | 86,879,118              | (1,692,458) |
| Cultural and Recreational        | 7,823,966        | 3,562,989     | 7,544,258               | (279,708)   |
| Debt                             | 21,205,824       | 4,199,850     | 21,205,824              |             |
| Economic & Physical Development  | 10,955,401       | 2,763,839     | 10,885,589              | (69,812)    |
| Education                        | 85,234,015       | 53,294,242    | 85,234,015              |             |
| Enterprise                       |                  | 6,772         |                         |             |
| Other Financing Sources and Uses | 4,205,293        | 374,250       | 4,205,293               |             |
| Grand Total                      | 323,001,422      | 151,430,998   | 317,350,320             | (5,651,102) |