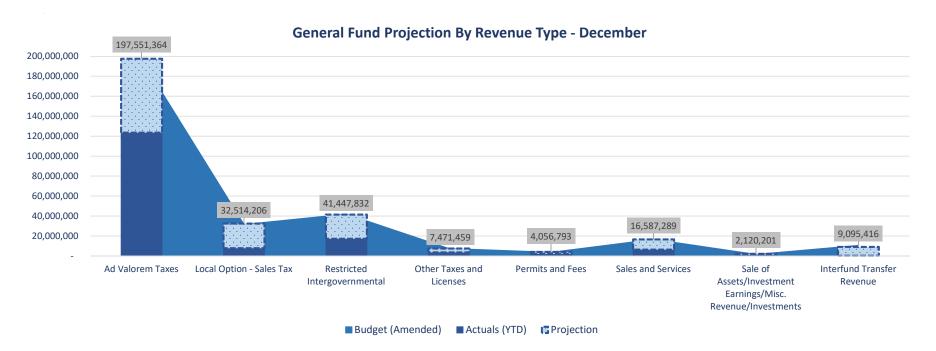

#### **DECEMBER**

| Revenues: Major Revenue Type                                 | Budget (Amended) | Actuals (YTD) | Total Projection | Variance     |
|--------------------------------------------------------------|------------------|---------------|------------------|--------------|
| Ad Valorem Taxes                                             | 197,252,014      | 123,458,898   | 197,551,364      | 299,350      |
| Local Option - Sales Tax                                     | 31,608,204       | 7,759,563     | 32,514,206       | 906,002      |
| Restricted Intergovernmental                                 | 42,056,811       | 17,194,413    | 41,447,832       | (608,979)    |
| Other Taxes and Licenses                                     | 7,556,520        | 3,581,041     | 7,471,459        | (85,061)     |
| Permits and Fees                                             | 3,702,841        | 2,215,504     | 4,056,793        | 353,952      |
| Sales and Services                                           | 16,808,139       | 6,323,351     | 16,587,289       | (220,850)    |
| Sale of Assets/Investment Earnings/Misc. Revenue/Investments | 1,666,247        | 1,166,050     | 2,120,201        | 453,954      |
| Interfund Transfer Revenue                                   | 10,595,416       | 263,173       | 9,095,416        | (1,500,000)  |
| Appropriated Fund Balance                                    | 11,755,230       |               |                  | (11,755,230) |
| Total                                                        | 323,001,422      | 161,961,993   | 310,844,561      | (12,156,861) |

## BUNCOMBE COUNTY GENERAL FUND PROJECTION REVENUES BY TYPE

| Major Revenue Type                                           | Budget (Amended) | Actuals (YTD) | Total Projection | Variance     | Projected % of Budget<br>Received |
|--------------------------------------------------------------|------------------|---------------|------------------|--------------|-----------------------------------|
| Ad Valorem Taxes                                             | 197,252,014      | 123,458,898   | 197,551,364      | 299,350      | 100%                              |
| Local Option - Sales Tax                                     | 31,608,204       | 7,759,563     | 32,514,206       | 906,002      | 103%                              |
| Restricted Intergovernmental                                 | 42,056,811       | 17,194,413    | 41,447,832       | (608,979)    | 99%                               |
| Other Taxes and Licenses                                     | 7,556,520        | 3,581,041     | 7,471,459        | (85,061)     | 99%                               |
| Permits and Fees                                             | 3,702,841        | 2,215,504     | 4,056,793        | 353,952      | 110%                              |
| Sales and Services                                           | 16,808,139       | 6,323,351     | 16,587,289       | (220,850)    | 99%                               |
| Sale of Assets/Investment Earnings/Misc. Revenue/Investments | 1,666,247        | 1,166,050     | 2,120,201        | 453,954      | 127%                              |
| Interfund Transfer Revenue                                   | 10,595,416       | 263,173       | 9,095,416        | (1,500,000)  | 86%                               |
| Appropriated Fund Balance                                    | 11,755,230       |               |                  | (11,755,230) |                                   |
| Total                                                        | 323,001,422      | 161,961,993   | 310,844,561      | (12,156,861) |                                   |