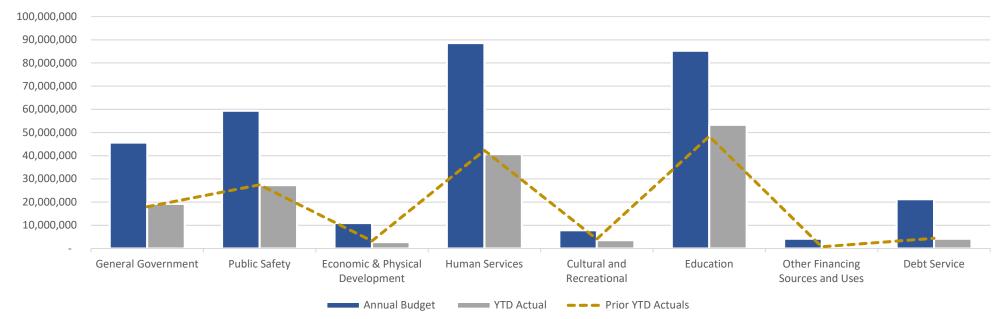

B. 1
GENERAL FUND

| <b>EXPENDITURE BY FUNCTION</b>   | Annual Budget | YTD Actual  | % Expended | Prior YTD Actuals | % change |
|----------------------------------|---------------|-------------|------------|-------------------|----------|
| General Government               | 45,636,634    | 19,233,187  | 42.1%      | 17,988,471        | 6.9%     |
| Public Safety                    | 59,368,713    | 27,290,096  | 46.0%      | 27,443,434        | -0.6%    |
| Economic & Physical Development  | 10,955,401    | 2,763,839   | 25.2%      | 3,201,230         | -13.7%   |
| Human Services                   | 88,571,576    | 40,712,545  | 46.0%      | 42,271,000        | -3.7%    |
| Cultural and Recreational        | 7,823,966     | 3,562,989   | 45.5%      | 4,089,164         | -12.9%   |
| Education                        | 85,234,015    | 53,294,242  | 62.5%      | 48,363,199        | 10.2%    |
| Other Financing Sources and Uses | 4,205,293     | 374,250     | 8.9%       | 726,250           | -48.5%   |
| Debt Service                     | 21,205,824    | 4,199,850   | 19.8%      | 4,409,482         | -4.8%    |
|                                  |               |             |            |                   |          |
| Total Expenditures               | 323,001,422   | 151,430,998 | 46.9%      | 148,492,229       | 2.0%     |