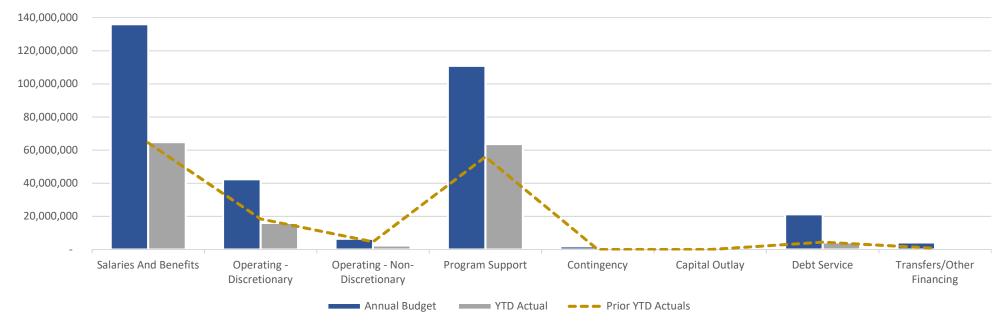

B. 2
GENERAL FUND

| EXPENDITURE BY FUNCTION       | Annual Budget | YTD Actual  | % Expended | Prior YTD Actuals | % change |
|-------------------------------|---------------|-------------|------------|-------------------|----------|
| Salaries And Benefits         | 135,929,753   | 64,791,261  | 47.7%      | 64,399,384        | 0.6%     |
| Operating - Discretionary     | 42,408,923    | 15,992,105  | 37.7%      | 18,437,404        | -13.3%   |
| Operating - Non-Discretionary | 6,453,566     | 2,399,434   | 37.2%      | 4,612,410         | -48.0%   |
| Program Support               | 110,856,466   | 63,676,453  | 57.4%      | 55,890,986        | 13.9%    |
| Contingency                   | 1,848,677     | -           | 0.0%       | -                 | -        |
| Capital Outlay                | 92,920        | (2,355)     | -2.5%      | 16,696            | -114.1%  |
| Debt Service                  | 21,205,824    | 4,199,850   | 19.8%      | 4,409,482         | -4.8%    |
| Transfers/Other Financing     | 4,205,293     | 374,250     | 8.9%       | 726,250           | -48.5%   |
|                               |               |             |            |                   |          |
| Total Expenditures            | 323,001,422   | 151,430,998 | 46.9%      | 148,492,612       | 2.0%     |