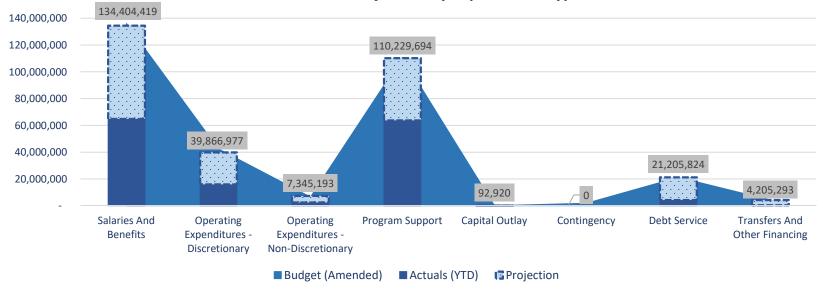

#### **General Fund Projection By Function - December**

as of DECEMBER

| Ledger Summary                             | Budget (Amended) | Actuals (YTD) | <b>Total Projection</b> | Variance    |
|--------------------------------------------|------------------|---------------|-------------------------|-------------|
| Salaries And Benefits                      | 135,929,753      | 64,791,261    | 134,404,419             | (1,525,334) |
| Operating Expenditures - Discretionary     | 42,408,923       | 15,992,105    | 39,866,977              | (2,541,946) |
| Operating Expenditures - Non-Discretionary | 6,453,566        | 2,399,434     | 7,345,193               | 891,627     |
| Program Support                            | 110,856,466      | 63,676,453    | 110,229,694             | (626,772)   |
| Capital Outlay                             | 92,920           | (2,355)       | 92,920                  |             |
| Contingency                                | 1,848,677        |               |                         | (1,848,677) |
| Debt Service                               | 21,205,824       | 4,199,850     | 21,205,824              |             |
| Transfers And Other Financing              | 4,205,293        | 374,250       | 4,205,293               |             |
| Grand Total                                | 323,001,422      | 151,430,998   | 317,350,320             | (5,651,102) |