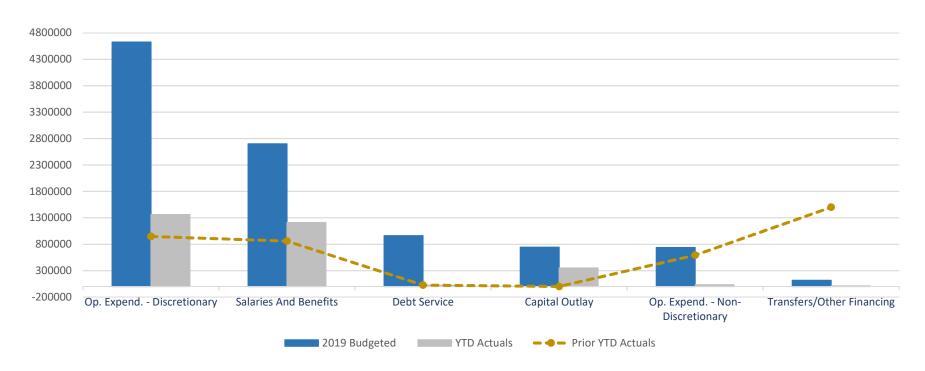

C.

| SOLID WASTE FUND              |           |            |            |                  |          |
|-------------------------------|-----------|------------|------------|------------------|----------|
| EXPENDITURE BY CATEGORY       | Annual    | YTD Actual | % Expended | Prior YTD Actual | % change |
| Salaries And Benefits         | 2,699,640 | 1,211,473  | 44.9%      | 858,492          | 41.1%    |
| Operating - Discretionary     | 4,627,994 | 1,362,299  | 29.4%      | 946,083          | 44.0%    |
| Operating - Non-Discretionary | 736,947   | 31,080     | 4.2%       | 592,844          | -94.8%   |
| Capital Outlay                | 744,302   | 350,648    | 47.1%      | -                | -        |
| Debt Service                  | 963,550   | 21,525     | 2.2%       | 26,403           | -18.5%   |
| Transfers/Other Financing     | 117,001   | 11,937     |            | 1,500,000        | -99.2%   |
|                               |           |            |            |                  |          |
| Total Expenditures            | 9,889,434 | 2,988,961  | 30.2%      | 3,923,822        | -23.8%   |