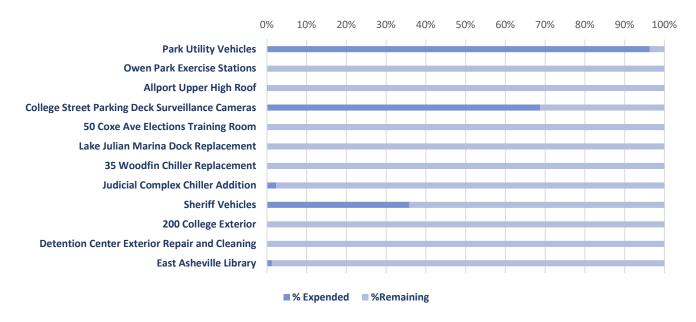

#### D.

| COUNTY CAPITAL PROJECTS - FY2019 APPROVED        |                |            |            |  |  |  |  |
|--------------------------------------------------|----------------|------------|------------|--|--|--|--|
| PROJECT EXPENDITURE                              | FY 2019 Budget | YTD Actual | % Expended |  |  |  |  |
| Park Utility Vehicles                            | 24,400         | 23,485     | 96.2%      |  |  |  |  |
| Owen Park Exercise Stations                      | 30,000         | -          | 0.0%       |  |  |  |  |
| Allport Upper High Roof                          | 130,754        | 430        | 0.3%       |  |  |  |  |
| College Street Parking Deck Surveillance Cameras | 144,510        | 99,371     | 68.8%      |  |  |  |  |
| 50 Coxe Ave Elections Training Room              | 200,000        | -          | 0.0%       |  |  |  |  |
| Lake Julian Marina Dock Replacement              | 200,000        | -          | 0.0%       |  |  |  |  |
| 35 Woodfin Chiller Replacement                   | 259,087        | -          | 0.0%       |  |  |  |  |
| Judicial Complex Chiller Addition                | 297,000        | 7,012      | 2.4%       |  |  |  |  |
| Sheriff Vehicles                                 | 950,361        | 312,907    | 35.8%      |  |  |  |  |
| 200 College Exterior                             | 975,000        | -          | 0.0%       |  |  |  |  |
| Detention Center Exterior Repair and Cleaning    | 2,750,000      | -          | 0.0%       |  |  |  |  |
| East Asheville Library                           | 5,800,000      | 20,135     | 1.3%       |  |  |  |  |
|                                                  |                |            |            |  |  |  |  |
| Total Expenditures                               | 11,761,112     | 463,339    | 3.9%       |  |  |  |  |