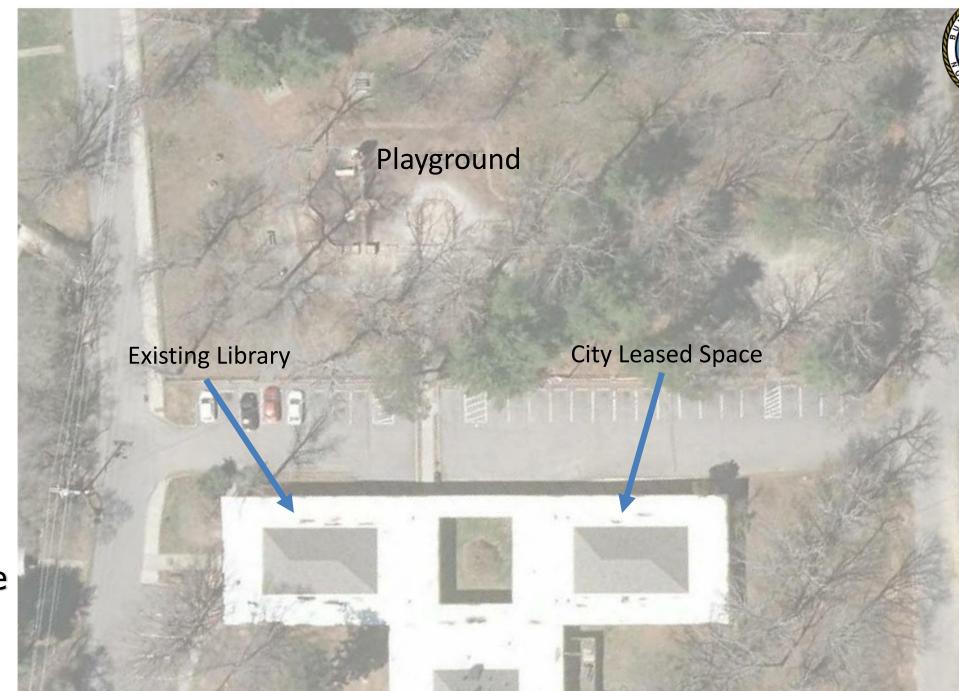

Existing Site Aerial View 902 Tunnel Road



# 30'-0' PLANTED BUFFER ₽ LIBRARY PLAYGROUND SHARED SPACE MAIN ENTRANCE OFF PLAZA MAIN ENTRANCE FROM AVON RD -ENTRY PLAZA COMMUNITY SPACE -627 50 STANDARD PARKING SPACES + 3 ADA PARKING SPACES

SPACE LEGEND COMMUNITY LIBRARY PUBLIC

Preliminary New Site Schematic Design 902 Tunnel Road



#### COURTYARD VIEW FROM NEW PARKING LOT









#### AVON ROAD VIEW LOOKING NORTHEAST



#### AVON ROAD VIEW LOOKING SOUTHEAST





#### VIEW FROM PLAYGROUND LOOKING SOUTHWEST





## AERIAL VIEW - COURTYARD

1 Min





### AERIAL VIEW - AVON ROAD





# Request

To approve moving forward with full design, plans, specifications, and construction documents based on the schematic design for the East Asheville Branch Library on the existing site, and authorize