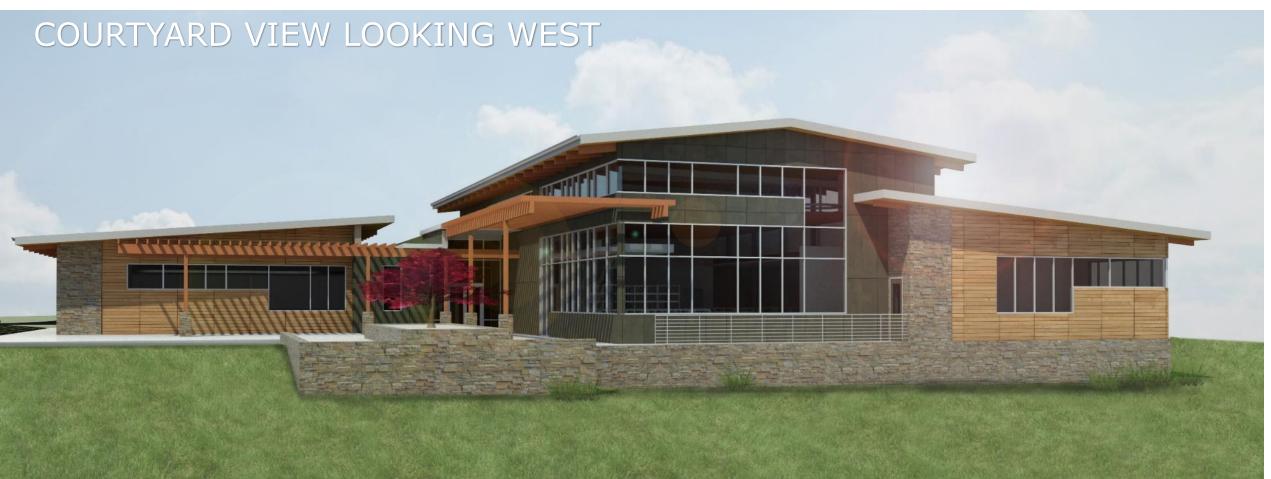

Existing Site Aerial View 902 Tunnel Road



# 30'-0' PLANTED BUFFER ₽ LIBRARY PLAYGROUND SHARED SPACE MAIN ENTRANCE OFF PLAZA MAIN ENTRANCE FROM AVON RD -ENTRY PLAZA COMMUNITY SPACE -627 50 STANDARD PARKING SPACES + 3 ADA PARKING SPACES

SPACE LEGEND COMMUNITY LIBRARY PUBLIC

Preliminary New Site Schematic Design 902 Tunnel Road



#### COURTYARD VIEW FROM NEW PARKING LOT









#### AVON ROAD VIEW LOOKING NORTHEAST



#### AVON ROAD VIEW LOOKING SOUTHEAST





#### VIEW FROM PLAYGROUND LOOKING SOUTHWEST





## AERIAL VIEW - COURTYARD

1 Min





### AERIAL VIEW - AVON ROAD





# Request

To approve moving forward with full design, plans, specifications, and construction documents based on the schematic design for the East Asheville Branch Library on the existing site, and authorize soliciting bids by the CMAR