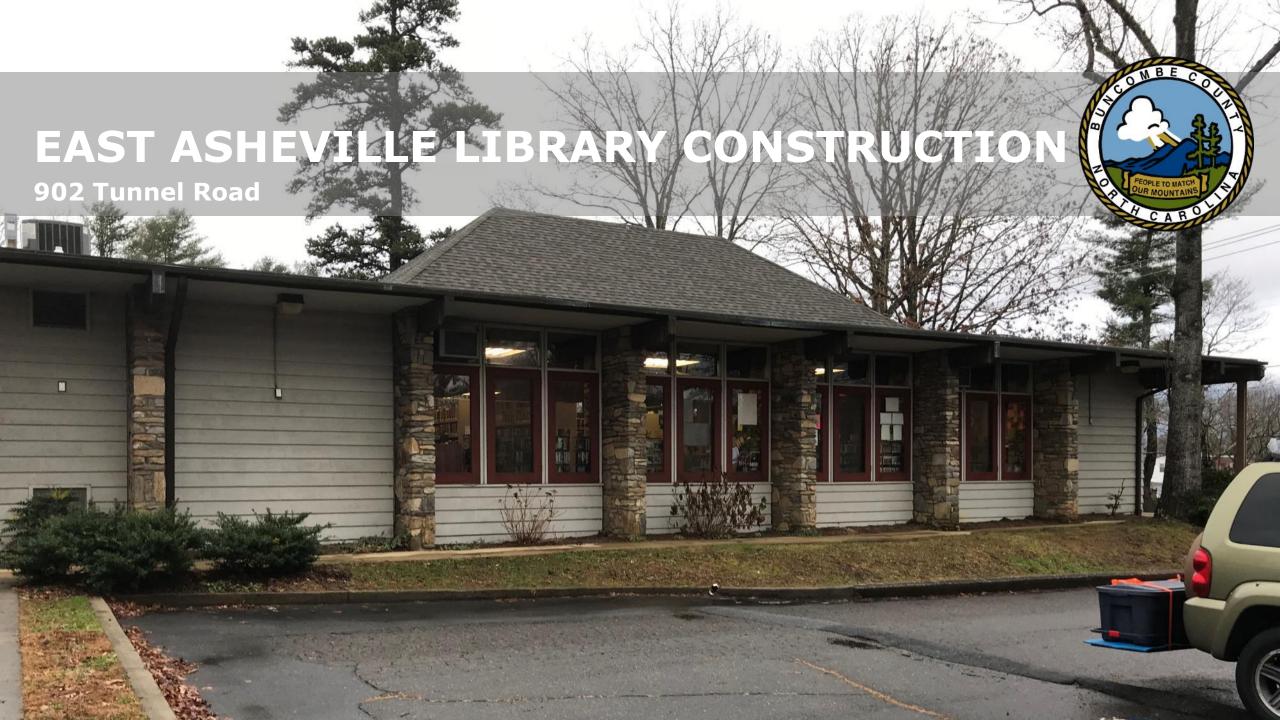

Existing Site Aerial View 902 Tunnel Road



# 30'-0' PLANTED BUFFER ₽ LIBRARY PLAYGROUND SHARED SPACE MAIN ENTRANCE OFF PLAZA MAIN ENTRANCE FROM AVON RD -ENTRY PLAZA COMMUNITY SPACE -627 50 STANDARD PARKING SPACES + 3 ADA PARKING SPACES

SPACE LEGEND COMMUNITY LIBRARY PUBLIC

Preliminary New Site Schematic Design 902 Tunnel Road



#### COURTYARD VIEW FROM NEW PARKING LOT









#### AVON ROAD VIEW LOOKING NORTHEAST



#### AVON ROAD VIEW LOOKING SOUTHEAST





#### VIEW FROM PLAYGROUND LOOKING SOUTHWEST





## AERIAL VIEW - COURTYARD

1 Min





### AERIAL VIEW - AVON ROAD





# Request

To approve moving forward with full design, plans, specifications, and construction documents based on the schematic design for the East Asheville Branch Library on the existing site, and autho