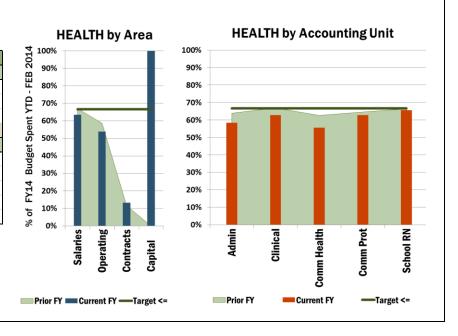

### **Public Health Budget**

| As of 2/28/2014                  | Fiscal Month<br>8 | Target < = 66.7% |
|----------------------------------|-------------------|------------------|
| PERCENT of BUDGET EXPENDED       |                   |                  |
| HEALTH Overall, by Budget Area   | Current FY        | Prior FY         |
| Salary and Benefits              | 63.50%            | 67.05%           |
| Operating Expenses               | 53.81%            | 58.71%           |
| Contracts to Outside Agencies    | 13.24%            | 11.64%           |
| Capital Expenses                 | 100.00%           |                  |
| By Accounting Unit, All Expenses | Current FY        | Prior FY         |
| Administration                   | 58.44%            | 63.84%           |
| Clinical Services                | 62.72%            | 66.84%           |
| Community Health Promotion       | 55.57%            | 62.58%           |
| Community Protection & Prepared  | 62.82%            | 64.53%           |
| School Nursing                   | 65.54%            | 66.33%           |