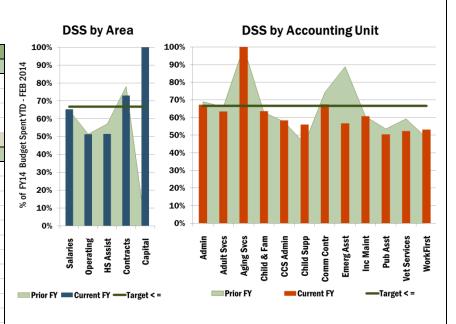

#### **DSS Budget (Economic Services and Social Work Services)**

Fiscal Month Target < = As of 2/28/2014 8 66.7% PERCENT of BUDGET EXPENDED **DSS Overall, by Budget Area Current FY Prior FY** Salary and Benefits 65.31% 64.73% 51.22% **Operating Expenses** 51.37% 51.45% 57.07% **Human Services Assistance Contracts to Outside Agencies** 72.91% 78.10% **Capital Expenses** 100.00% By Accounting Unit, All Expenses **Current FY Prior FY** Administration 67.26% 68.96% 63.42% 66.05% **Adult Services** 100.00% 100.00% **Aging Services** 63.57% **Child & Family Services** 62.96% **Child Care Subsidy Admin** 58.33% 57.54% **Child Support Enforcement** 55.97% 45.23% **Community Contracts** 67.50% 74.33% 56.68% 88.88% **Emergency Assistance** 60.67% 60.70% Income Maintenance 50.42% 53.54% **Public Assistance** Veteran's Services 52.31% 59.27% Work First 53.12% 48.52%