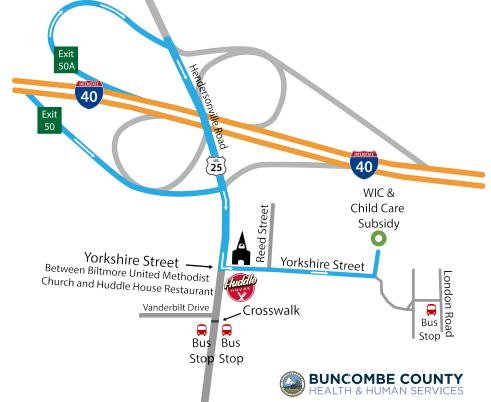

## Important Information about WIC & Child Care Subsidy

On July 6th 2015, WIC and Child Care Subsidy will be located at

## 7 Yorkshire Street

WIC West is still located at 339 Leicester Highway, Suite 12, West Asheville For appointments & general information: (828) 250-5000 or buncombecounty.org/HHS Bus Route Information: Asheville Transit Station

## DIRECTIONS TO 7 YORKSHIRE STREET

- 1. 7 Yorkshire Street is located near the intersection of Interstate 40 and Highway 25 (Hendersonville Road).
- 2. Yorkshire Street is the street between the Biltmore United Methodist Church and Huddle House.
- 3. After turning onto Yorkshire Street from Hendersonville Road, turn left into the parking lot **after** Reed Street.
- 4. WIC and Childcare Subsidy are in the first building on your right as you enter the parking lot.