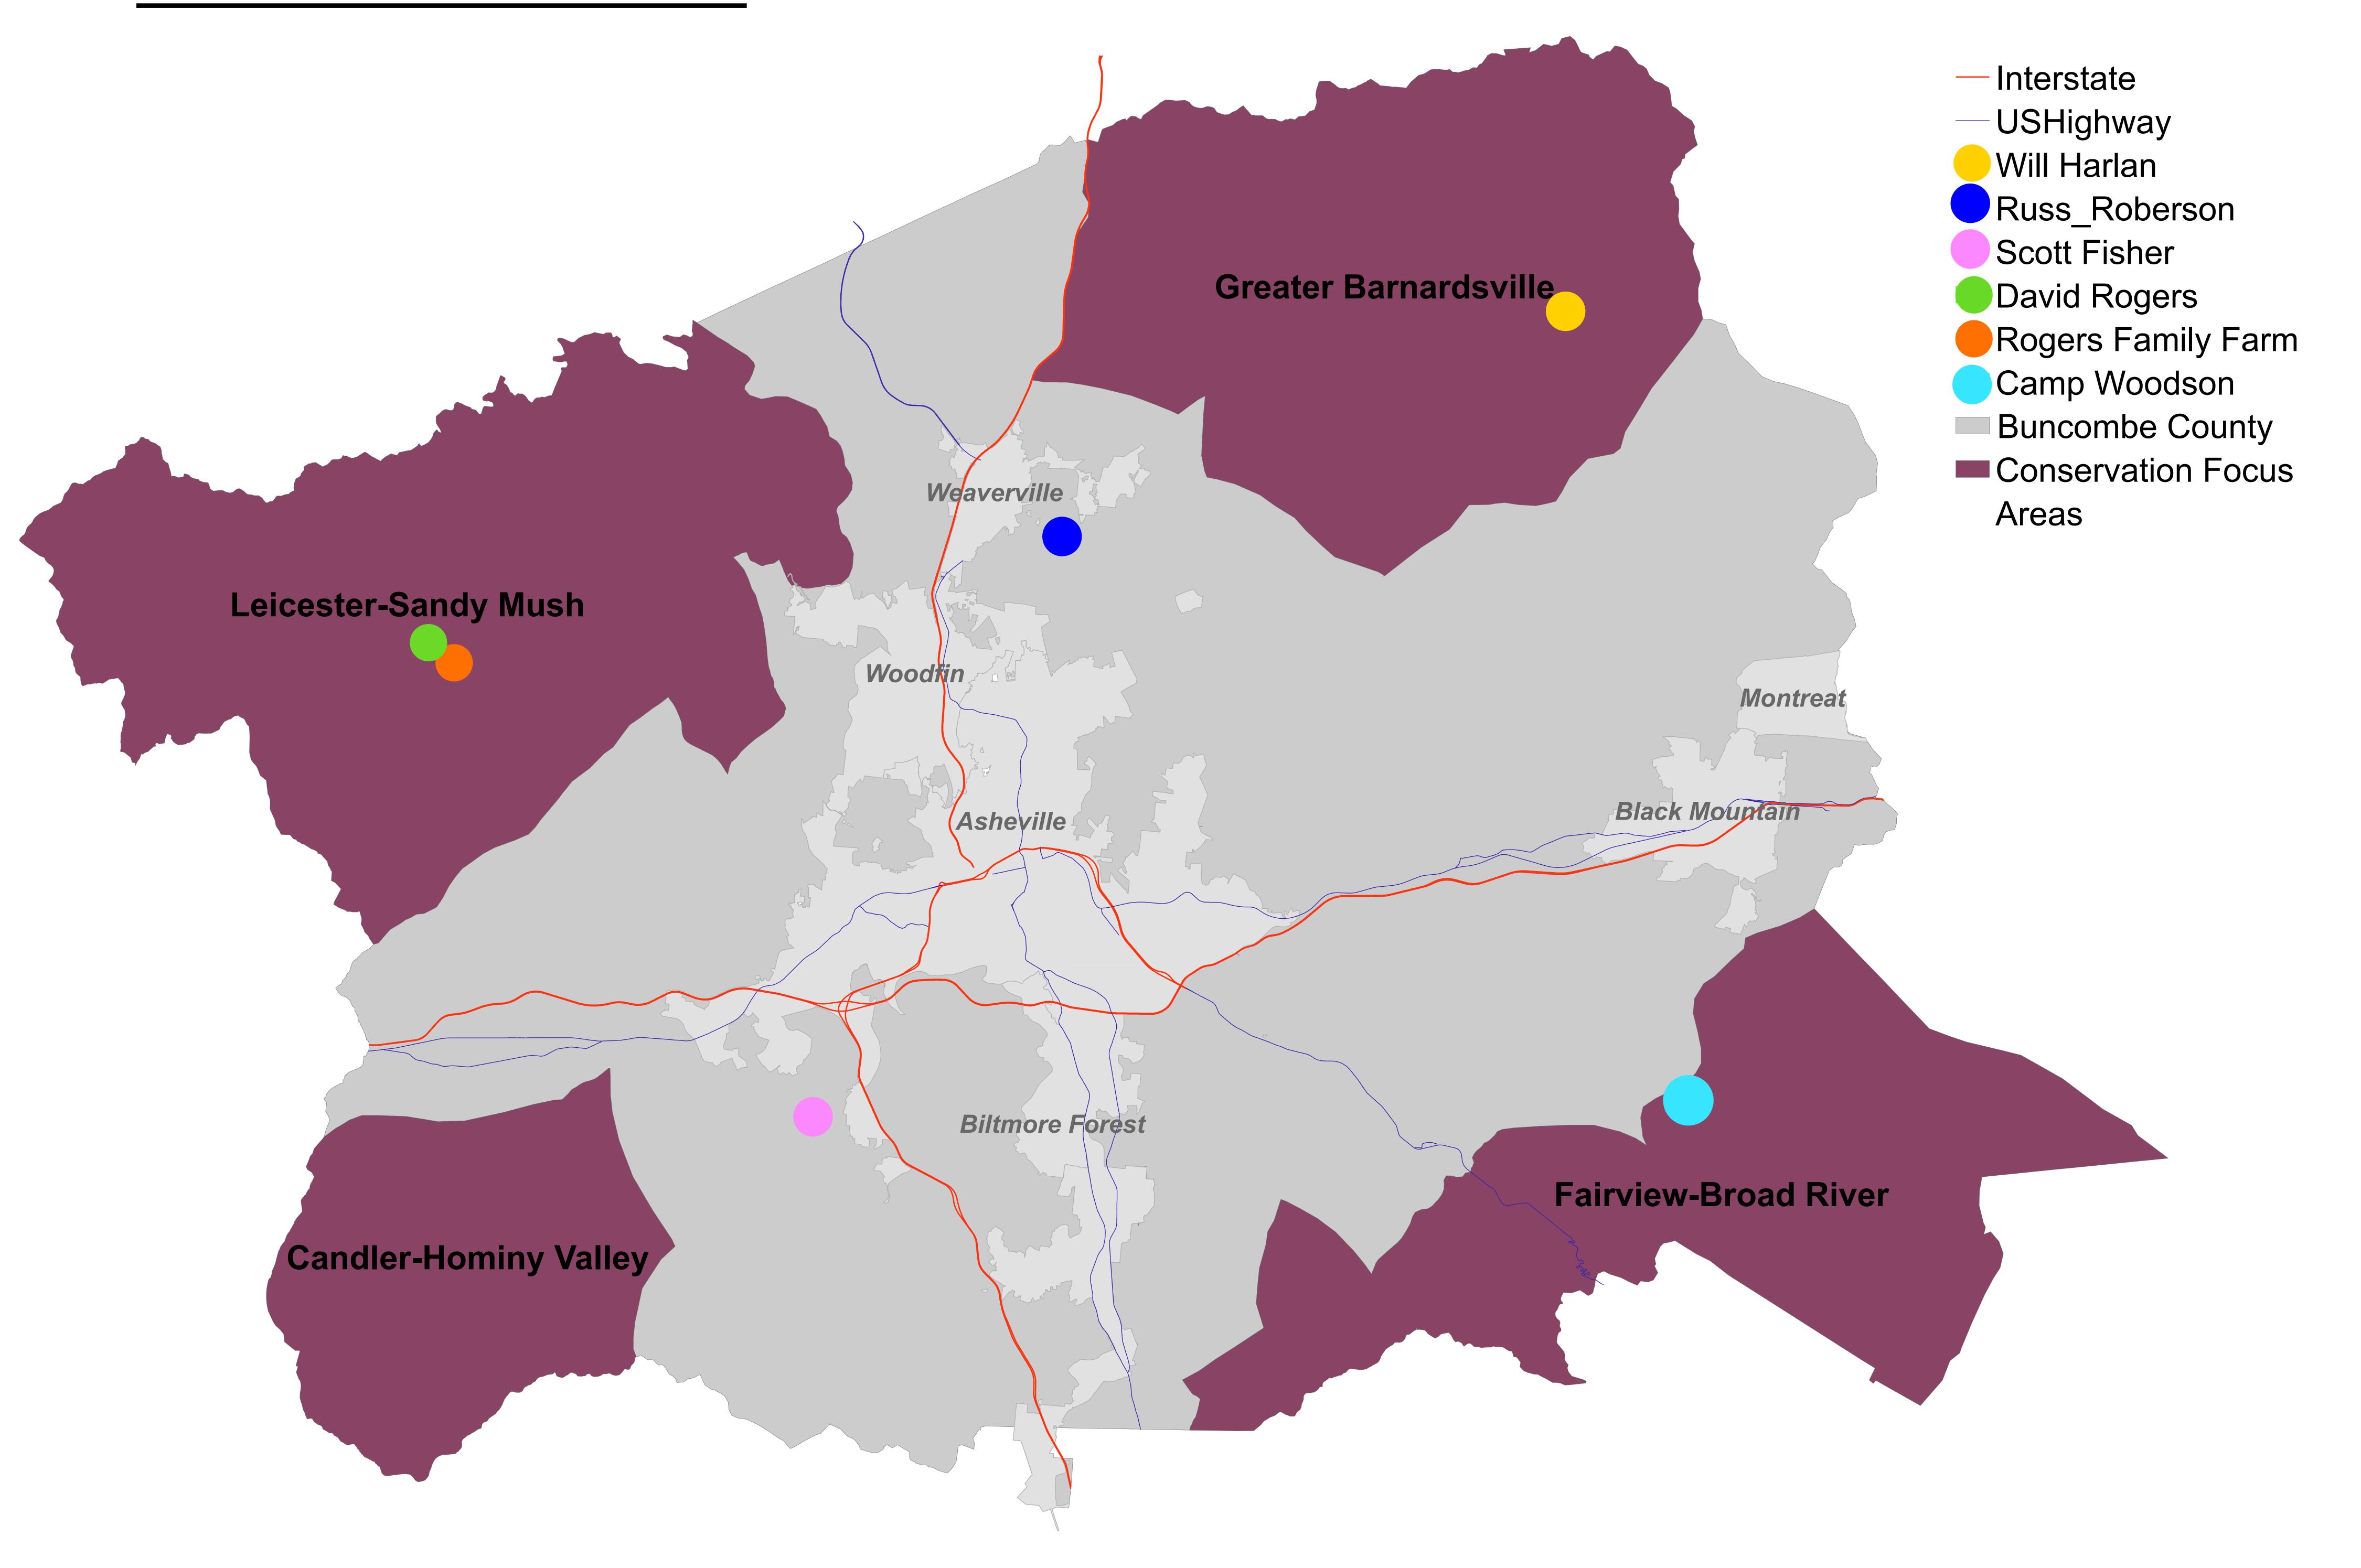

### Russ Roberson Easement Map

City of Asheville Weaverville

Woodfin

Russ Roberson

FY23 Projects in Buncombe County
Conservation Focus Areas