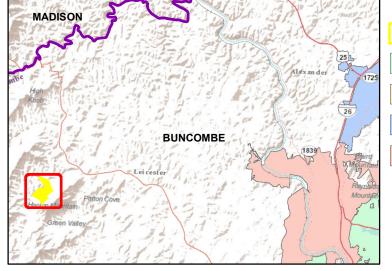

## Will Harlan Property Map

Easement Boundary
Pisgah National Forest
County Boundary

This map may not be used as a certified survey and has not been reviewed by a local government agency for compliance with any applicable land development regulations and has not been reviewed for compliance with recording requirements for plats.

Map by Buncombe County Soil & Water Conservation District Staff September, 2022