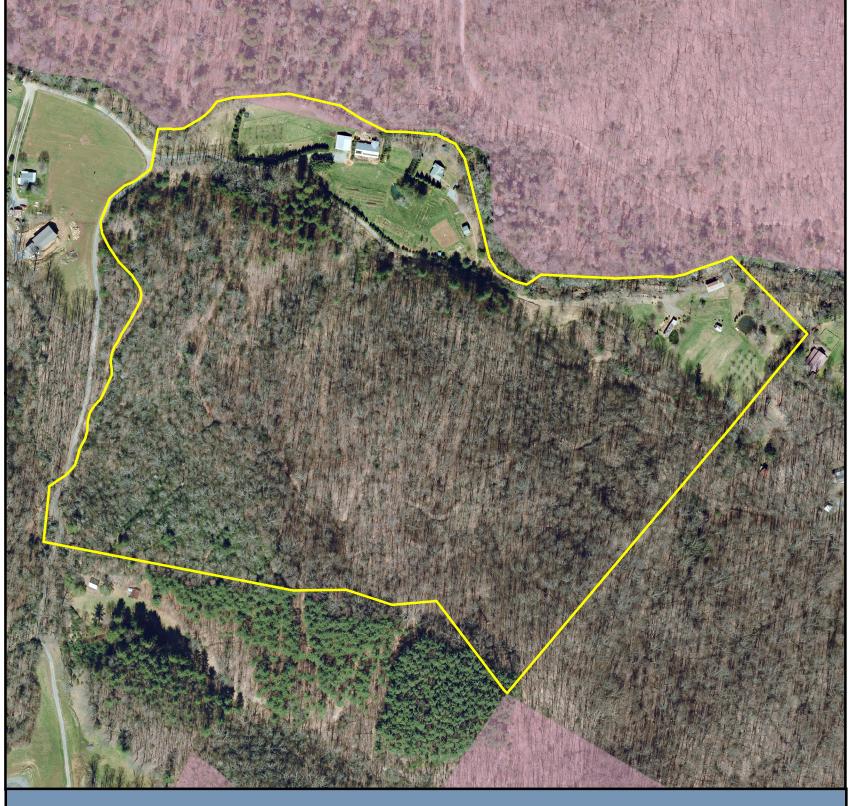

# Camp Woodson/Little Pisgah Labs Easement Map

Camp Woodson

This map may not be used as a certified survey and has not been reviewed by a local government agency for compliance with any applicable land development regulations and has not been reviewed for compliance with recording requirements for plats.

Map by Buncombe County Soil & Water Conservation District Staff September, 2022