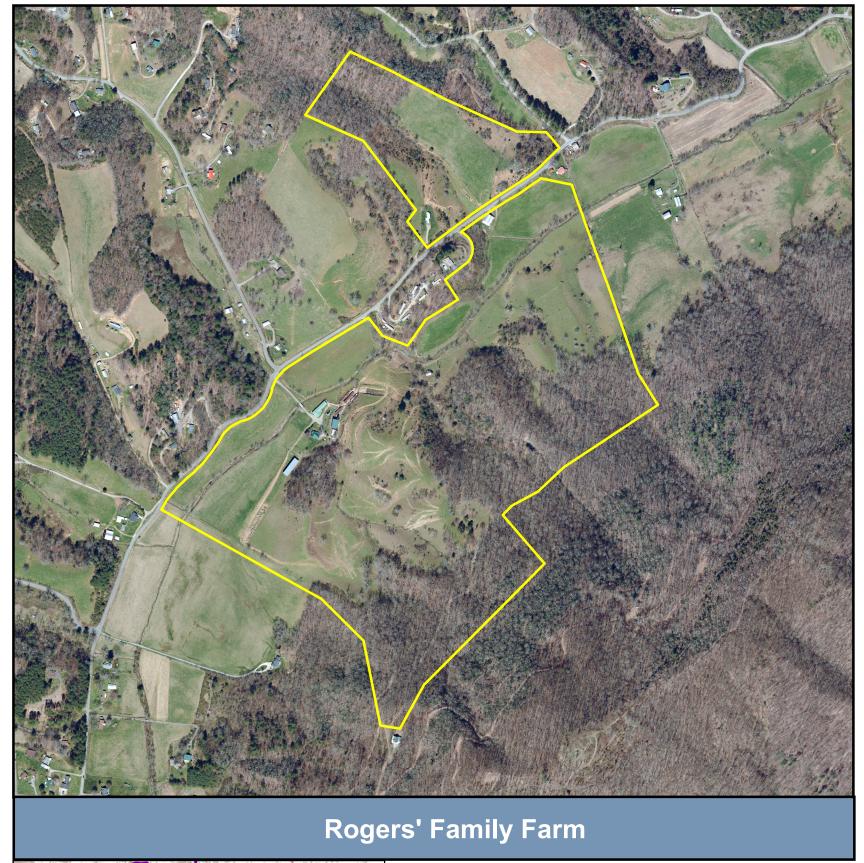

## Will Harlan Property Map

Easement Boundary
Pisgah National Forest
County Boundary

This map may not be used as a certified survey and has not been reviewed by a local government agency for compliance with any applicable land development regulations and has not been reviewed for compliance with recording requirements for plats.

Map by Buncombe County Soil & Water Conservation District Staff September, 2022