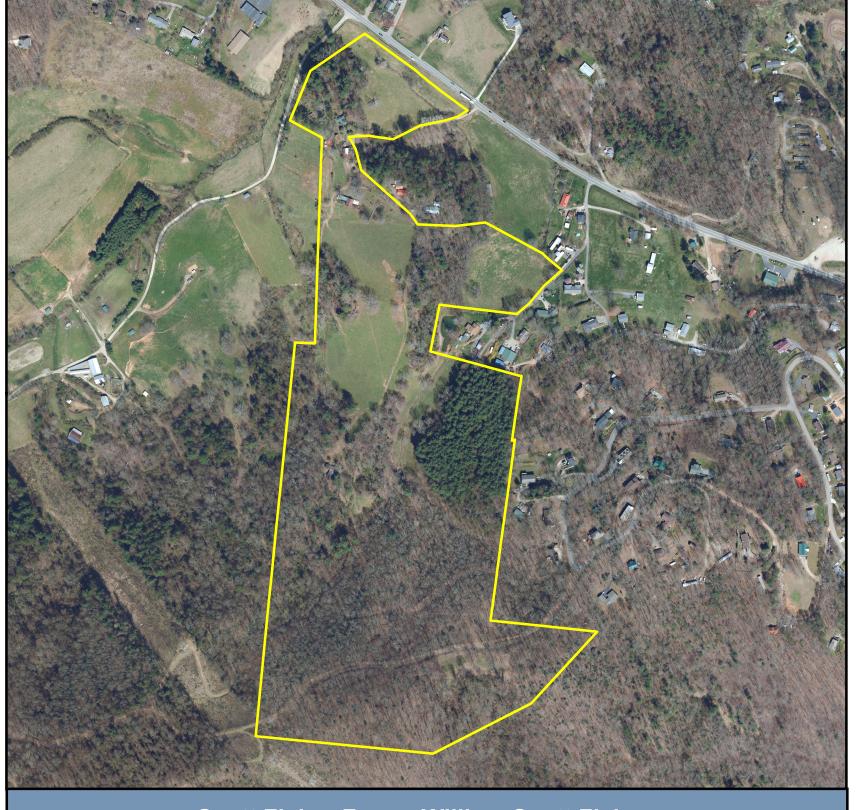

#### Scott Fisher Farm - William Scott Fisher

Easement Boundary

City of Asheville

Biltmore Forest

Map by Buncombe County Soil & Water Conservation District Staff September, 2022