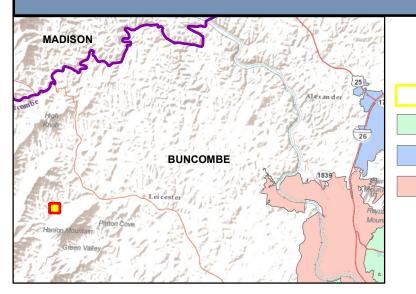

## Will Harlan Property Map

Easement Boundary
Pisgah National Forest
County Boundary

This map may not be used as a certified survey and has not been reviewed by a local government agency for compliance with any applicable land development regulations and has not been reviewed for compliance with recording requirements for plats.

Map by Buncombe County Soil & Water Conservation District Staff September, 2022