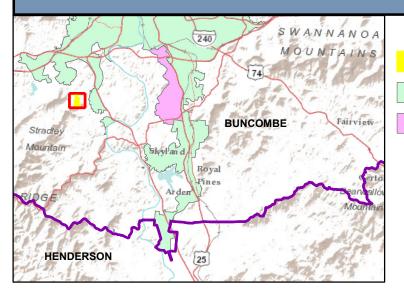

### Russ Roberson Easement Map

City of Asheville Weaverville

Woodfin

Russ Roberson

FY23 Projects in Buncombe County
Conservation Focus Areas