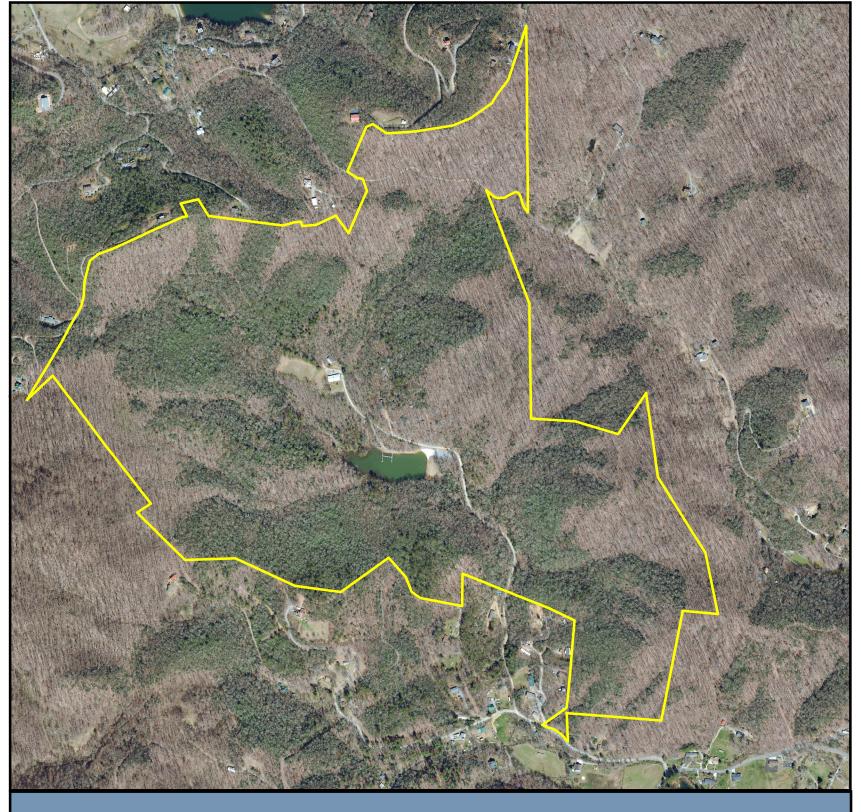

# Camp Woodson/Little Pisgah Labs Easement Map

Camp Woodson

This map may not be used as a certified survey and has not been reviewed by a local government agency for compliance with any applicable land development regulations and has not been reviewed for compliance with recording requirements for plats.

Map by Buncombe County Soil & Water Conservation District Staff September, 2022