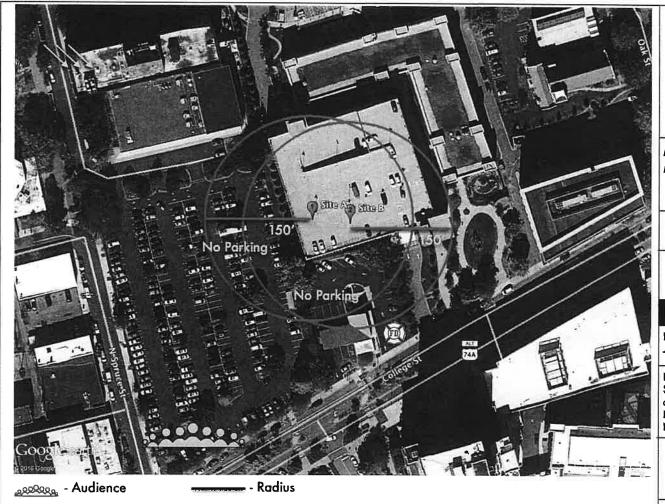

# Asheville Downtown Association

County Parking Garage College St.

#### REVISED DATE: 5/25/17

DRAWN BY: Justin Pruett

#### NOTES:

Site plan is drawn to an approximate scale using NFPA 1123, NFPA 1126 or NFPA 160 as applicable.

- Fire

PPP-V

Wind Direction

150' Safety Fall Out Radius

- Safety Fallout Zone

1.5" Maximum Device