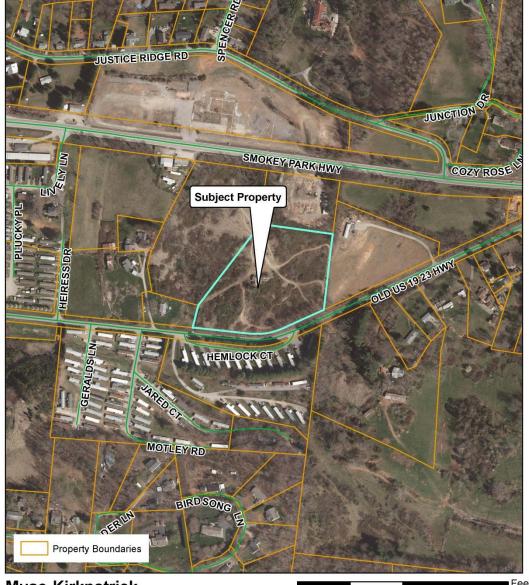

# Muse/Kirkpatrick – Rezoning Map 2: Aerial Photo

### Requested Zoning:

Residential District R-3

## **Current Zoning:**

Commercial Service CS

#### Staff Recommendation:

Approval

Planning Board Recommendation:

Approval