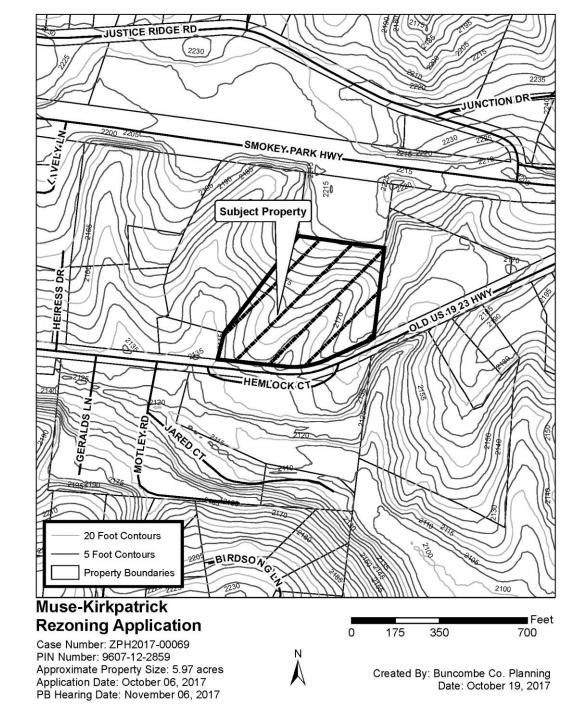

# Muse/Kirkpatrick – Rezoning Map 1: Topography

### Requested Zoning:

Residential District R-3

## **Current Zoning:**

Commercial Service CS

### Staff Recommendation:

Approval

Planning Board Recommendation:

Approval