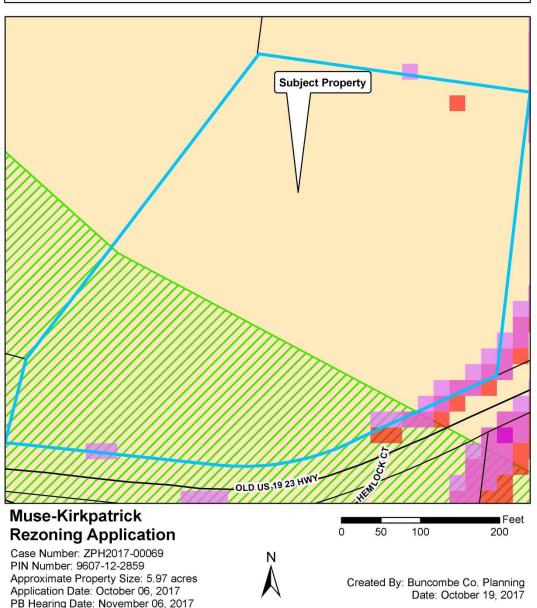

# Muse/Kirkpatrick- Rezoning Map 3: Land Use Constraints

# FEMA Flood Hazard Areas 0 - 25 % Slope Slope Stability Map Proximity to Public Utilities 500 yr Greater than 25% Slope High Hazard Transportation Corridors A - 100yr Greater than 2500' Moderate Hazard Low Hazard

### Requested Zoning:

• Residential District R-3

### **Current Zoning:**

Commercial Service CS

#### Staff Recommendation:

Approval

Planning Board Recommendation:

Approval

Created By: Buncombe Co. Planning