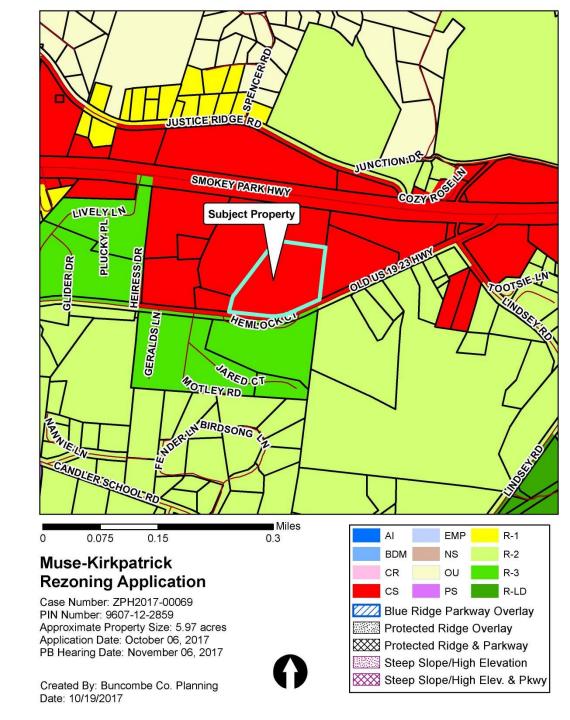

# Muse/Kirkpatrick – Rezoning Map 4: Zoning

### Requested Zoning:

Residential District R-3

### **Current Zoning:**

Commercial Service CS

#### Staff Recommendation:

Approval

Planning Board Recommendation:

Approval