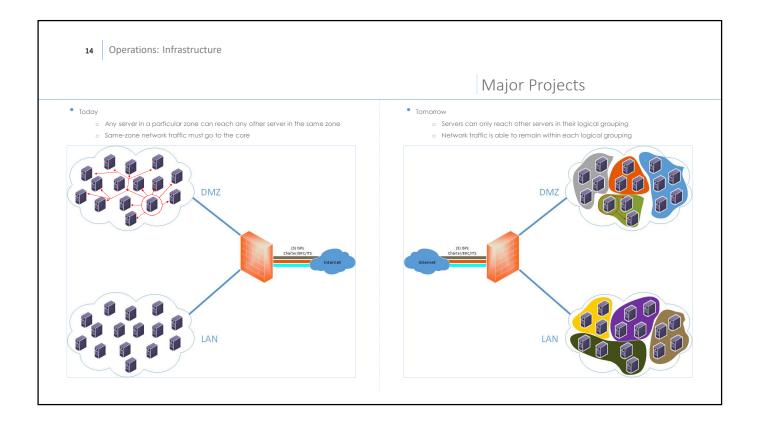

**Providing** services that support County Departments and Criminal Justice Partner Agencies.

Information Technology :: Mission

1















"Our issue was addressed quickly and professionally. By responding so quickly, IT ensured that our customers didn't notice any issues with our systems."

Suncombe County Health & Human Services

"I needed help on a Friday at five minutes until five o'clock on a holiday weekend and the support staff was awesome, they stayed late to insure that I was operational."

Buncombe County Sheriff's Office













15 Operations: Environmental Imact To increase energy efficiency and reduce costs, BCIT has virtualized over 315 of the 350 servers currently in use: Energy Savings: 2,379,983 297,498 2,082,485 Annual Server & Cooling Energy Usage (kWh) **Cost Reduction:** \$ 1,260,000.00 \$ 189,000.00 \$ 1,071,000.00 Physical Hardware<sup>1</sup> \$ 237,998.00 \$ 29,750.00 \$ 208,248.00 Annual Energy Cost<sup>2</sup> **Environmental Impact:** These savings are equivalent to 4,942 279 3,296,574 lbs 1,495,301 kg Saved every 5 years







































## **BUDGET**OVERVIEW

| 36 | Budget: Overview       |                    |                  |  |
|----|------------------------|--------------------|------------------|--|
|    |                        |                    |