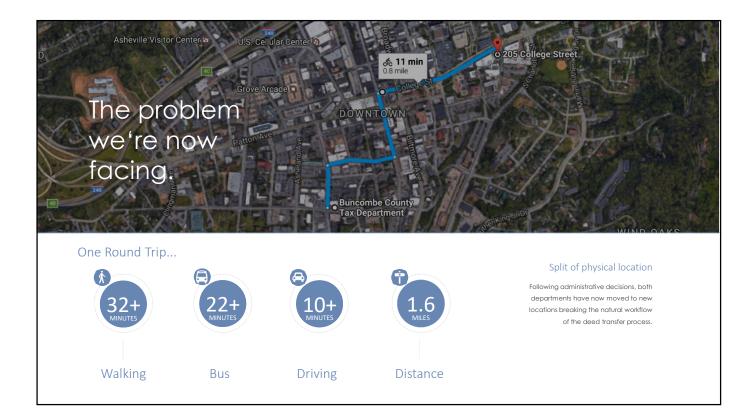

s."

Suncombe County Health & Human Services

"I needed help on a Friday at five minutes until five o'clock on a holiday weekend and the support staff was awesome, they stayed late to insure that I was operational."

Buncombe County Sheriff's Office













15 Operations: Environmental Imact To increase energy efficiency and reduce costs, BCIT has virtualized over 315 of the 350 servers currently in use: Energy Savings: 2,379,983 297,498 2,082,485 Annual Server & Cooling Energy Usage (kWh) **Cost Reduction:** \$ 1,260,000.00 \$ 189,000.00 \$ 1,071,000.00 Physical Hardware<sup>1</sup> \$ 237,998.00 \$ 29,750.00 \$ 208,248.00 Annual Energy Cost<sup>2</sup> **Environmental Impact:** These savings are equivalent to 4,942 279 3,296,574 lbs 1,495,301 kg Saved every 5 years







































## **BUDGET**OVERVIEW

| 36 | Budget: Overview       |                    |                  |  |
|----|------------------------|--------------------|------------------|--|
|    |                        |                    |                  |  |
|    |                        |                    |                  |  |
|    | Overview               |                    | -                |  |
|    | Information Technology | 53<br>IT Employees | \$ 11.17 Million |  |
|    |                        |                    |                  |  |
|    |                        |                    |                  |  |