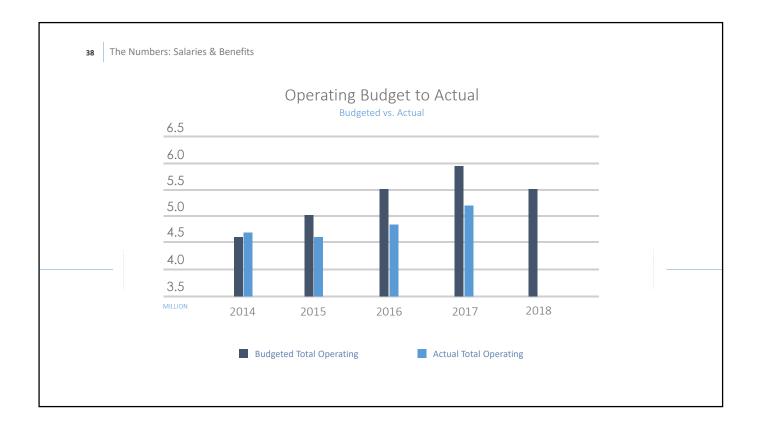

gy Cost<sup>2</sup> **Environmental Impact:** These savings are equivalent to 4,942 279 3,296,574 lbs 1,495,301 kg Saved every 5 years







































## **BUDGET**OVERVIEW

| 36 | Budget: Overview       |                    |                  |  |
|----|------------------------|--------------------|------------------|--|
|    |                        |                    |                  |  |
|    |                        |                    |                  |  |
|    | Overview               |                    | -                |  |
|    | Information Technology | 53<br>IT Employees | \$ 11.17 Million |  |
|    |                        |                    |                  |  |
|    |                        |                    |                  |  |