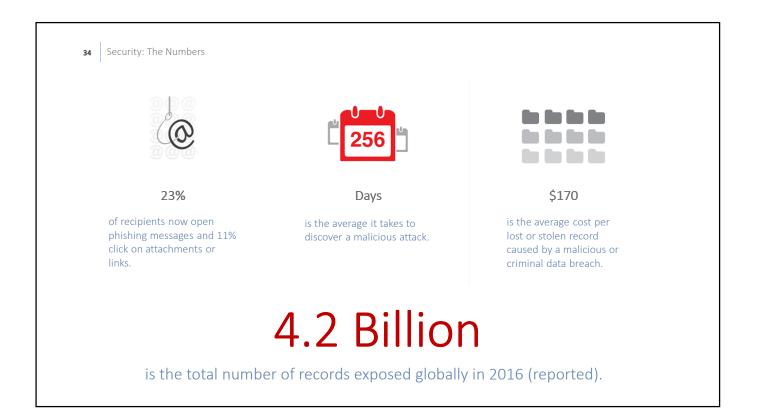

Health & Human Services

"I needed help on a Friday at five minutes until five o'clock on a holiday weekend and the support staff was awesome, they stayed late to insure that I was operational."

Buncombe County Sheriff's Office













15 Operations: Environmental Imact To increase energy efficiency and reduce costs, BCIT has virtualized over 315 of the 350 servers currently in use: Energy Savings: 2,379,983 297,498 2,082,485 Annual Server & Cooling Energy Usage (kWh) **Cost Reduction:** \$ 1,260,000.00 \$ 189,000.00 \$ 1,071,000.00 Physical Hardware<sup>1</sup> \$ 237,998.00 \$ 29,750.00 \$ 208,248.00 Annual Energy Cost<sup>2</sup> **Environmental Impact:** These savings are equivalent to 4,942 279 3,296,574 lbs 1,495,301 kg Saved every 5 years







































## **BUDGET**OVERVIEW

| 36 | Budget: Overview       |                    |                  |  |
|----|------------------------|--------------------|------------------|--|
|    |                        |                    |                  |  |
|    |                        |                    |                  |  |
|    | Overview               |                    | -                |  |
|    | Information Technology | 53<br>IT Employees | \$ 11.17 Million |  |
|    |                        |                    |                  |  |
|    |                        |                    |                  |  |