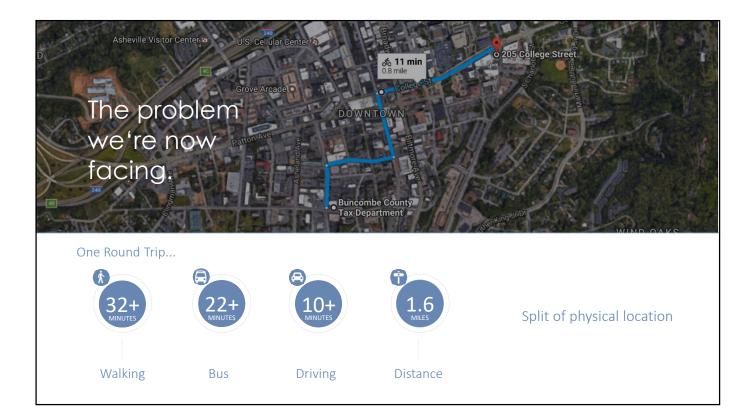

stems."

Suncombe County Health & Human Services

"I needed help on a Friday at five minutes until five o'clock on a holiday weekend and the support staff was awesome, they stayed late to insure that I was operational."

Buncombe County Sheriff's Office













15 Operations: Environmental Imact To increase energy efficiency and reduce costs, BCIT has virtualized over 315 of the 350 servers currently in use: Energy Savings: 2,379,983 297,498 2,082,485 Annual Server & Cooling Energy Usage (kWh) **Cost Reduction:** \$ 1,260,000.00 \$ 189,000.00 \$ 1,071,000.00 Physical Hardware<sup>1</sup> \$ 237,998.00 \$ 29,750.00 \$ 208,248.00 Annual Energy Cost<sup>2</sup> **Environmental Impact:** These savings are equivalent to 4,942 279 3,296,574 lbs 1,495,301 kg Saved every 5 years







































## **BUDGET**OVERVIEW

| 36 | Budget: Overview       |                    |                  |  |
|----|------------------------|--------------------|------------------|--|
|    |                        |                    |                  |  |
|    |                        |                    |                  |  |
|    | Overview               |                    | -                |  |
|    | Information Technology | 53<br>IT Employees | \$ 11.17 Million |  |
|    |                        |                    |                  |  |
|    |                        |                    |                  |  |