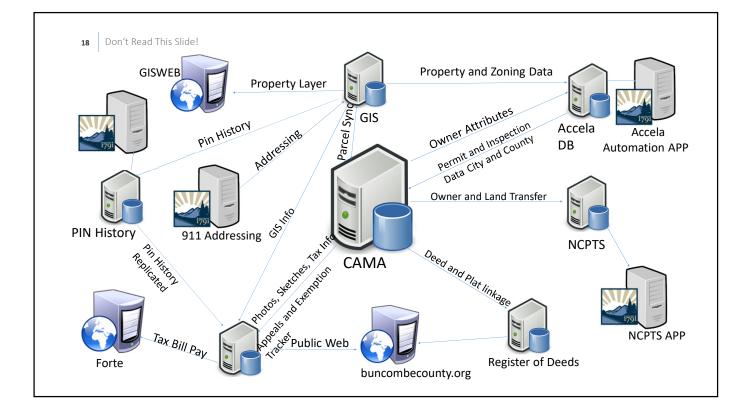

h our systems."

Suncombe County Health & Human Services

"I needed help on a Friday at five minutes until five o'clock on a holiday weekend and the support staff was awesome, they stayed late to insure that I was operational."

Buncombe County Sheriff's Office













15 Operations: Environmental Imact To increase energy efficiency and reduce costs, BCIT has virtualized over 315 of the 350 servers currently in use: Energy Savings: 2,379,983 297,498 2,082,485 Annual Server & Cooling Energy Usage (kWh) **Cost Reduction:** \$ 1,260,000.00 \$ 189,000.00 \$ 1,071,000.00 Physical Hardware<sup>1</sup> \$ 237,998.00 \$ 29,750.00 \$ 208,248.00 Annual Energy Cost<sup>2</sup> **Environmental Impact:** These savings are equivalent to 4,942 279 3,296,574 lbs 1,495,301 kg Saved every 5 years







































## **BUDGET**OVERVIEW

| 36 | Budget: Overview       |                    |                  |  |
|----|------------------------|--------------------|------------------|--|
|    |                        |                    |                  |  |
|    |                        |                    |                  |  |
|    | Overview               |                    | -                |  |
|    | Information Technology | 53<br>IT Employees | \$ 11.17 Million |  |
|    |                        |                    |                  |  |
|    |                        |                    |                  |  |