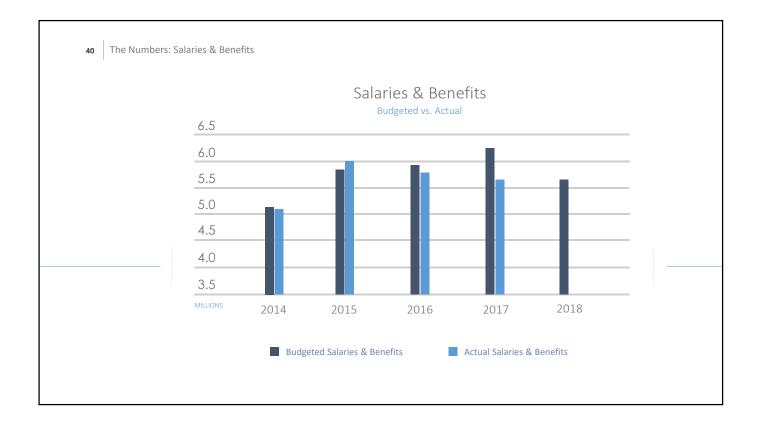

ost<sup>2</sup> **Environmental Impact:** These savings are equivalent to 4,942 279 3,296,574 lbs 1,495,301 kg Saved every 5 years







































## **BUDGET**OVERVIEW

| 36 | Budget: Overview       |                    |                  |  |
|----|------------------------|--------------------|------------------|--|
|    |                        |                    |                  |  |
|    |                        |                    |                  |  |
|    | Overview               |                    | -                |  |
|    | Information Technology | 53<br>IT Employees | \$ 11.17 Million |  |
|    |                        |                    |                  |  |
|    |                        |                    |                  |  |