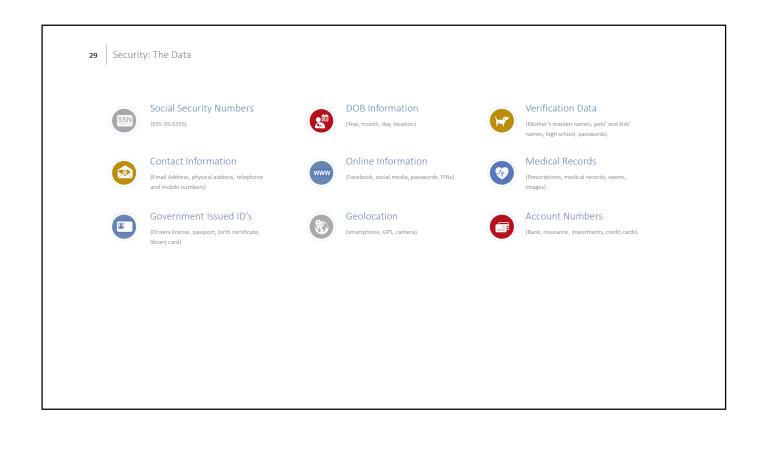

mbe County Health & Human Services

"I needed help on a Friday at five minutes until five o'clock on a holiday weekend and the support staff was awesome, they stayed late to insure that I was operational."

Buncombe County Sheriff's Office













15 Operations: Environmental Imact To increase energy efficiency and reduce costs, BCIT has virtualized over 315 of the 350 servers currently in use: Energy Savings: 2,379,983 297,498 2,082,485 Annual Server & Cooling Energy Usage (kWh) **Cost Reduction:** \$ 1,260,000.00 \$ 189,000.00 \$ 1,071,000.00 Physical Hardware<sup>1</sup> \$ 237,998.00 \$ 29,750.00 \$ 208,248.00 Annual Energy Cost<sup>2</sup> **Environmental Impact:** These savings are equivalent to 4,942 279 3,296,574 lbs 1,495,301 kg Saved every 5 years







































## **BUDGET**OVERVIEW

| 36 | Budget: Overview       |                    |                  |  |
|----|------------------------|--------------------|------------------|--|
|    |                        |                    |                  |  |
|    |                        |                    |                  |  |
|    | Overview               |                    | -                |  |
|    | Information Technology | 53<br>IT Employees | \$ 11.17 Million |  |
|    |                        |                    |                  |  |
|    |                        |                    |                  |  |