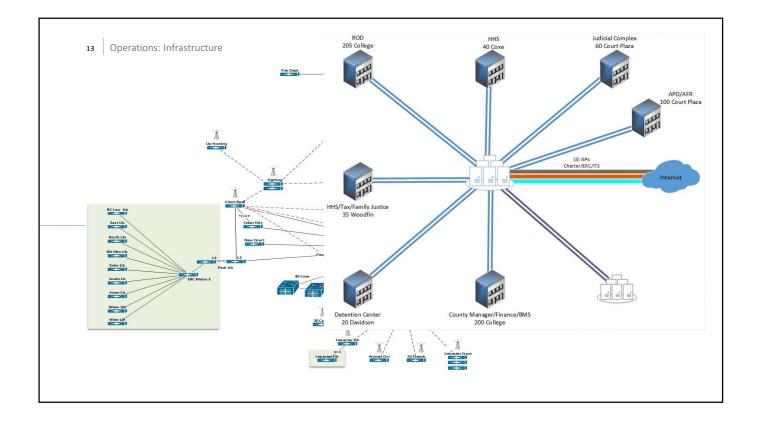

**Providing** services that support County Departments and Criminal Justice Partner Agencies.

Information Technology :: Mission

1















"Our issue was addressed quickly and professionally. By responding so quickly, IT ensured that our customers didn't notice any issues with our systems."

Suncombe County Health & Human Services

"I needed help on a Friday at five minutes until five o'clock on a holiday weekend and the support staff was awesome, they stayed late to insure that I was operational."

Buncombe County Sheriff's Office













15 Operations: Environmental Imact To increase energy efficiency and reduce costs, BCIT has virtualized over 315 of the 350 servers currently in use: Energy Savings: 2,379,983 297,498 2,082,485 Annual Server & Cooling Energy Usage (kWh) **Cost Reduction:** \$ 1,260,000.00 \$ 189,000.00 \$ 1,071,000.00 Physical Hardware<sup>1</sup> \$ 237,998.00 \$ 29,750.00 \$ 208,248.00 Annual Energy Cost<sup>2</sup> **Environmental Impact:** These savings are equivalent to 4,942 279 3,296,574 lbs 1,495,301 kg Saved every 5 years







































## **BUDGET**OVERVIEW

| 36 | Budget: Overview       |                    |                  |  |
|----|------------------------|--------------------|------------------|--|
|    |                        |                    |