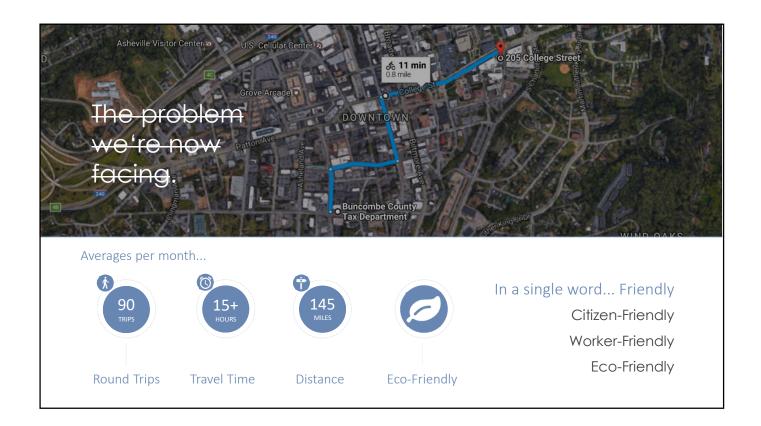

"

Suncombe County Health & Human Services

"I needed help on a Friday at five minutes until five o'clock on a holiday weekend and the support staff was awesome, they stayed late to insure that I was operational."

Buncombe County Sheriff's Office













15 Operations: Environmental Imact To increase energy efficiency and reduce costs, BCIT has virtualized over 315 of the 350 servers currently in use: Energy Savings: 2,379,983 297,498 2,082,485 Annual Server & Cooling Energy Usage (kWh) **Cost Reduction:** \$ 1,260,000.00 \$ 189,000.00 \$ 1,071,000.00 Physical Hardware<sup>1</sup> \$ 237,998.00 \$ 29,750.00 \$ 208,248.00 Annual Energy Cost<sup>2</sup> **Environmental Impact:** These savings are equivalent to 4,942 279 3,296,574 lbs 1,495,301 kg Saved every 5 years







































## **BUDGET**OVERVIEW

| 36 | Budget: Overview       |                    |                  |  |
|----|------------------------|--------------------|------------------|--|
|    |                        |                    |                  |  |
|    |                        |                    |                  |  |
|    | Overview               |                    | -                |  |
|    | Information Technology | 53<br>IT Employees | \$ 11.17 Million |  |
|    |                        |                    |                  |  |
|    |                        |                    |                  |  |