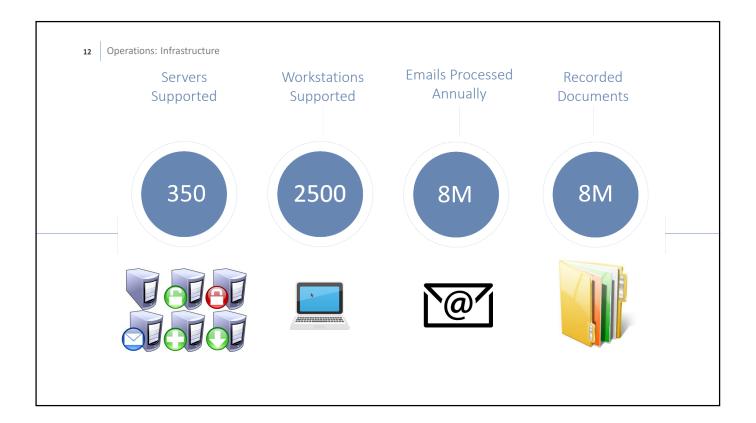

**Providing** services that support County Departments and Criminal Justice Partner Agencies.

Information Technology :: Mission

1















"Our issue was addressed quickly and professionally. By responding so quickly, IT ensured that our customers didn't notice any issues with our systems."

Suncombe County Health & Human Services

"I needed help on a Friday at five minutes until five o'clock on a holiday weekend and the support staff was awesome, they stayed late to insure that I was operational."

Buncombe County Sheriff's Office













15 Operations: Environmental Imact To increase energy efficiency and reduce costs, BCIT has virtualized over 315 of the 350 servers currently in use: Energy Savings: 2,379,983 297,498 2,082,485 Annual Server & Cooling Energy Usage (kWh) **Cost Reduction:** \$ 1,260,000.00 \$ 189,000.00 \$ 1,071,000.00 Physical Hardware<sup>1</sup> \$ 237,998.00 \$ 29,750.00 \$ 208,248.00 Annual Energy Cost<sup>2</sup> **Environmental Impact:** These savings are equivalent to 4,942 279 3,296,574 lbs 1,495,301 kg Saved every 5 years







































## **BUDGET**OVERVIEW

| 36 | Budget: Overview       |                    |                  |  |
|----|------------------------|--------------------|------------------|--|
|    |                        |                    |