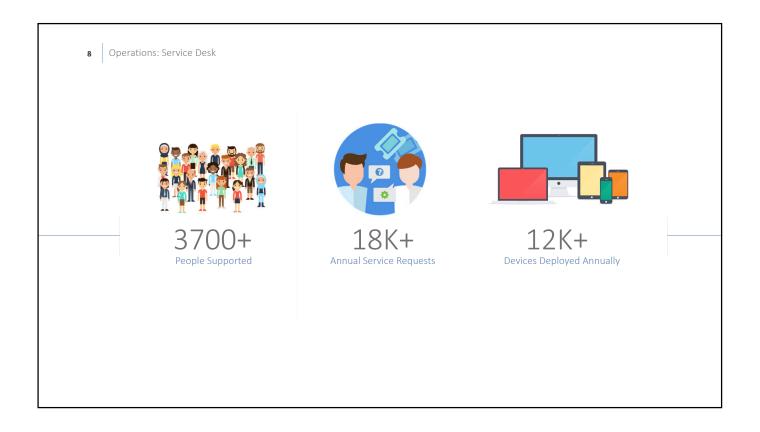

**Providing** services that support County Departments and Criminal Justice Partner Agencies.

Information Technology :: Mission

1















"Our issue was addressed quickly and professionally. By responding so quickly, IT ensured that our customers didn't notice any issues with our systems."

Suncombe County Health & Human Services

"I needed help on a Friday at five minutes until five o'clock on a holiday weekend and the support staff was awesome, they stayed late to insure that I was operational."

Buncombe County Sheriff's Office













15 Operations: Environmental Imact To increase energy efficiency and reduce costs, BCIT has virtualized over 315 of the 350 servers currently in use: Energy Savings: 2,379,983 297,498 2,082,485 Annual Server & Cooling Energy Usage (kWh) **Cost Reduction:** \$ 1,260,000.00 \$ 189,000.00 \$ 1,071,000.00 Physical Hardware<sup>1</sup> \$ 237,998.00 \$ 29,750.00 \$ 208,248.00 Annual Ene