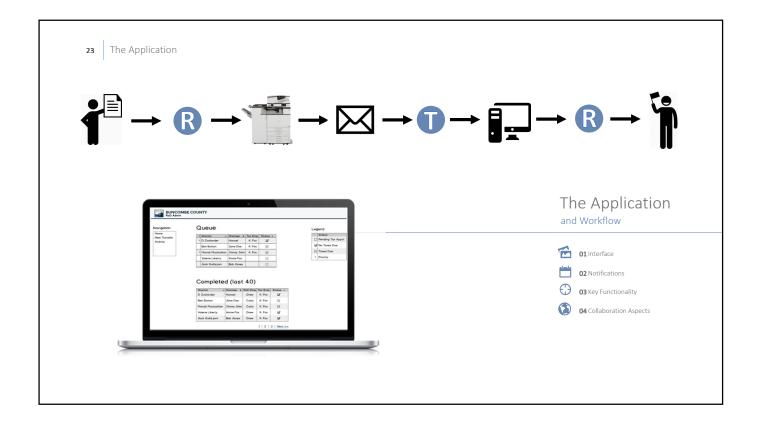

ems."

Suncombe County Health & Human Services

"I needed help on a Friday at five minutes until five o'clock on a holiday weekend and the support staff was awesome, they stayed late to insure that I was operational."

Buncombe County Sheriff's Office













15 Operations: Environmental Imact To increase energy efficiency and reduce costs, BCIT has virtualized over 315 of the 350 servers currently in use: Energy Savings: 2,379,983 297,498 2,082,485 Annual Server & Cooling Energy Usage (kWh) **Cost Reduction:** \$ 1,260,000.00 \$ 189,000.00 \$ 1,071,000.00 Physical Hardware<sup>1</sup> \$ 237,998.00 \$ 29,750.00 \$ 208,248.00 Annual Energy Cost<sup>2</sup> **Environmental Impact:** These savings are equivalent to 4,942 279 3,296,574 lbs 1,495,301 kg Saved every 5 years







































## **BUDGET**OVERVIEW

| 36 | Budget: Overview       |                    |                  |  |
|----|------------------------|--------------------|------------------|--|
|    |                        |                    |                  |  |
|    |                        |                    |                  |  |
|    | Overview               |                    | -                |  |
|    | Information Technology | 53<br>IT Employees | \$ 11.17 Million |  |
|    |                        |                    |                  |  |
|    |                        |                    |                  |  |