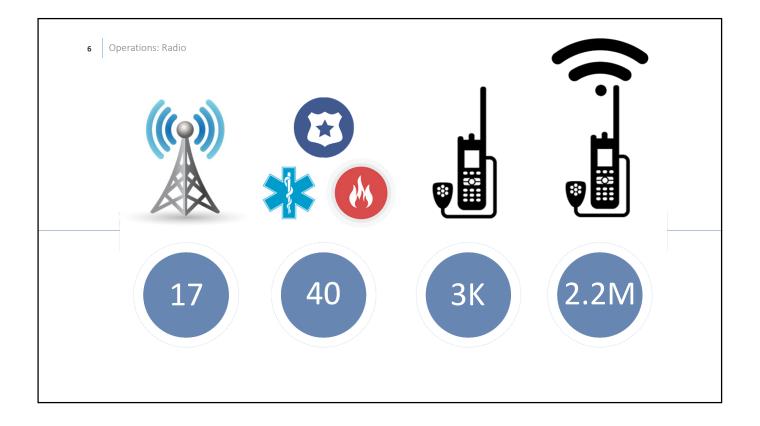

**Providing** services that support County Departments and Criminal Justice Partner Agencies.

Information Technology :: Mission

1















"Our issue was addressed quickly and professionally. By responding so quickly, IT ensured that our customers didn't notice any issues with our systems."

Suncombe County Health & Human Services

"I needed help on a Friday at five minutes until five o'clock on a holiday weekend and the support staff was awesome, they stayed late to insure that I was operational."

Buncombe County Sheriff's Office













15 Operations: Environmental Imact To increase energy efficiency and reduce costs, BCIT has virtualized over 315 of the 350 servers currently in use: Energy Savings: 2,379,983 297,498 2,082,485 Annual Server & Cooling Energy Usage (kWh) **Cost Reduction:** \$ 1,260,000.00 \$ 189,000.00 \$ 1,071,000.00 Physical Hardware<sup>1</sup> \$ 237,998.00 \$ 29,750.00 \$ 208,248.00 Annual