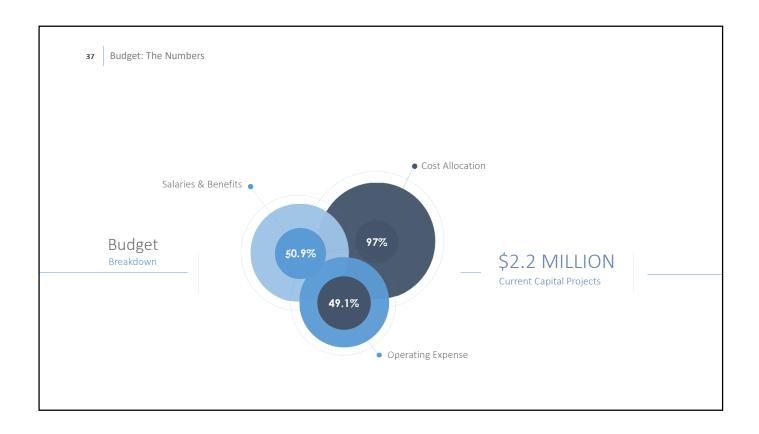

## **BUDGET**OVERVIEW

| 36 | Budget: Overview       |                    |                  |  |
|----|------------------------|--------------------|------------------|--|
|    |                        |                    |                  |  |
|    |                        |                    |                  |  |
|    | Overview               |                    | -                |  |
|    | Information Technology | 53<br>IT Employees | \$ 11.17 Million |  |
|    |                        |                    |                  |  |
|    |                        |                    |                  |  |