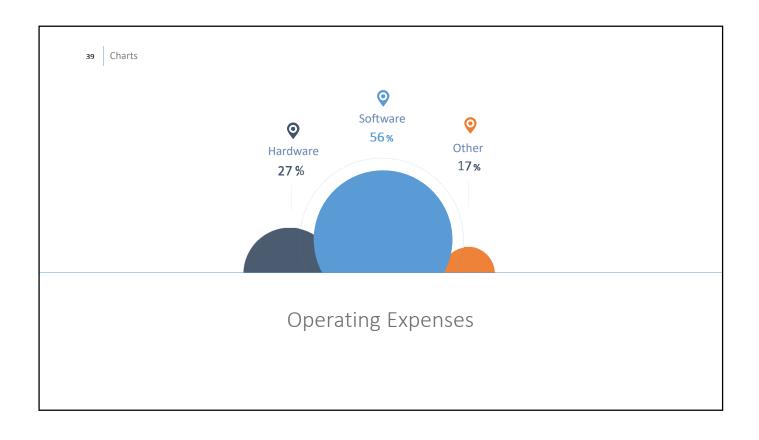

Cost<sup>2</sup> **Environmental Impact:** These savings are equivalent to 4,942 279 3,296,574 lbs 1,495,301 kg Saved every 5 years







































## **BUDGET**OVERVIEW

| 36 | Budget: Overview       |                    |                  |  |
|----|------------------------|--------------------|------------------|--|
|    |                        |                    |                  |  |
|    |                        |                    |                  |  |
|    | Overview               |                    | -                |  |
|    | Information Technology | 53<br>IT Employees | \$ 11.17 Million |  |
|    |                        |                    |                  |  |
|    |                        |                    |                  |  |