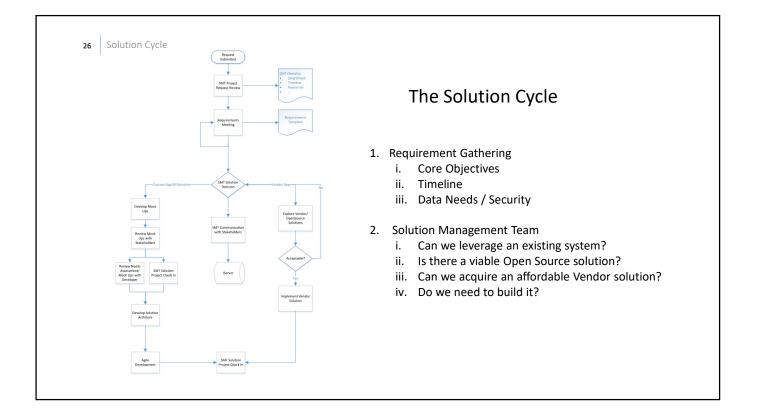

Suncombe County Health & Human Services

"I needed help on a Friday at five minutes until five o'clock on a holiday weekend and the support staff was awesome, they stayed late to insure that I was operational."

Buncombe County Sheriff's Office













15 Operations: Environmental Imact To increase energy efficiency and reduce costs, BCIT has virtualized over 315 of the 350 servers currently in use: Energy Savings: 2,379,983 297,498 2,082,485 Annual Server & Cooling Energy Usage (kWh) **Cost Reduction:** \$ 1,260,000.00 \$ 189,000.00 \$ 1,071,000.00 Physical Hardware<sup>1</sup> \$ 237,998.00 \$ 29,750.00 \$ 208,248.00 Annual Energy Cost<sup>2</sup> **Environmental Impact:** These savings are equivalent to 4,942 279 3,296,574 lbs 1,495,301 kg Saved every 5 years







































## **BUDGET**OVERVIEW

| 36 | Budget: Overview       |                    |                  |  |
|----|------------------------|--------------------|------------------|--|
|    |                        |                    |                  |  |
|    |                        |                    |                  |  |
|    | Overview               |                    | -                |  |
|    | Information Technology | 53<br>IT Employees | \$ 11.17 Million |  |
|    |                        |                    |                  |  |
|    |                        |                    |                  |  |