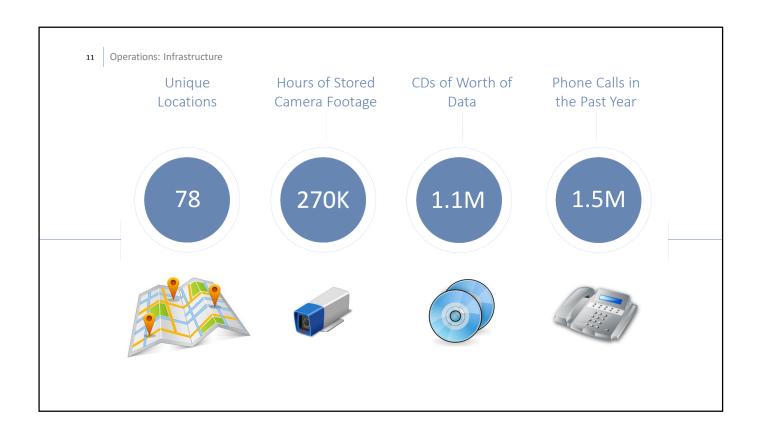

**Providing** services that support County Departments and Criminal Justice Partner Agencies.

Information Technology :: Mission

1















"Our issue was addressed quickly and professionally. By responding so quickly, IT ensured that our customers didn't notice any issues with our systems."

Suncombe County Health & Human Services

"I needed help on a Friday at five minutes until five o'clock on a holiday weekend and the support staff was awesome, they stayed late to insure that I was operational."

Buncombe County Sheriff's Office













15 Operations: Environmental Imact To increase energy efficiency and reduce costs, BCIT has virtualized over 315 of the 350 servers currently in use: Energy Savings: 2,379,983 297,498 2,082,485 Annual Server & Cooling Energy Usage (kWh) **Cost Reduction:** \$ 1,260,000.00 \$ 189,000.00 \$ 1,071,000.00 Physical Hardware<sup>1</sup> \$ 237,998.00 \$ 29,750.00 \$ 208,248.00 Annual Energy Cost<sup>2</sup> **Environmental Impact:** These savings are equivalent to 4,942 279 3,296,574 lbs 1,495,301 kg Saved every 5 years







































## **BUDGET**OVERVIEW

| 36 | Budget: Overview       |                    |                  |  |
|----|------------------------|--------------------|------------------|--|
|    |                        |                    |