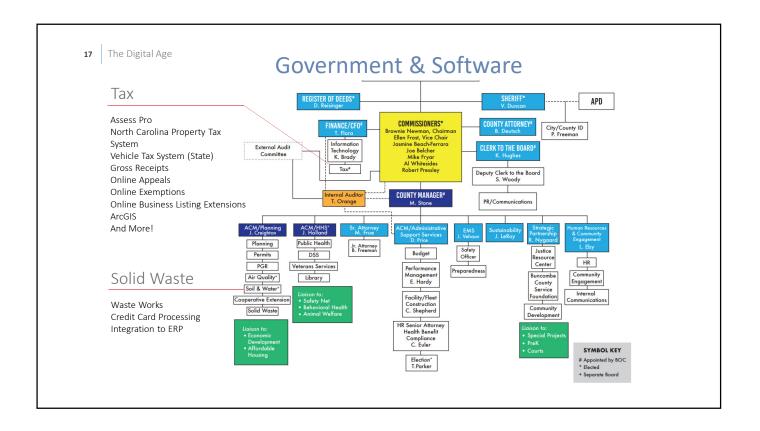

ith our systems."

Suncombe County Health & Human Services

"I needed help on a Friday at five minutes until five o'clock on a holiday weekend and the support staff was awesome, they stayed late to insure that I was operational."

Buncombe County Sheriff's Office













15 Operations: Environmental Imact To increase energy efficiency and reduce costs, BCIT has virtualized over 315 of the 350 servers currently in use: Energy Savings: 2,379,983 297,498 2,082,485 Annual Server & Cooling Energy Usage (kWh) **Cost Reduction:** \$ 1,260,000.00 \$ 189,000.00 \$ 1,071,000.00 Physical Hardware<sup>1</sup> \$ 237,998.00 \$ 29,750.00 \$ 208,248.00 Annual Energy Cost<sup>2</sup> **Environmental Impact:** These savings are equivalent to 4,942 279 3,296,574 lbs 1,495,301 kg Saved every 5 years







































## **BUDGET**OVERVIEW

| 36 | Budget: Overview       |                    |                  |  |
|----|------------------------|--------------------|------------------|--|
|    |                        |                    |                  |  |
|    |                        |                    |                  |  |
|    | Overview               |                    | -                |  |
|    | Information Technology | 53<br>IT Employees | \$ 11.17 Million |  |
|    |                        |                    |                  |  |
|    |                        |                    |                  |  |