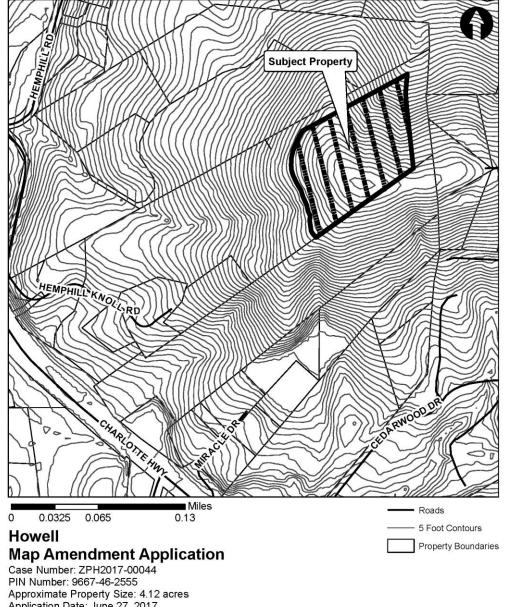

## **Howell – Rezoning** Map 1: Topography

### Requested Zoning:

Residential District R-3

### Current Zoning:

Residential District R-1

### Staff Recommendation:

Approval

**Planning Board** Recommendation:

Denial

Application Date: June 27, 2017 PB Hearing Date: August 7, 2017

Created By: Buncombe Co. Planning

Date: 7/26/2017