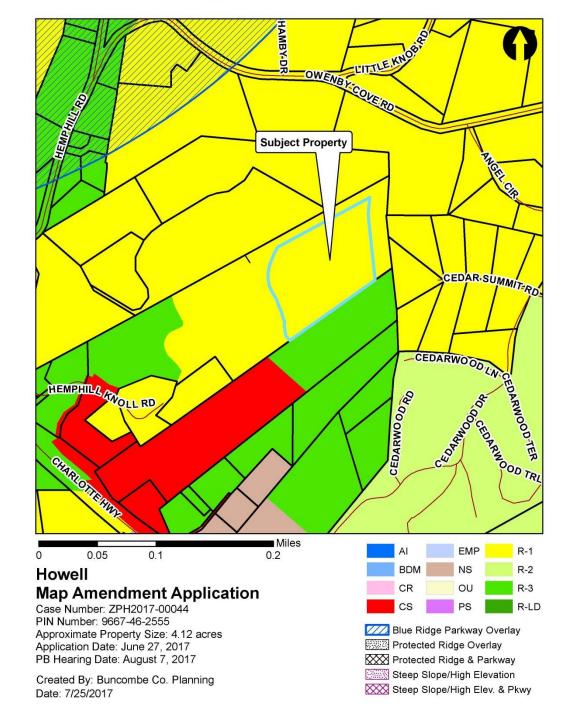

# Howell – Rezoning *Map 4: Zoning*

### Requested Zoning:

Residential District R-3

### **Current Zoning:**

Residential District R-1

#### Staff Recommendation:

Approval

Planning Board Recommendation:

Denial