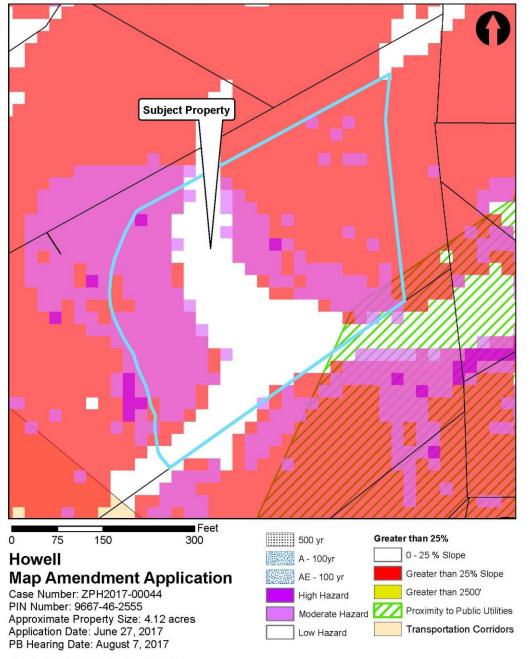

# Howell – Rezoning Map 3: Land Use Constraints

### Requested Zoning:

Residential District R-3

### **Current Zoning:**

Residential District R-1

#### Staff Recommendation:

Approval

Planning Board Recommendation:

• Denial

Created By: Buncombe Co. Planning

Date: 7/25/2017