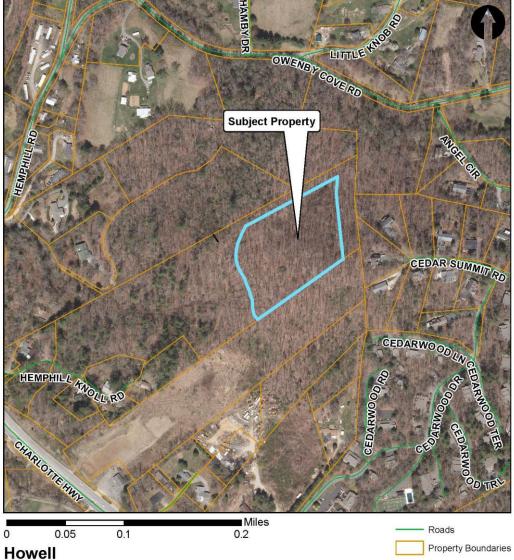

# Howell – Rezoning Map 2: Aerial Photo

### Requested Zoning:

• Residential District R-3

### **Current Zoning:**

Residential District R-1

#### Staff Recommendation:

Approval

Planning Board Recommendation:

• Denial