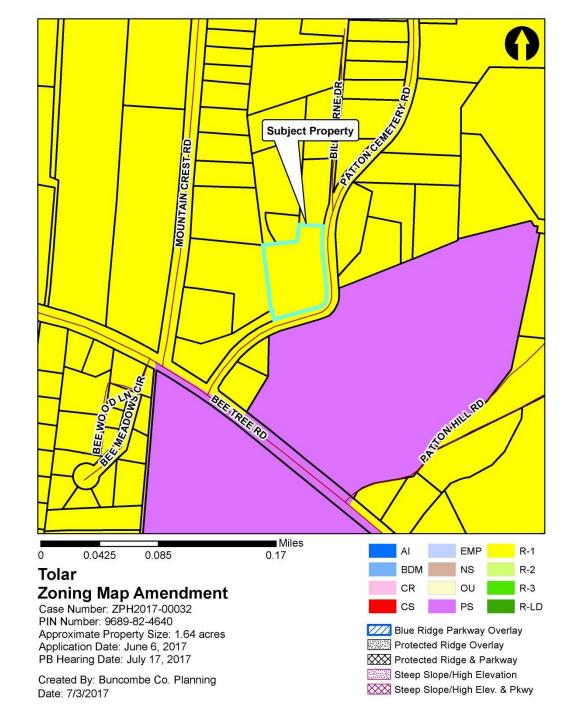

## Tolar – Rezoning Map 4: Zoning

## Requested Zoning:

Public Service District PS

## **Current Zoning:**

Residential District R-1

### Staff Recommendation:

Approval

Planning Board Recommendation:

Approval