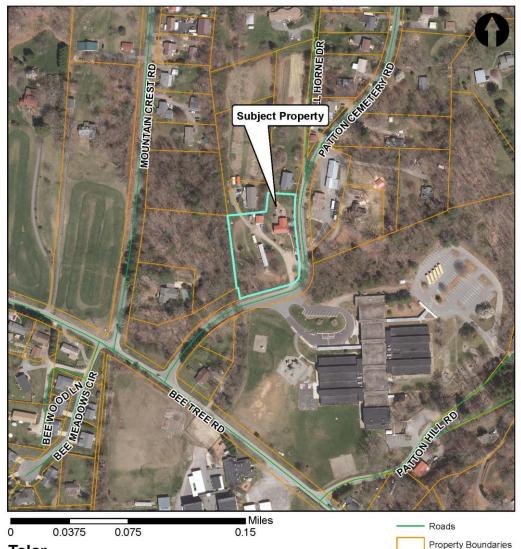

# Tolar – Rezoning Map 2: Aerial Photo

## Requested Zoning:

Public Service District PS

## **Current Zoning:**

Residential District R-1

### Staff Recommendation:

Approval

Planning Board Recommendation:

Approval

#### Tolar Zoning Map Amendment

Case Number: ZPH2017-00032 PIN Number: 9689-82-4640 Approximate Property Size: 1.64 acres Application Date: June 6, 2017 PB Hearing Date: July 17, 2017

Created By: Buncombe Co. Planning

Date: 7/3/2017