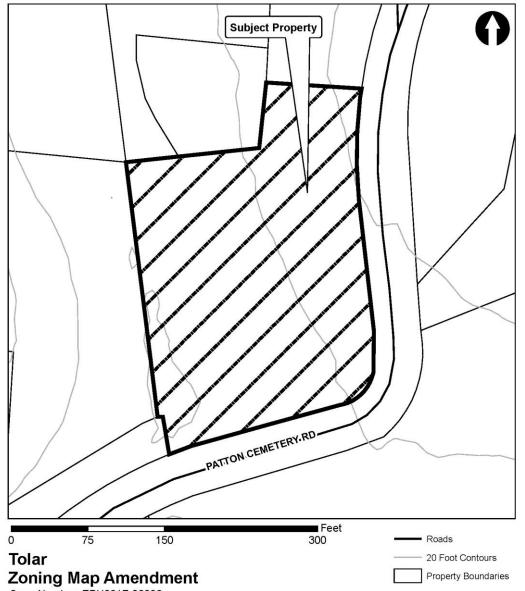

## Tolar – Rezoning Map 1: Topography

## Requested Zoning:

Public Service District PS

## Current Zoning:

Residential District R-1

### Staff Recommendation:

Approval

**Planning Board** Recommendation:

Approval

Case Number: ZPH2017-00032 PIN Number: 9689-82-4640 Approximate Property Size: 1.64 acres Application Date: June 6, 2017 PB Hearing Date: July 17, 2017

Created By: Buncombe Co. Planning

Date: 7/3/2017