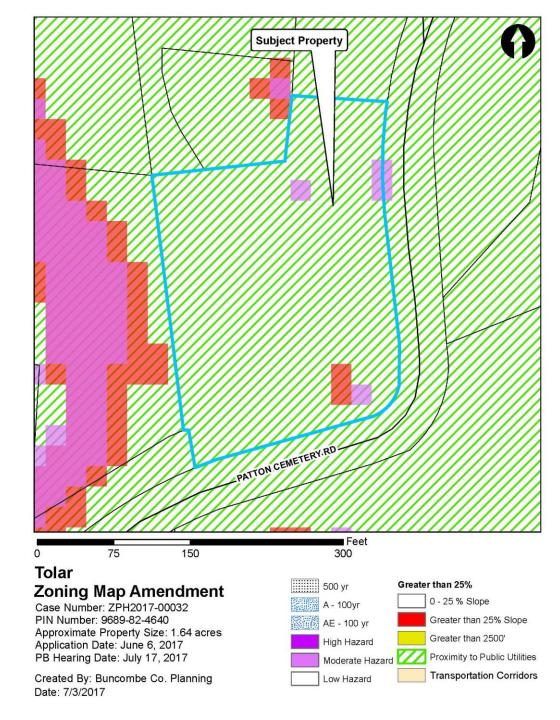

# **Tolar – Rezoning** *Map 3: Land Use Constraints*

### Requested Zoning:

Public Service District PS

## **Current Zoning:**

Residential District R-1

### Staff Recommendation:

Approval

Planning Board Recommendation:

Approval