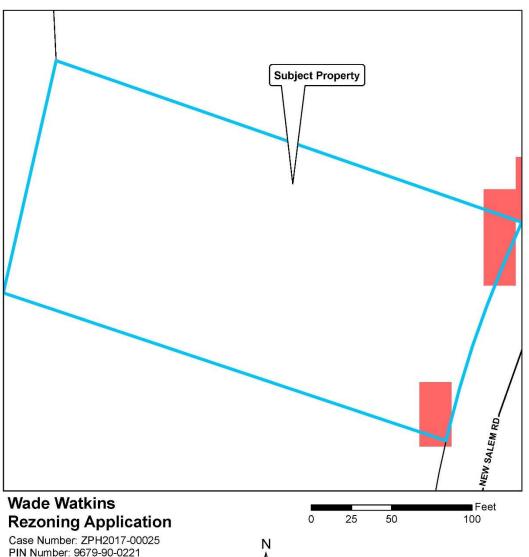

## Watkins – Rezoning Map 3: Land Use Constraints

### Requested Zoning:

Residential District R-3

#### **Current Zoning:**

Residential District R-1

#### Staff Recommendation:

Approval

Planning Board

Recommendation:

Approval

Created By: Buncombe Co. Planning

Date: May 23, 2017

Approximate Property Size: .98 acres

Application Date: May 1, 2017

PB Hearing Date: June 5, 2017