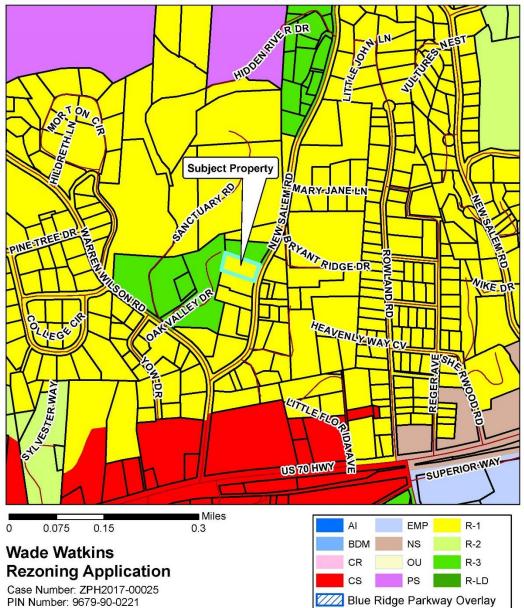

### Watkins – Rezoning Map 4: Zoning

#### Requested Zoning:

Residential District R-3

#### **Current Zoning:**

Residential District R-1

#### Staff Recommendation:

Approval

**Planning Board** Recommendation:

Approval

Approximate Property Size: .98 acres Application Date: May 1, 2017 PB Hearing Date: June 5, 2017

Created By: Buncombe Co. Planning Date: 5/23/2017