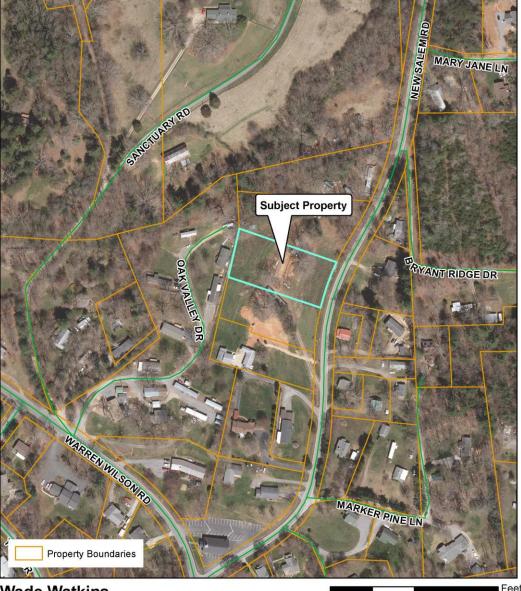

# Watkins – Rezoning Map 2: Aerial Photo

#### Requested Zoning:

Residential District R-3

### **Current Zoning:**

Residential District R-1

#### Staff Recommendation:

Approval

Planning Board Recommendation:

Approval

Wade Watkins Rezoning Application

Case Number: ZPH2017-00025 PIN Number: 9679-90-0221 Approximate Property Size: .98 acres Application Date: May 1, 2017 PB Hearing Date: June 5, 2017