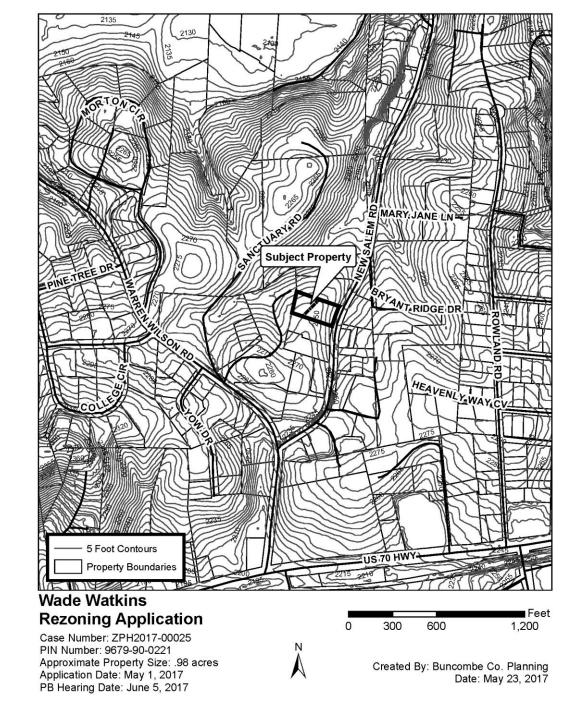

# Watkins – Rezoning Map 1: Topography

#### Requested Zoning:

- Residential District R-3
   Current Zoning:
- Residential District R-1
   Staff Recommendation:
- Approval
   Planning Board
   Recommendation:
  - Approval

#### Staff Recommendation:

Approval

Planning Board Recommendation:

Approval

Wade Watkins Rezoning Application

Case Number: ZPH2017-00025 PIN Number: 9679-90-0221 Approximate Property Size: .98 acres Application Date: May 1, 2017 PB Hearing Date: June 5, 2017

Created By: Buncombe Co. Planning Date: May 23, 2017

500

250

125