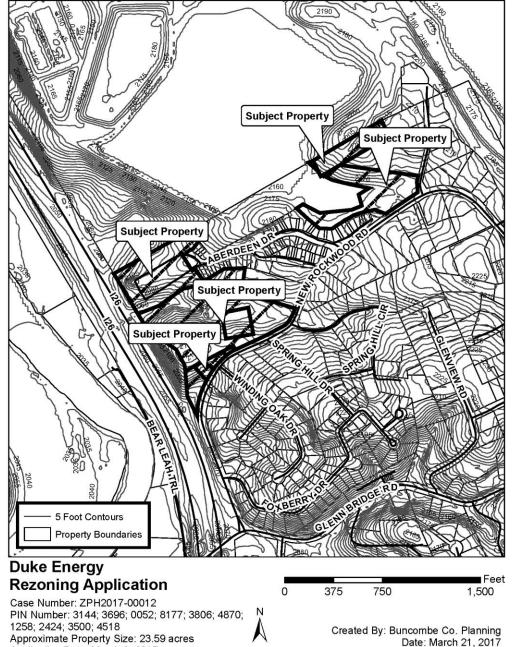

# Duke Energy – Rezoning Map 1: Topography

### Staff Recommendation:

Approval

Planning Board Recommendation:

Approval

Approximate Property Size: 23.59 acre
Application Date: March 3, 2017
PB Hearing Date: April 3, 2017

## **Rezoning Application**

Case Number: ZPH2017-00012 PIN Number: 3144; 3696; 0052; 8177; 3806; 4870; 1258; 2424; 3500; 4518 Approximate Property Size: 23.59 acres Application Date: March 3, 2017 PB Hearing Date: April 3, 2017