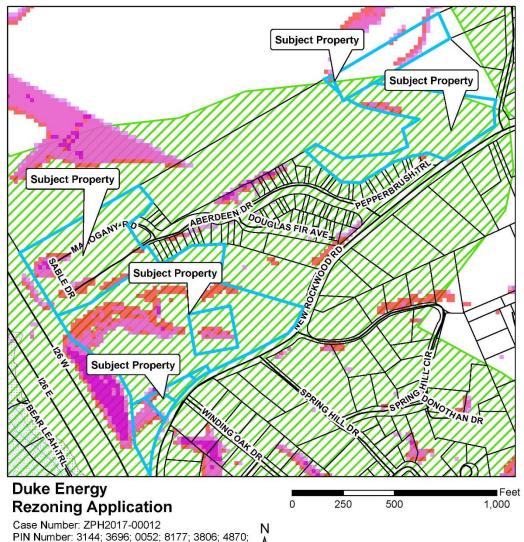

# Duke Energy – Rezoning Map 3: Land Use Constraints

#### Staff Recommendation:

Approval

Planning Board Recommendation:

Approval

Created By: Buncombe Co. Planning

Date: March 21, 2017

1258; 2424; 3500; 4518

Approximate Property Size: 23.59 acres

Application Date: March 3, 2017 PB Hearing Date: April 3, 2017