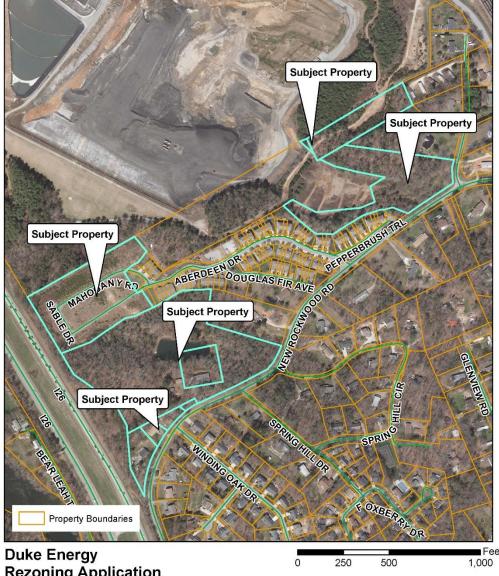

## **Duke Energy – Rezoning** Map 2: Aerial Photo

#### Staff Recommendation:

Approval

**Planning Board Recommendation:** 

Approval

## **Rezoning Application**

Case Number: ZPH2017-00012 PIN Number: 3144; 3696; 0052; 8177; 3806; 4870; 1258; 2424; 3500; 4518 Approximate Property Size: 23.59 acres Application Date: March 3, 2017 PB Hearing Date: April 3, 2017