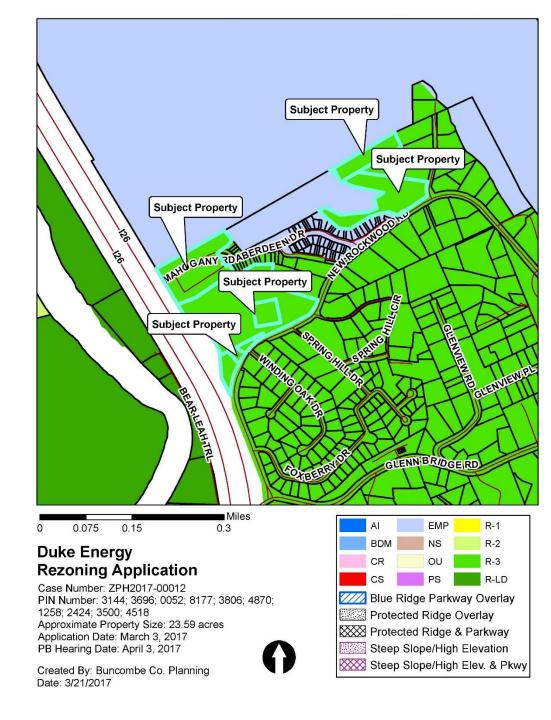

# Duke Energy – Rezoning Map 4: Zoning

### Requested Zoning:

Employment (EMP)

### **Current Zoning:**

• Residential District (R-3)

#### Staff Recommendation:

Approval

Planning Board Recommendation:

Approval