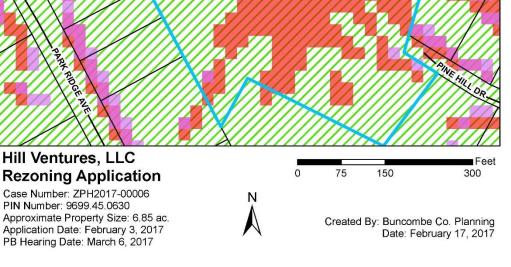

# Hill Ventures – Rezoning Map 3: Land Use Constraints

### Requested Zoning:

Residential District R-1

#### **Current Zoning:**

 Low-Density Residential District R-LD

#### Staff Recommendation:

Approval

Planning Board Recommendation:

Denial

#### Hill Ventures, LLC Rezoning Application

Case Number: ZPH2017-00006 PIN Number: 9699.45.0630 Approximate Property Size: 6.85 ac. Application Date: February 3, 2017 PB Hearing Date: March 6, 2017

Blue Ridge Parkway Overlay Protected Ridge Overlay Protected Ridge & Parkway Steep Slope/High Elevation Steep Slope/High Elev. & Pkwy