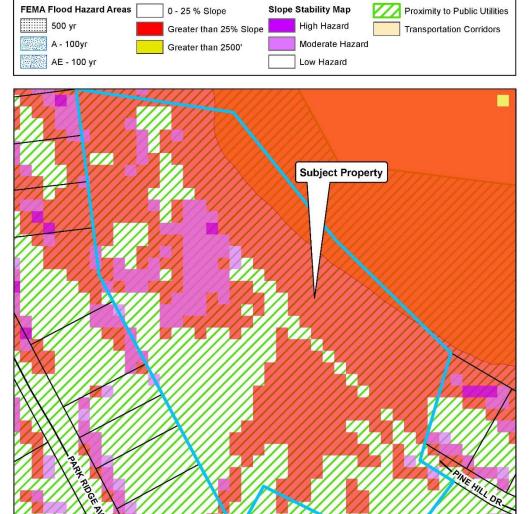

# Hill Ventures – Rezoning Map 3: Land Use Constraints

### Requested Zoning:

Residential District R-1

#### **Current Zoning:**

 Low-Density Residential District R-LD

#### Staff Recommendation:

Approval

Planning Board Recommendation:

Denial