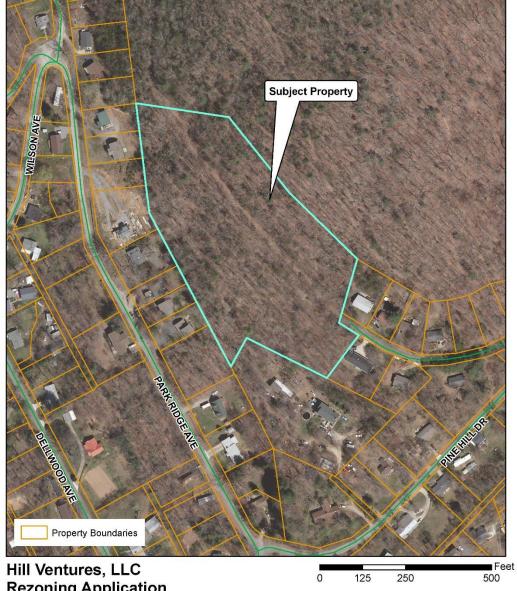

# Hill Ventures – Rezoning Map 2: Aerial Photo

## Requested Zoning:

Residential District R-1

## **Current Zoning:**

 Low-Density Residential District R-LD

#### Staff Recommendation:

Approval

**Planning Board Recommendation:** 

Denial

**Rezoning Application** 

Case Number: ZPH2017-00006 PIN Number: 9699.45.0630 Approximate Property Size: 6.85 ac. Application Date: February 3, 2017 PB Hearing Date: March 6, 2017

Created By: Buncombe Co. Planning Date: February 17, 2017