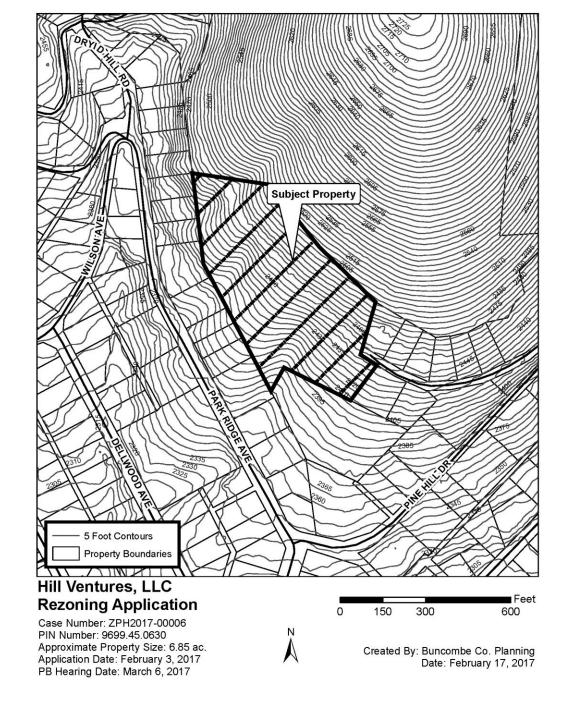

# Hill Ventures – Rezoning Map 1: Topography

### Requested Zoning:

Residential District R-1

#### **Current Zoning:**

 Low-Density Residential District R-LD

#### Staff Recommendation:

Approval

Planning Board Recommendation:

Denial