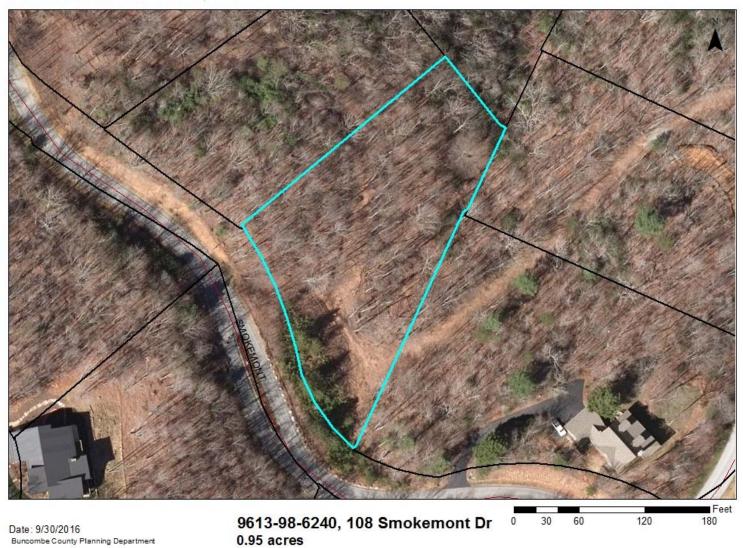

## Aerial of 108 Smokemont Drive

Date: 10/3/2016 Buncombe County Planning Department 9613-98-6240, 108 Smokemont Dr 0.95 acres

0 0.075 0.15 0.3 0.45

1322 Double Knob Drive

1.17 acres

\$46,500

Date: 9/30/2016

### 108 Smokemont Drive

9613-98-6240, 108 Smokemont Dr 0.95 acres

0 0.075 0.15 0.45