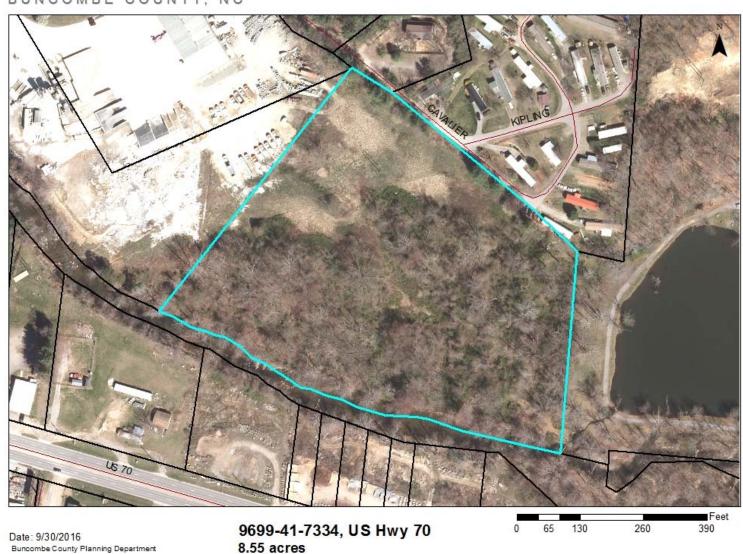

## Aerial of 32 Compton Drive

2.08 acres

US Highway 70 8.55 acres \$61,900

# Aerial of US Highway 70

Buncombe County Planning Department

9699-41-7334, US Hwy 70 8.55 acres

0 0.075 0.15

108 Smokemont Drive

.95 acres

\$44,100