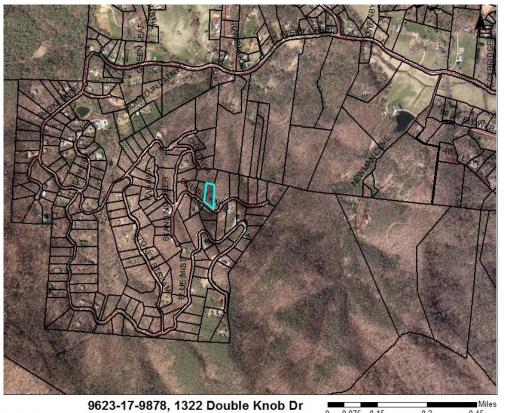

Buncombe County Planning Department

9623-17-9878, 1322 Double Knob Dr 0 37.5 75 1.17 acres

## Aerial of 1322 Double Knob Drive

Date: 10/3/2016 Buncombe County Planning Department 9623-17-9878, 1322 Double Knob Dr 1.17 acres

0 0.075 0.15

Aerial of 1322 Double Knob Drive

### 1322 Double Knob Drive

1.17 acres