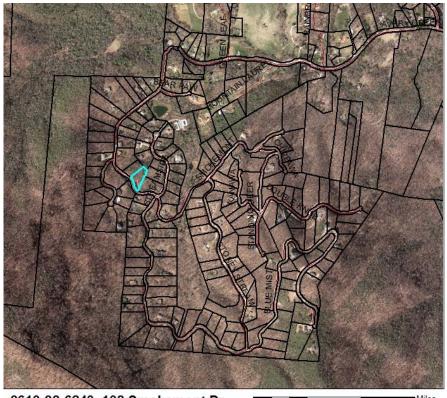

## Aerial of 108 Smokemont Drive

Date: 10/3/2016 Buncombe County Planning Department 9613-98-6240, 108 Smokemont Dr 0.95 acres

0 0.075 0.15 0.3 0.45

1322 Double Knob Drive

1.17 acres

\$46,500

Date: 9/30/2016

### 108 Smokemont Drive

9613-98-6240, 108 Smokemont Dr 0.95 acres

0 0.075 0.15 0.45