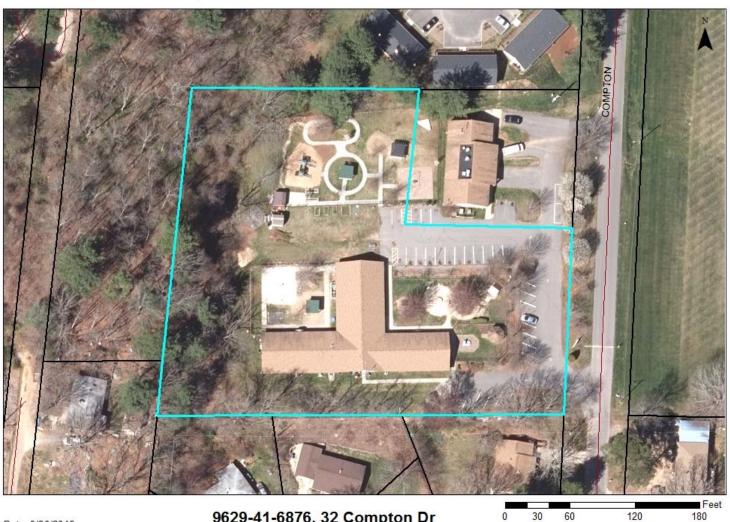

9629-41-6876, 32 Compton Dr 2.08 acres

## Aerial of 32 Compton Drive

2.08 acres

US Highway 70 8.55 acres \$61,900