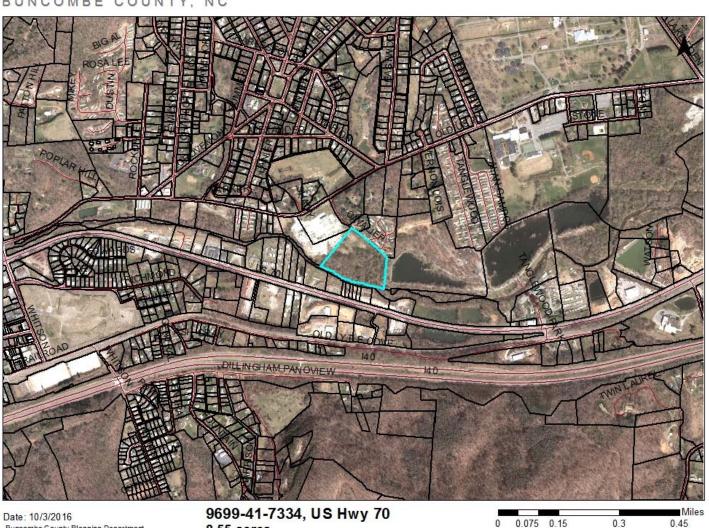

## Aerial of 32 Compton Drive

2.08 acres

US Highway 70 8.55 acres \$61,900

# Aerial of US Highway 70

Buncombe County Planning Department

9699-41-7334, US Hwy 70 8.55 acres

0 0.075 0.15

108 Smokemont Drive

.95 acres

\$44,100