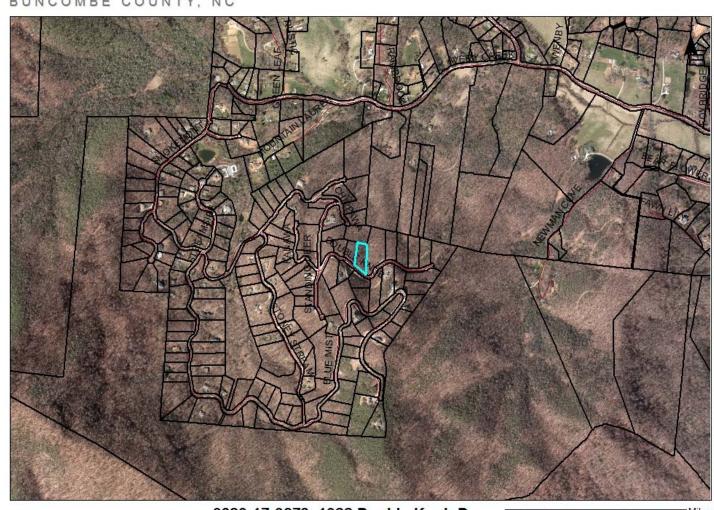

## Aerial of 1322 Double Knob Drive

Date: 10/3/2016 Buncombe County Planning Department 9623-17-9878, 1322 Double Knob Dr 1.17 acres

0 0.075 0.15

Aerial of 1322 Double Knob Drive

### 1322 Double Knob Drive

1.17 acres