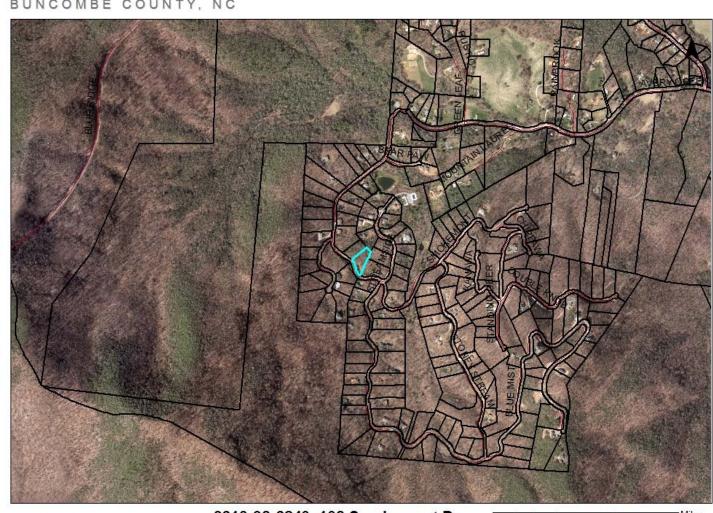

Buncombe County Planning Department

9623-17-9878, 1322 Double Knob Dr 0 37.5 75 1.17 acres

## Aerial of 1322 Double Knob Drive

Date: 10/3/2016 Buncombe County Planning Department 9623-17-9878, 1322 Double Knob Dr 1.17 acres

0 0.075 0.15

Aerial of 1322 Double Knob Drive

### 1322 Double Knob Drive

1.17 acres