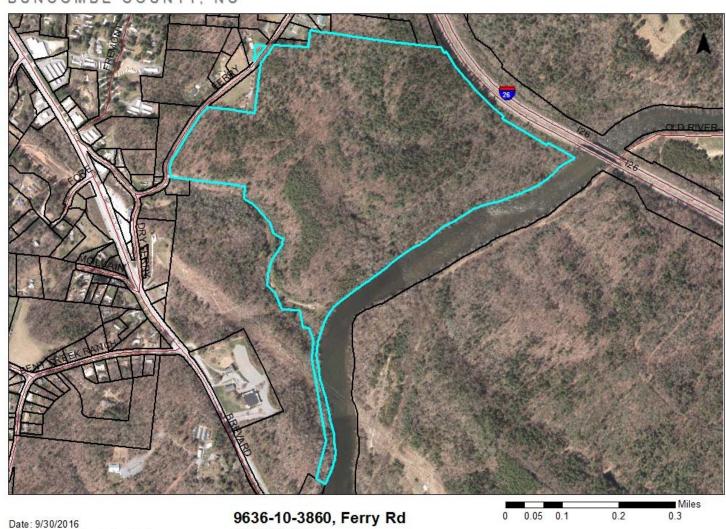

Ferry Road 137.21 acres \$6.8 Million

Buncombe County Planning Department

137.2 acres

# Aerial of Ferry Road

Buncombe County Planning Department

137.2 acres

32 Compton Drive

2.08 acres

\$915,000

Date: 9/30/2016

Buncombe County Planning Department