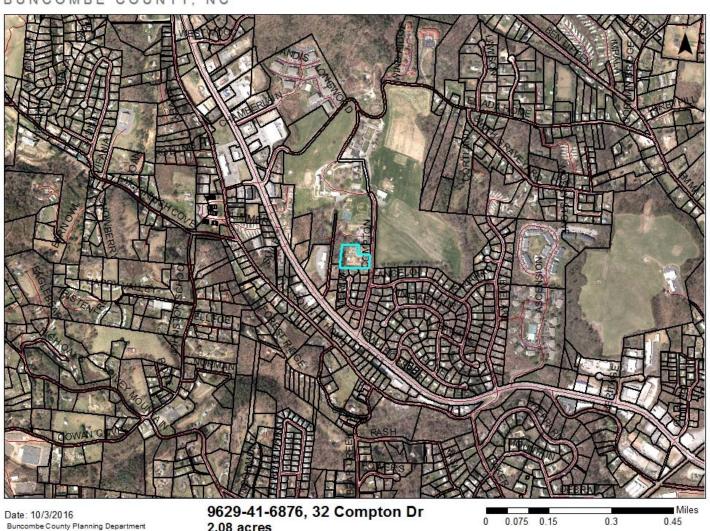

9629-41-6876, 32 Compton Dr 2.08 acres

## Aerial of 32 Compton Drive

2.08 acres

US Highway 70 8.55 acres \$61,900