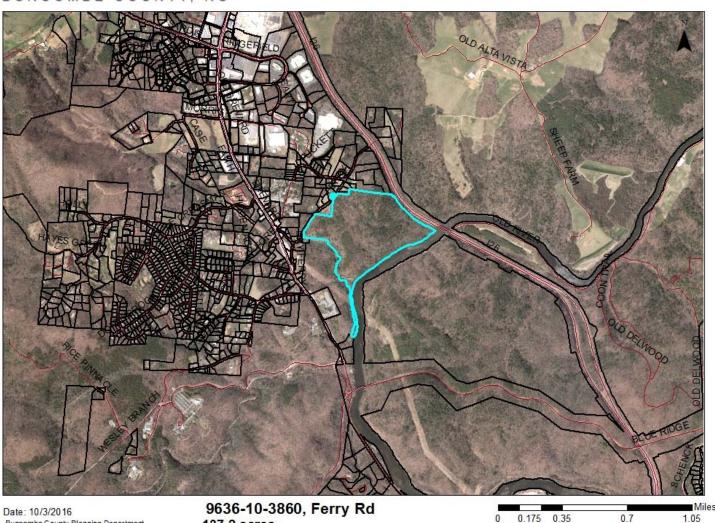

Ferry Road 137.21 acres \$6.8 Million

Buncombe County Planning Department

137.2 acres

# Aerial of Ferry Road

Buncombe County Planning Department

137.2 acres

32 Compton Drive

2.08 acres

\$915,000

Date: 9/30/2016

Buncombe County Planning Department