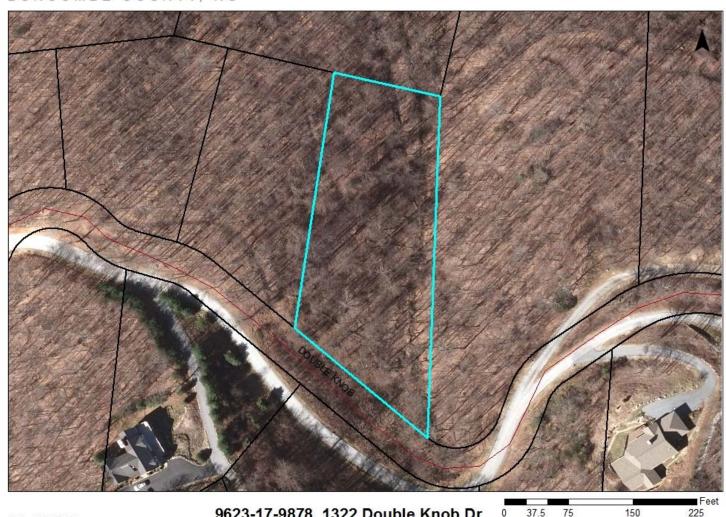

Buncombe County Planning Department

9623-17-9878, 1322 Double Knob Dr 0 37.5 75 1.17 acres

## Aerial of 1322 Double Knob Drive

Date: 10/3/2016 Buncombe County Planning Department 9623-17-9878, 1322 Double Knob Dr 1.17 acres

0 0.075 0.15

Aerial of 1322 Double Knob Drive

### 1322 Double Knob Drive

1.17 acres