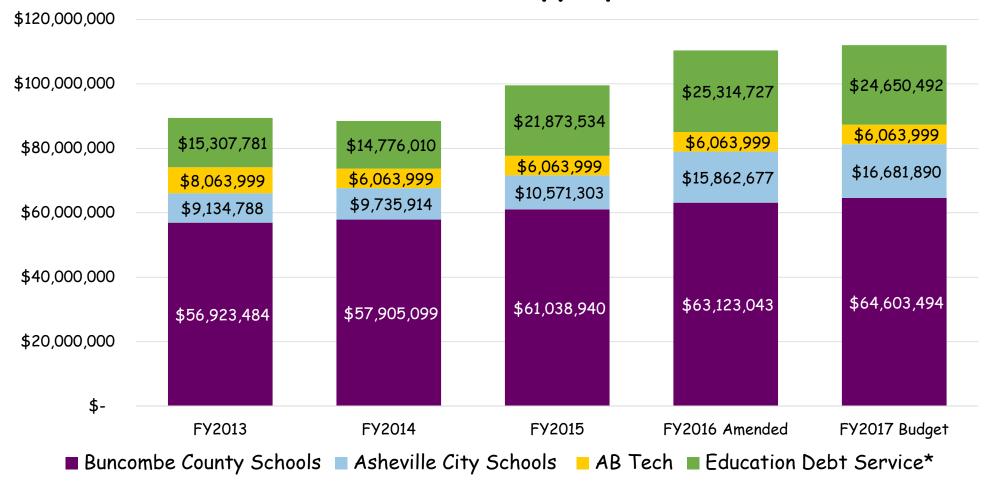

# Education

- Buncombe County Schools
- Asheville City Schools
- AB Tech Community College
- Sales Tax for Public School Capital

## **Total Education Appropriations**

<sup>\*</sup>Education Debt Service is all governmental funds