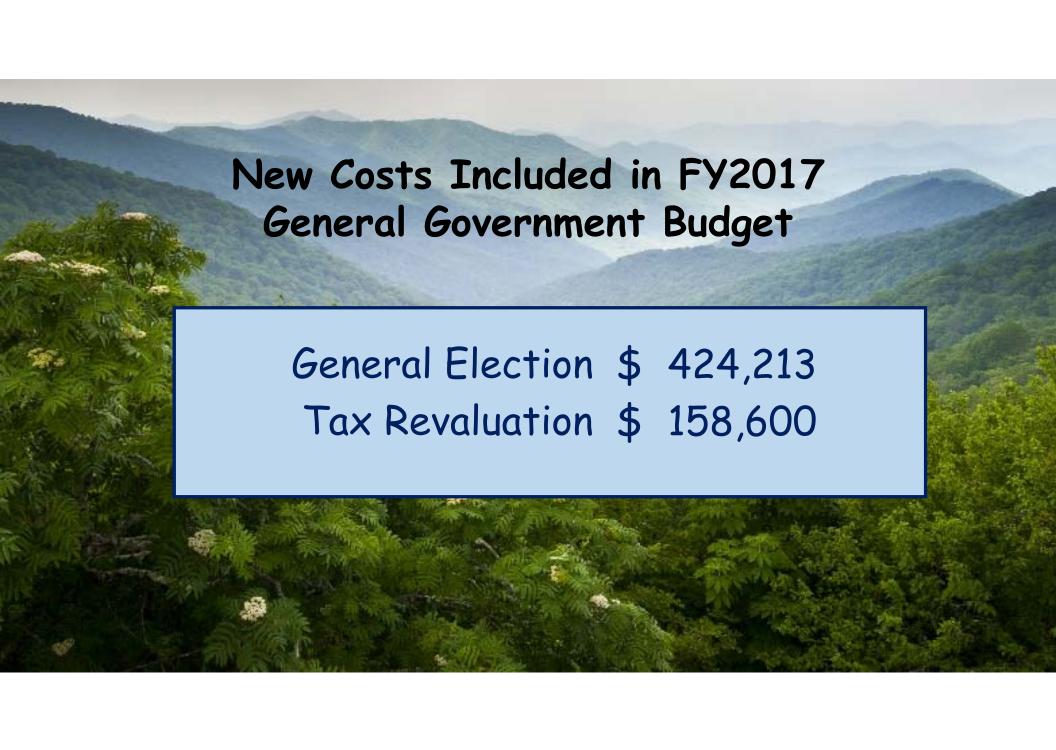

## New Costs Included in FY2017 Human Services Budget

| HHS positions transferred January 2016                                  | \$225,000 |
|-------------------------------------------------------------------------|-----------|
| Nonemergency Medicaid Transportation Service                            | \$365,080 |
| Family Justice Center general operating and janitorial costs            | \$132,656 |
| Reduced Intergovernmental revenue due to expenditure shifts in programs | \$275,149 |
| Revenue loss: nonemergency Medicaid transportation services 100% to 50% | \$202,550 |
| Reduction in TANF block grant                                           | \$233,504 |
| Public Health loss of Federal, State, and Local Revenues                | \$194,564 |