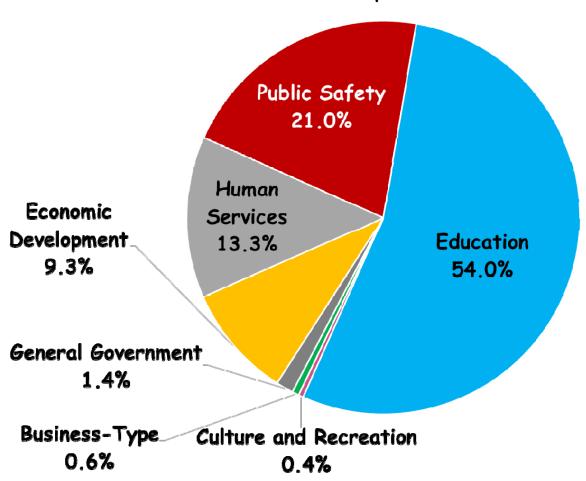

nnel and operating

\$436,844













## Culture & Recreation

- Library
- Parks, Greenways, & Recreation
- Lake Julian Park
- Recreation Programs
- Pools

















## Economic Development

- Incentives & Economic Development
- Planning
- Cooperative Extension
- Soil & Water Conservation



















## General Government

- Register of Deeds
- Tax
- Board of Elections





















# AB Tech Allied Health Building



# AB Tech Multipurpose Building





# AB Tech Parking Garage





# Public Safety Training Facility Classroom





### Isaac Dickson





#### Asheville Middle School





#### Enka Intermediate





### Human Services Complex





# Public Safety Training Facility Firing Range





## Capital Assets Buncombe County and Education

(in millions)







# Long-term Debt Outstanding By Funding Source All funds



### Percent of Outstanding Debt Service by Rate All Funds



#### Debt to Assets

Assets = County, BCS, ACS, ABTCC (in millions)



### Compared to a Home Loan



House Worth \$200,000



Mortgage \$63,000



#### Senate Bill 846 - Sales Tax

- Section 1
  - Changes Article 40 sales tax adjustment factors based on each county's economic development tier:
    - Development tier one (most distressed) 1.10
    - Development tier two 1.00
    - Development tier three (least distressed) 0.90
  - Buncombe County's current adjustment factor is 1.06
  - Buncombe County's new adjustment factor will be 0.90
  - Impact of \$1.4M to the General Fund
  - Effective July 1, 2017 (Fiscal Year 2018)
- Section 2
  - Eliminates state funds of \$17