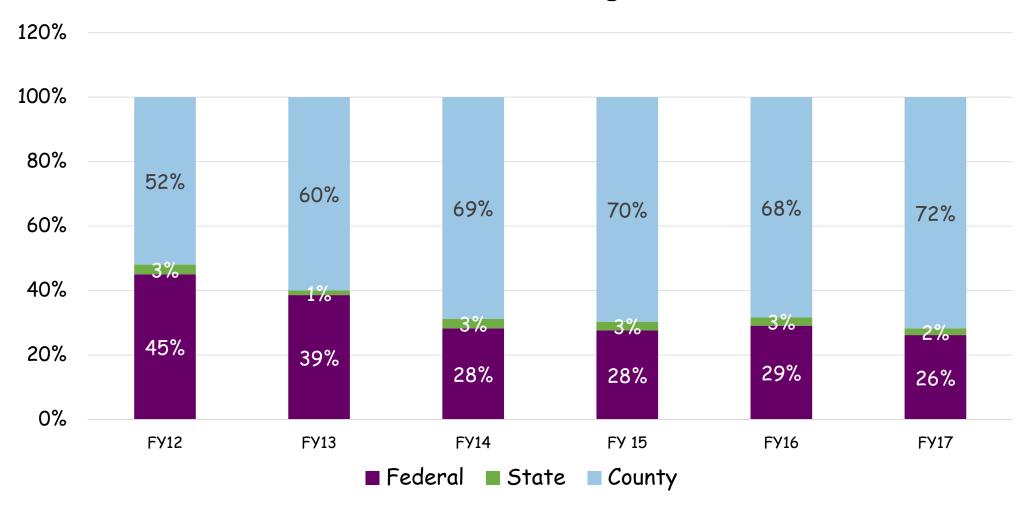

| 1.6%                     |
| 28730              | Fairview           | 4.0%                                   | 3.0%                     |
| 28715              | Candler            | 10.6%                                  | 11.3%                    |
| 28711              | Black Mountain     | 5.2%                                   | 4.5%                     |
| 28709              | Barnardsville      | 0.9%                                   | 1.0%                     |
| 28704              | Arden              | 8.4%                                   | 7.0%                     |
| 28701              | Alexander          | 1.5%                                   | 1.4%                     |

## Public Health Funding Trends



## Child Welfare Funding Trends















## Public Safety

- Patrol & Investigation
- Detention Center
- Emergency Services
- General Services
- Permits & Inspections
- District Attorney







Vehicle Replacement \$100,000

Detention Kitchen Remodel

\$200,000

Animal Services (Resource Officers)

\$150,000

Firing Range personnel and operating

\$436,844













## Culture & Recreation

- Library
- Parks, Greenways, & Recreation
- Lake Julian Park
- Recreation Programs
- Pools

















## Economic Development

- Incentives & Economic Development
- Planning
- Cooperative Extension
- Soil & Water Conservation



















## General Government

- Register of Deeds
- Tax
- Board of Elections





















# AB Tech Allied Health Building



# AB Tech Multipurpose Building





# AB Tech Park