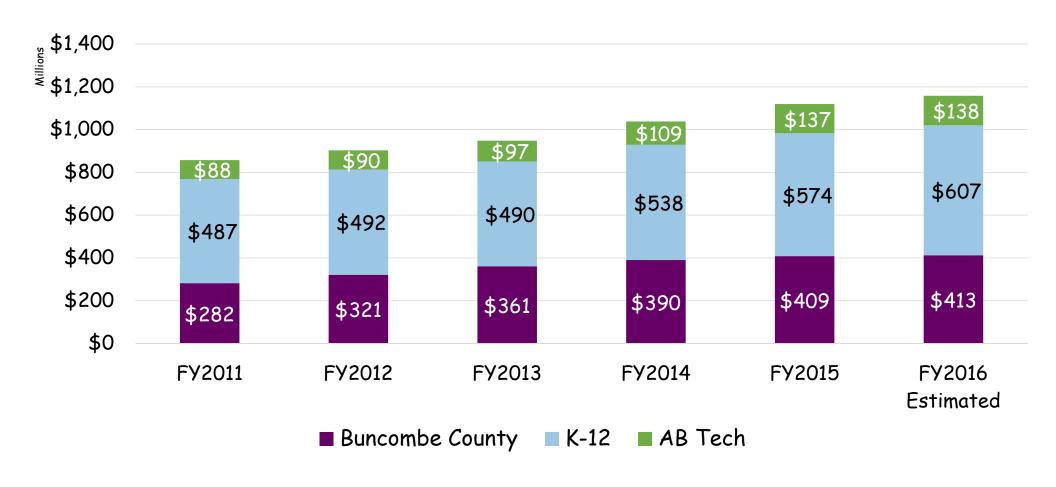

ersonnel and operating

\$436,844













## Culture & Recreation

- Library
- Parks, Greenways, & Recreation
- Lake Julian Park
- Recreation Programs
- Pools

















## Economic Development

- Incentives & Economic Development
- Planning
- Cooperative Extension
- Soil & Water Conservation



















## General Government

- Register of Deeds
- Tax
- Board of Elections





















# AB Tech Allied Health Building



# AB Tech Multipurpose Building





# AB Tech Parking Garage





# Public Safety Training Facility Classroom





### Isaac Dickson





#### Asheville Middle School





#### Enka Intermediate





### Human Services Complex





# Public Safety Training Facility Firing Range





## Capital Assets Buncombe County and Education

(in millions)







# Long-term Debt Outstanding By Funding Source All funds



### Percent of Outstanding Debt Service by Rate All Funds



#### Debt to Assets

Assets = County, BCS, ACS, ABTCC (in millions)



### Compared to a Home Loan



House Worth \$200,000



Mortgage \$63,000



#### Senate Bill 846 - Sales Tax

- Section 1
  - Changes Article 40 sales tax adjustment factors based on each county's economic development tier:
    - Development tier one (most distressed) 1.10
    - Development tier two 1.00
    - Development tier three (least distressed) 0.90
  - Buncombe County's current adjustment factor is 1.06
  - Buncombe County's new adjustment factor will be 0.90
  - Impact of \$1.4M to the General Fund
  - Effective July 1, 2017 (Fiscal Year 2018)
- Section 2
  - Eliminates state funds of