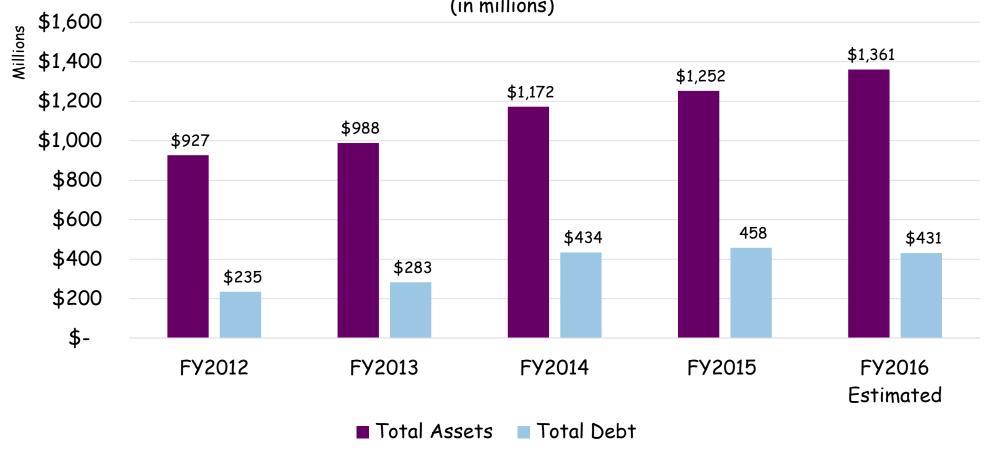

elopment

- Incentives & Economic Development
- Planning
- Cooperative Extension
- Soil & Water Conservation



















## General Government

- Register of Deeds
- Tax
- Board of Elections





















# AB Tech Allied Health Building



# AB Tech Multipurpose Building





# AB Tech Parking Garage





# Public Safety Training Facility Classroom





### Isaac Dickson





#### Asheville Middle School





#### Enka Intermediate





### Human Services Complex





# Public Safety Training Facility Firing Range





## Capital Assets Buncombe County and Education

(in millions)







# Long-term Debt Outstanding By Funding Source All funds



### Percent of Outstanding Debt Service by Rate All Funds



#### Debt to Assets

Assets = County, BCS, ACS, ABTCC (in millions)



### Compared to a Home Loan



House Worth \$200,000



Mortgage \$63,000



#### Senate Bill 846 - Sales Tax

- Section 1
  - Changes Article 40 sales tax adjustment factors based on each county's economic development tier:
    - Development tier one (most distressed) 1.10
    - Development tier two 1.00
    - Development tier three (least distressed) 0.90
  - Buncombe County's current adjustment factor is 1.06
  - Buncombe County's new adjustment factor will be 0.90
  - Impact of \$1.4M to the General Fund
  - Effective July 1, 2017 (Fiscal Year 2018)
- Section 2
  - Eliminates state funds of \$17.6 million appropriated as part of the sales tax redistribution plan
  - Impact of \$600,000 to Buncombe County
  - Effective July 1, 2016 (Fiscal Year 2017)





#### Buncombe County Schools