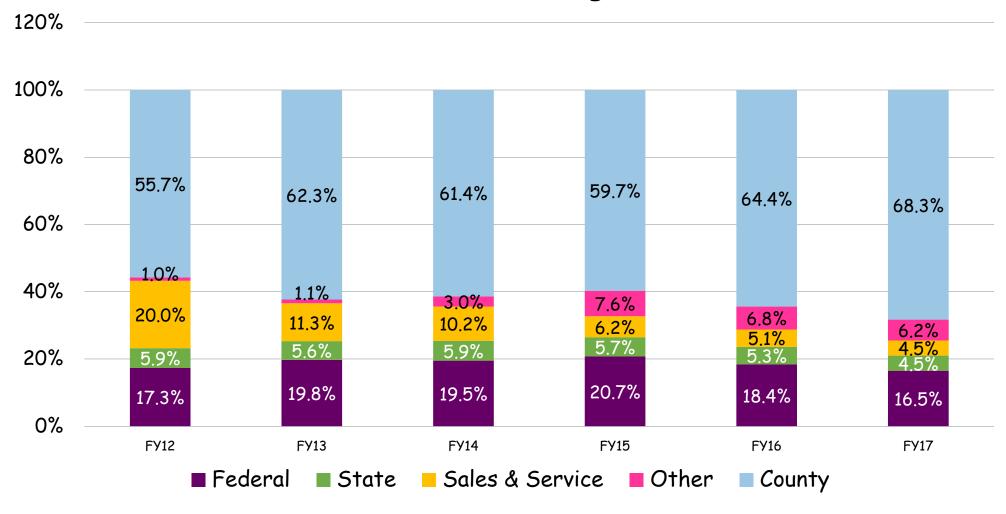

| Fletcher           | 1.5%                                   | 1.6%                     |
| 28730              | Fairview           | 4.0%                                   | 3.0%                     |
| 28715              | Candler            | 10.6%                                  | 11.3%                    |
| 28711              | Black Mountain     | 5.2%                                   | 4.5%                     |
| 28709              | Barnardsville      | 0.9%                                   | 1.0%                     |
| 28704              | Arden              | 8.4%                                   | 7.0%                     |
| 28701              | Alexander          | 1.5%                                   | 1.4%                     |

## Public Health Funding Trends



## Child Welfare Funding Trends















## Public Safety

- Patrol & Investigation
- Detention Center
- Emergency Services
- General Services
- Permits & Inspections
- District Attorney







Vehicle Replacement \$100,000

Detention Kitchen Remodel

\$200,000

Animal Services (Resource Officers)

\$150,000

Firing Range personnel and operating

\$436,844













## Culture & Recreation

- Library
- Parks, Greenways, & Recreation
- Lake Julian Park
- Recreation Programs
- Pools

















## Economic Development

- Incentives & Economic Development
- Planning
- Cooperative Extension
- Soil & Water Conservation



















## General Government

- Register of Deeds
- Tax
- Board of Elections





















# AB Tech Allied Health Building



# AB Tech Multip