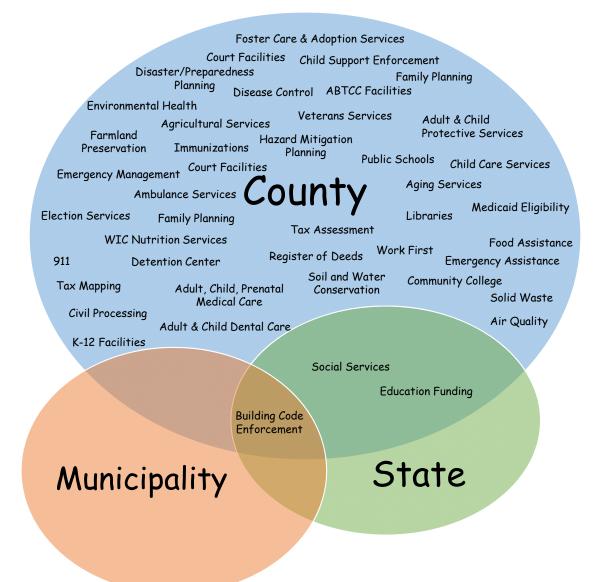

# Guiding Principles

- Focus on core services and priorities Education, Public
   Safety and Human Services
- Realign existing resources to meet priority needs
- Maintain our long-term planning focus