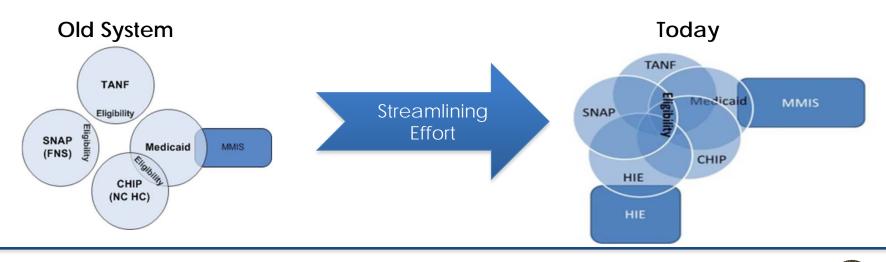

# NC FAST is the largest overhaul of a system in the history of NC

# Transforming for NC FAST/ACA