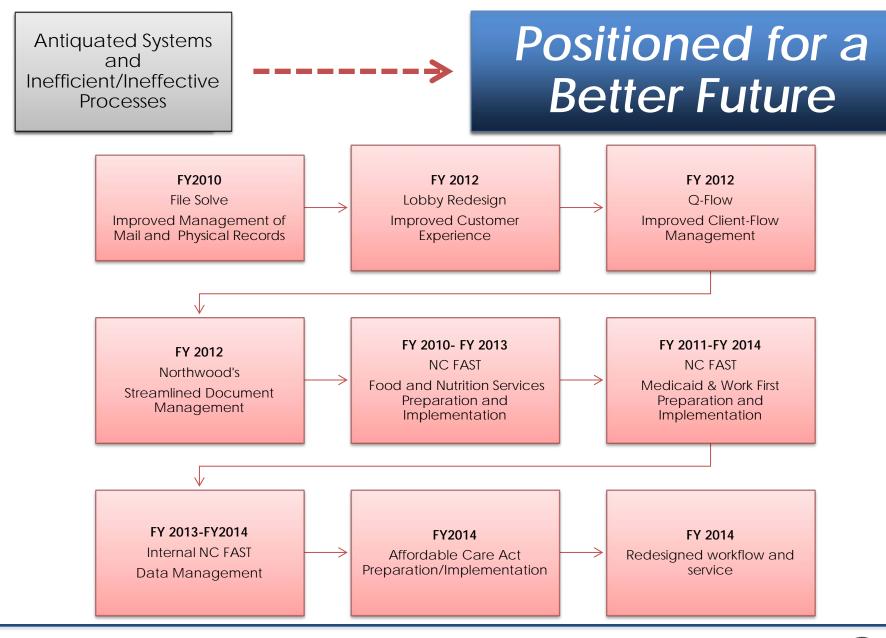

# NC FAST is the largest overhaul of a system in the history of NC

# Transforming for NC FAST/ACA